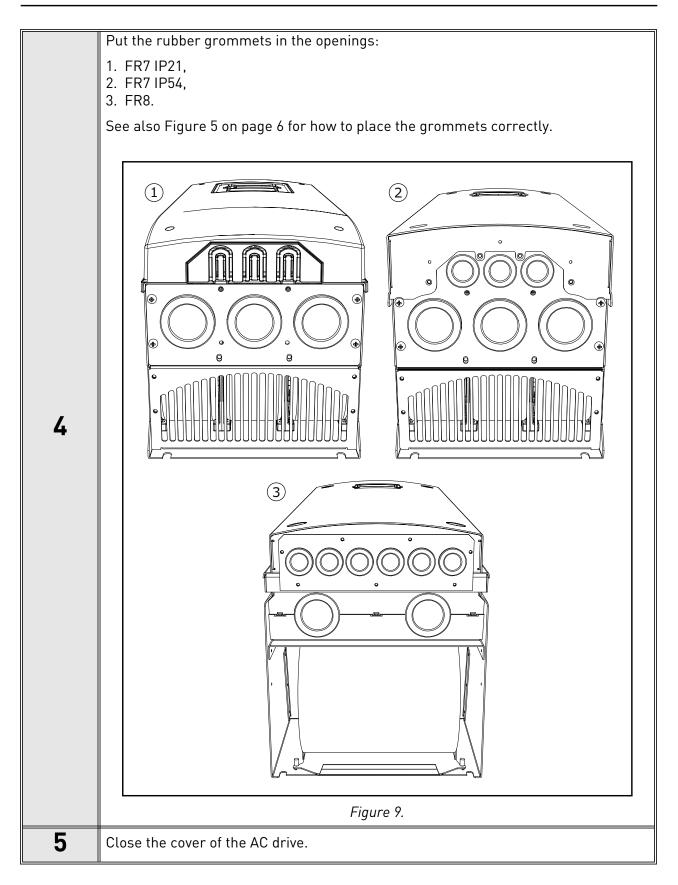

Attach again the cable cover. Attach the grounding clamps for control cable with 3 pieces of M4x16 screws. **NOTE!** The location of the grounding bar in FR6/MF6 is different from the picture. 4 Figure 4. Put the rubber grommets in the openings. 5 Figure 5. Attach the cable entry flange to the frame of the AC drive with 5 pieces of M4x10 screws. Close the cover of the AC drive. 6 Figure 6.