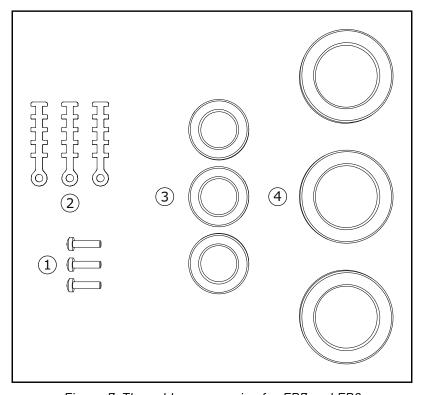

#### 2.1 ACCESSORIES BAG CONTENTS

Figure 7. The cable accessories for FR7 and FR8

#### Components:

- 1. Screws, M4x16, 3 pieces
- 2. The grounding clamps for control cable, 3 pieces
- 3. The rubber grommets GD21 (FR7 IP54), 3 pieces / (FR8), 6 pieces
- 4. The rubber grommets GDM36 (FR7), 3 pieces