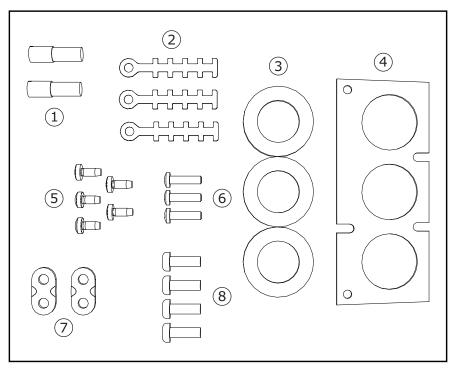

#### 1.1 ACCESSORIES BAG CONTENTS

Figure 1. The cable accessories for FR4-FR6 and MF4-MF6

#### Components:

- 1. The grounding terminals (FR4, FR5/MF4, MF5), 2 pieces
- 2. The grounding clamps for control cable, 3 pieces
- 3. The rubber grommets (sizes vary from class to class), 3 pieces
- 4. The cable entry flange
- 5. Screws, M4x10, 5 pieces
- 6. Screws, M4x16, 3 pieces
- 7. The grounding clamps for grounding conductor (FR6, MF6), 2 pieces
- 8. The grounding screws M5x16 (FR6, MF6), 4 pieces

**NOTE!** The cable accessories installation kit for AC drives of protection class IP54 includes all components except 4 and 5.