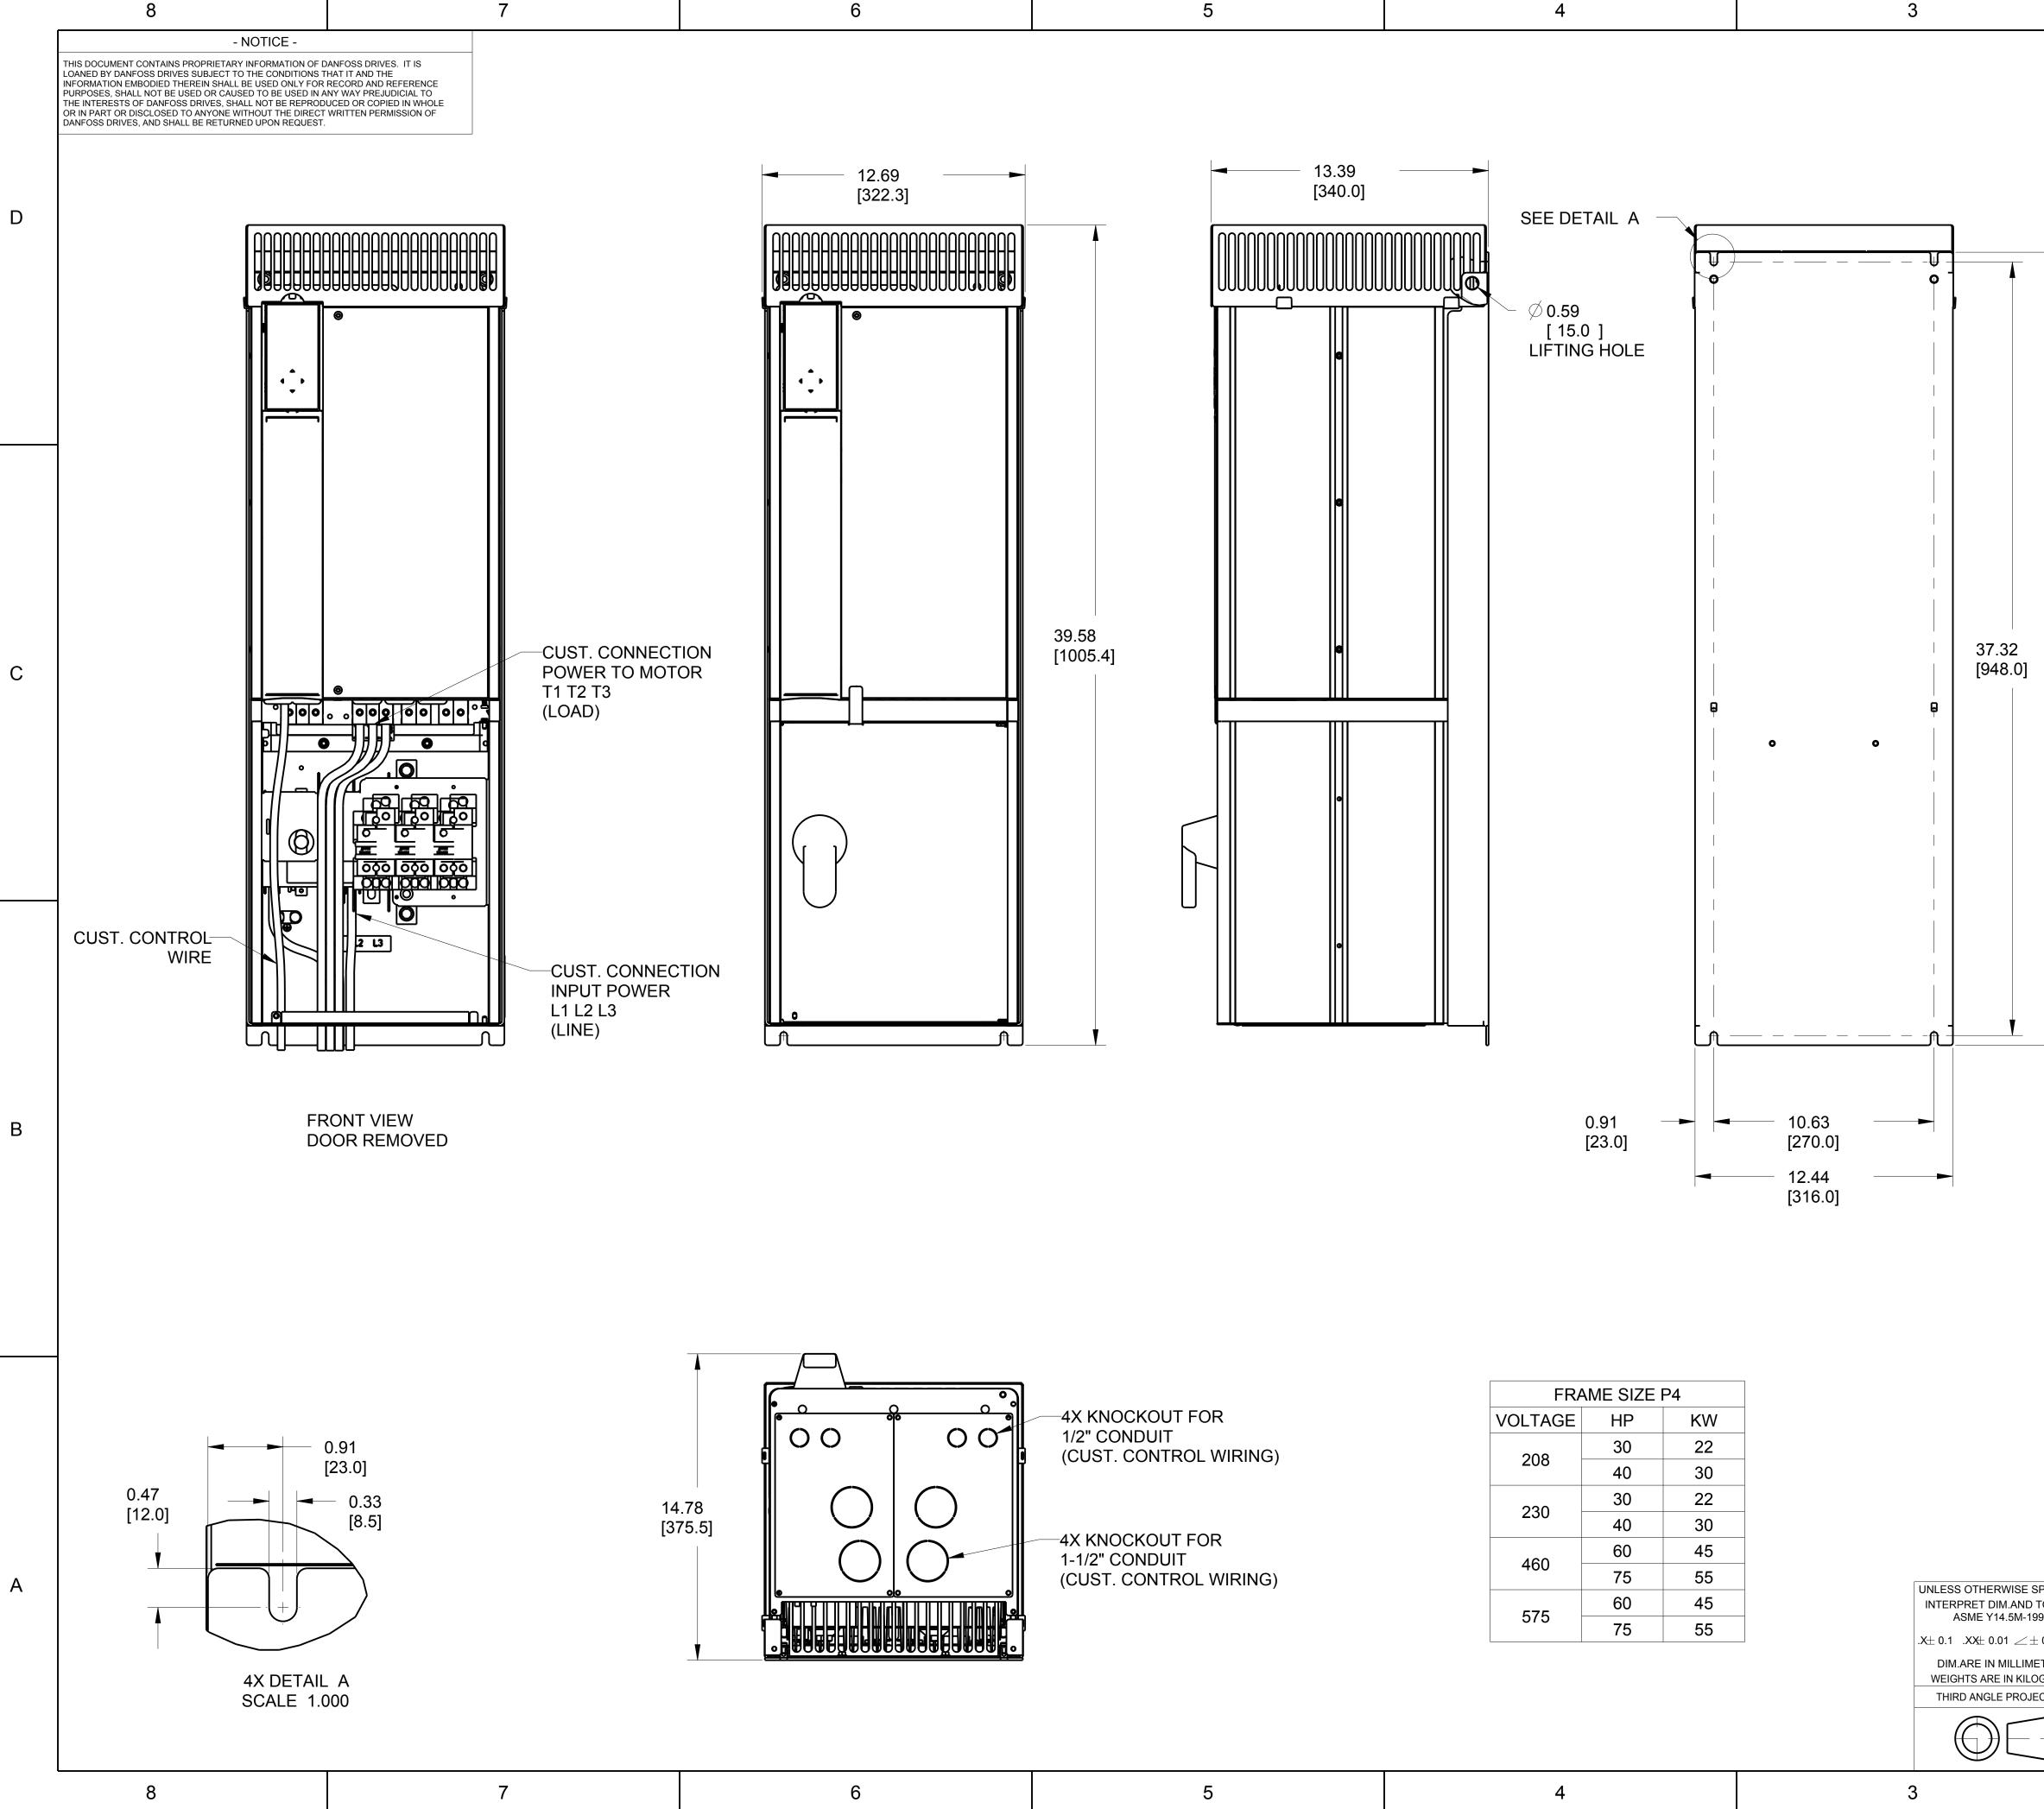

| FRAME SIZE P4 |    |    |  |  |  |  |
|---------------|----|----|--|--|--|--|
| VOLTAGE       | HP | KW |  |  |  |  |
| 208           | 30 | 22 |  |  |  |  |
|               | 40 | 30 |  |  |  |  |
| 230           | 30 | 22 |  |  |  |  |
|               | 40 | 30 |  |  |  |  |
| 460           | 60 | 45 |  |  |  |  |
|               | 75 | 55 |  |  |  |  |
| 575           | 60 | 45 |  |  |  |  |
|               | 75 | 55 |  |  |  |  |

CLEARANCE REQUIREMENT FOR AIR FLOW COOLING:

THE UNIT MUST BE INSTALLED VERTICALLY WITH THE

2

Α