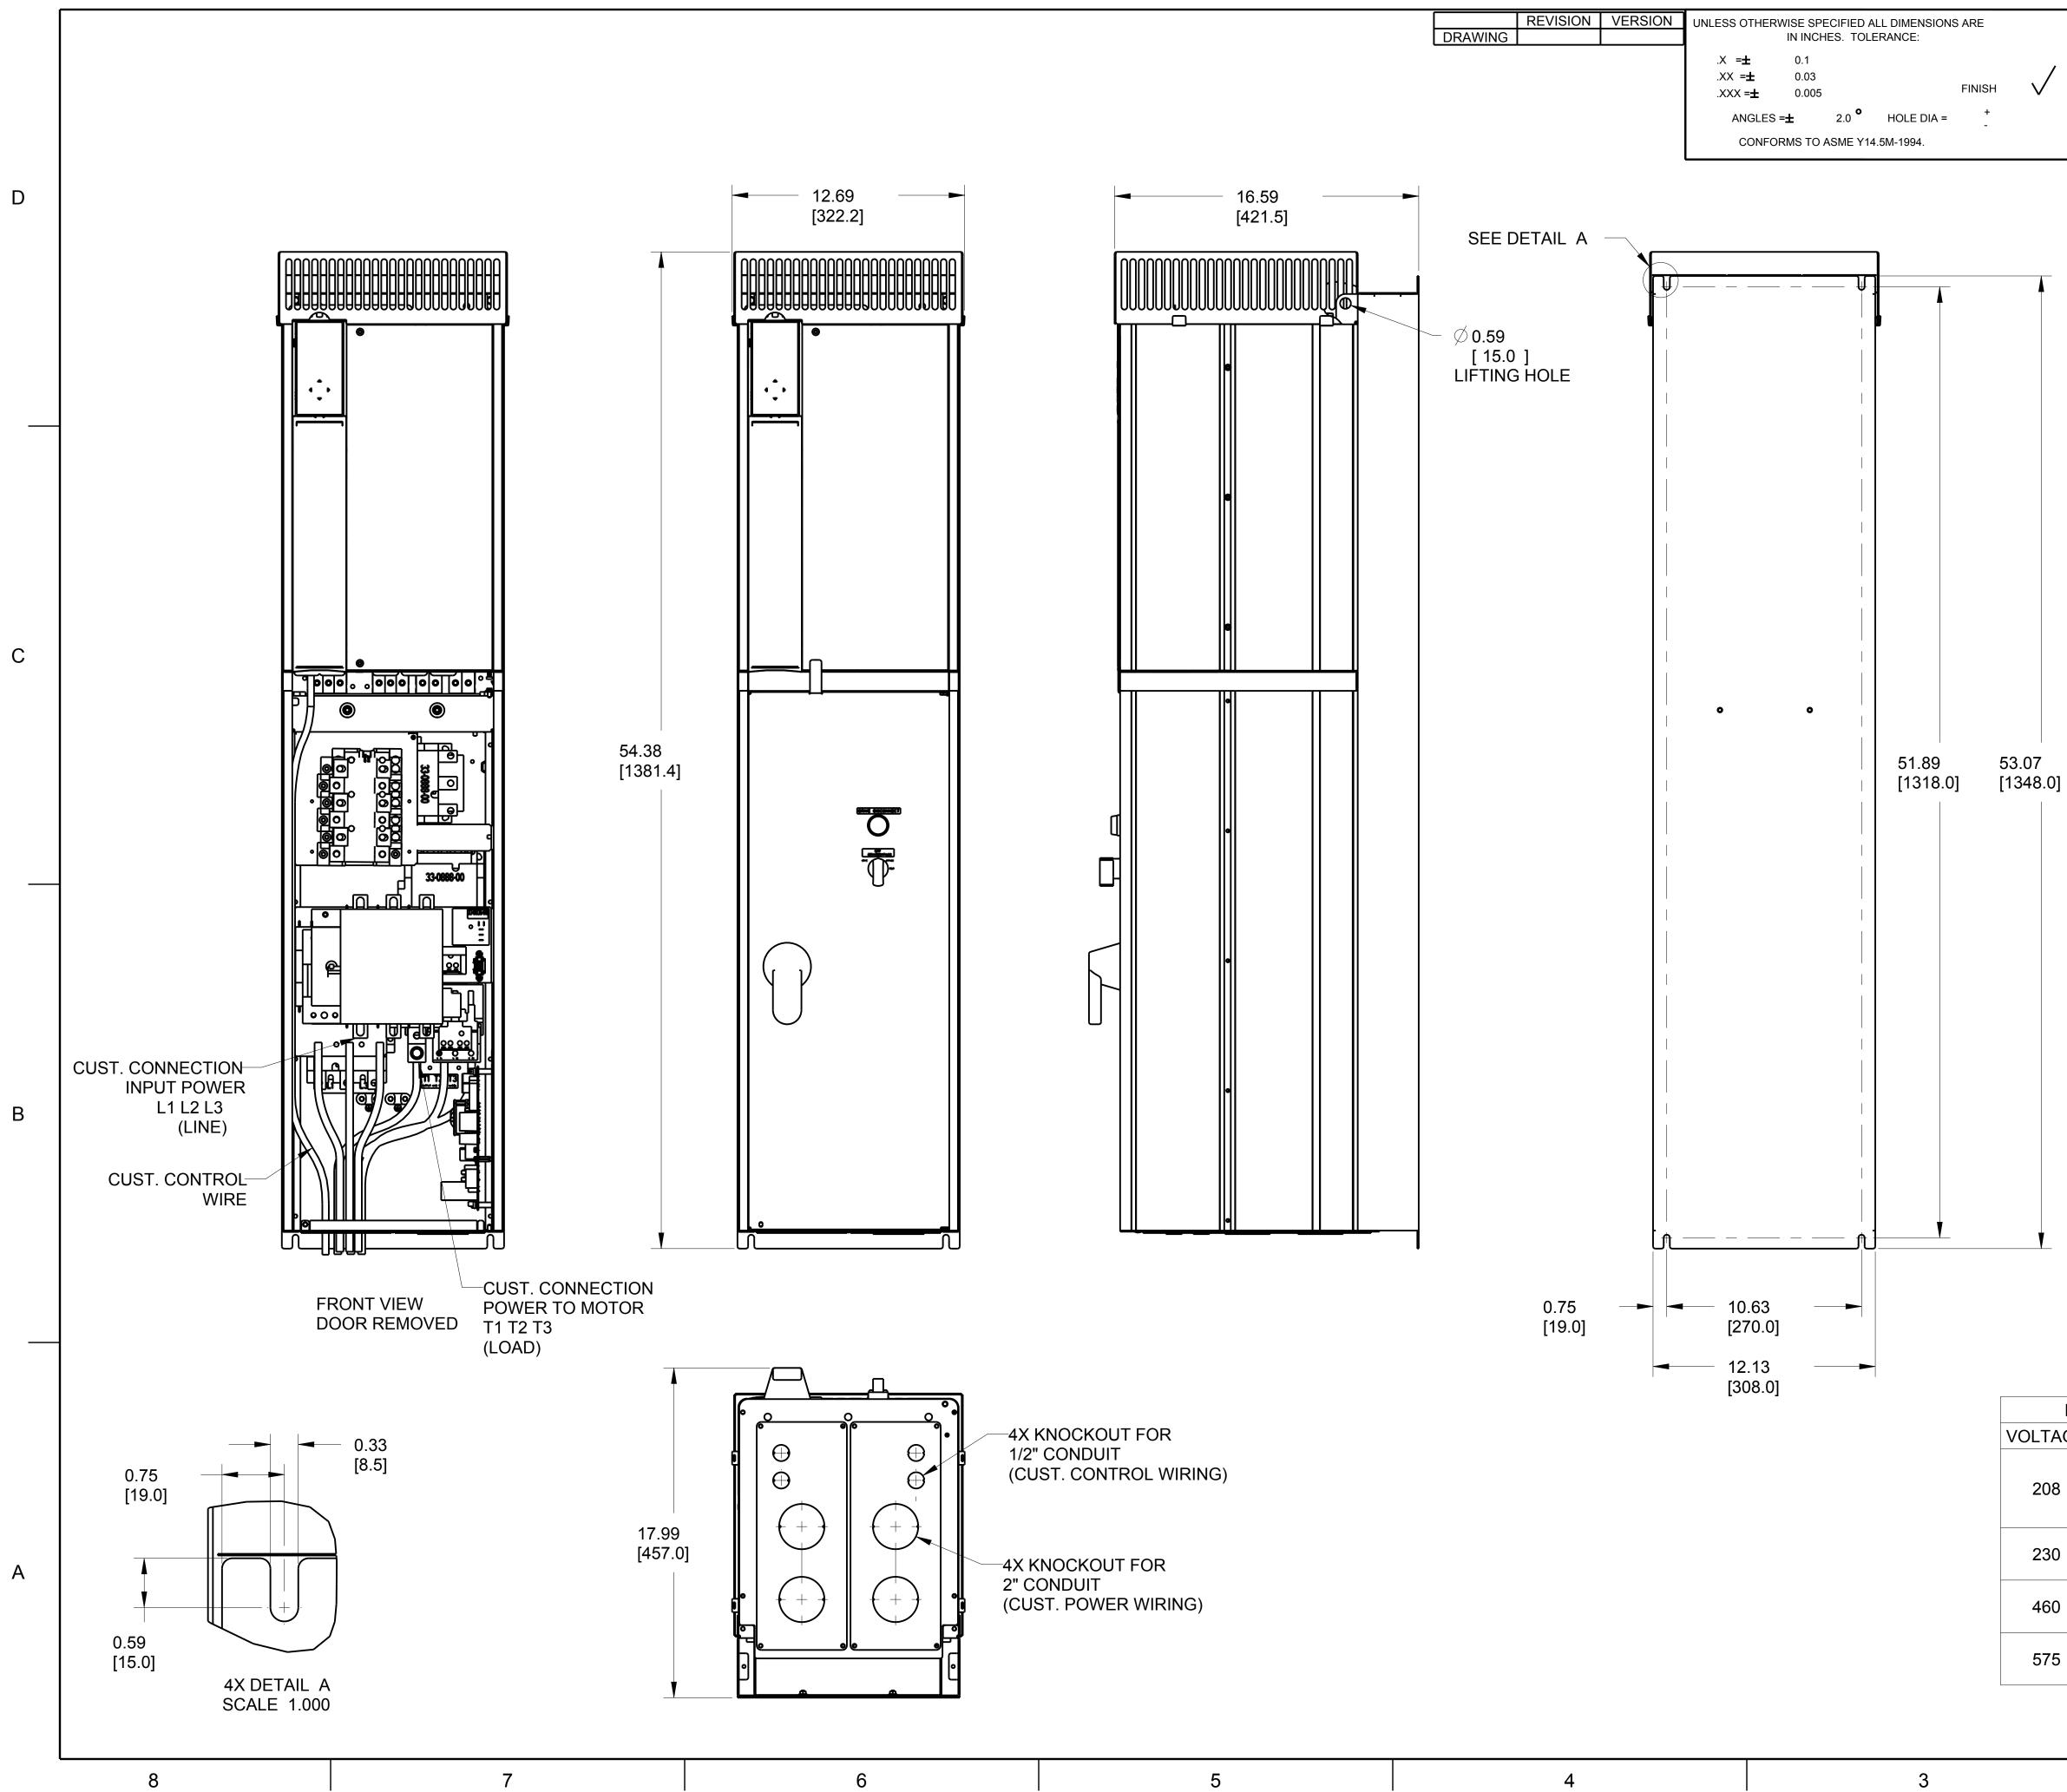

| TRANE                                                                                                                                                  |                                                | 177R0346                      | SHEET<br>1 OF 1 | REV 003 |  |
|--------------------------------------------------------------------------------------------------------------------------------------------------------|------------------------------------------------|-------------------------------|-----------------|---------|--|
| THIS DRAWING IS PROPRIETARY AND SHALL NOT BE<br>COPIED OR ITS CONTENTS DISCLOSED TO OUTSIDE<br>PARTIES WITHOUT THE WRITTEN CONSENT OF TRANE            |                                                |                               |                 |         |  |
|                                                                                                                                                        | TRANE DATE: 03/28/11<br>THIRD ANGLE PROJECTION | DWG,SUBMITTAL,P4,BYPASS,TRANE |                 | NE      |  |
| DO NOT SCALE PRINT                                                                                                                                     | $\square$                                      |                               |                 |         |  |
| CLEARANCE REQUIREMENT FOR AIR FLOW COOLING:                                                                                                            |                                                |                               |                 |         |  |
| THE UNIT MUST BE INSTALLED VERTICALLY WITH THE<br>MINIMUM CLEARANCE OF 7.87" [200mm] ON THE BOTTOM<br>AND 2.00" [50.8 mm] ON THE TOP FOR UNIT COOLING. |                                                |                               |                 |         |  |
|                                                                                                                                                        |                                                |                               |                 |         |  |

| FRAME SIZE P4 |    |      |  |
|---------------|----|------|--|
| AGE           | HP | KW   |  |
| 8             | 25 | 18.5 |  |
|               | 30 | 22   |  |
|               | 40 | 30   |  |
| 0             | 30 | 22   |  |
|               | 40 | 30   |  |
| 0             | 60 | 45   |  |
|               | 75 | 55   |  |
| 5             | 60 | 45   |  |
|               | 75 | 55   |  |
|               |    |      |  |