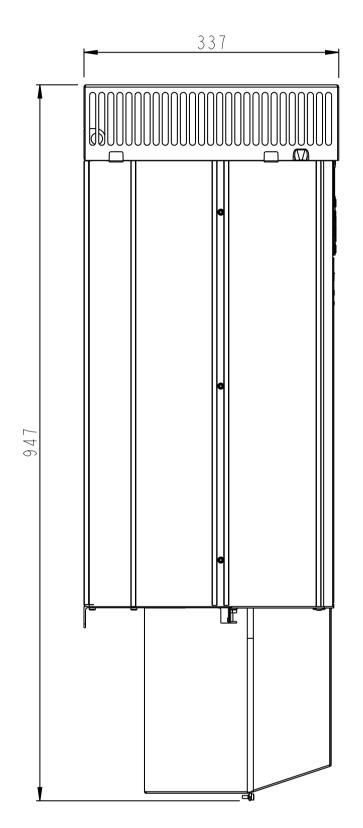

MOUNTING BASE

SCALE I:IO

| Projection                                                                                                                                                                                              | Scale / Paper size |                    | Matr./Spec.                                         | MA       |
|---------------------------------------------------------------------------------------------------------------------------------------------------------------------------------------------------------|--------------------|--------------------|-----------------------------------------------------|----------|
|                                                                                                                                                                                                         |                    |                    |                                                     | I - NE   |
|                                                                                                                                                                                                         | 1:5 / Al           | Darnstore          | Danfoss standard                                    | 0-C4     |
|                                                                                                                                                                                                         |                    |                    |                                                     | 300      |
| Last revised by                                                                                                                                                                                         | Date               |                    | Designation                                         | - F(     |
| -                                                                                                                                                                                                       | 2008.10.16         | DANFOSS DRIVES A/S | ENCLOSURE - C4 - NEMA - KIT                         | FOSS     |
| Confidential: Property of Danfoss Drives A/S. Not to be handed over to,<br>copied or used by third party. Two- or three dimensional reproduction<br>of contents to be authorized by Danfoss Drives A/S. |                    |                    | Port no. Sh.<br>DANFOSS-FC300-C4-NEMAI-KIT-202   Of | el: DANF |
| PDM controlled drawing Hard copy not valid without frozen date in ID stamp.                                                                                                                             |                    |                    | Rev. 001                                            | Mod      |