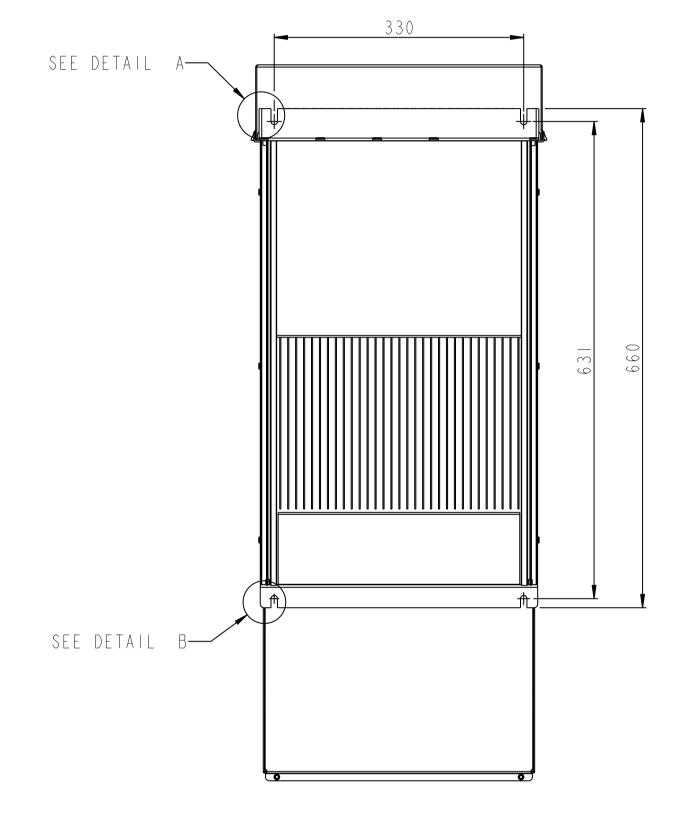

MOUNTING BASE

SCALE I:IO

| Projection                                                                                                                                                                                              | Scale / Paper size |                    | Matr./Spec.                                         | MA       |
|---------------------------------------------------------------------------------------------------------------------------------------------------------------------------------------------------------|--------------------|--------------------|-----------------------------------------------------|----------|
|                                                                                                                                                                                                         |                    |                    |                                                     | I - NE   |
|                                                                                                                                                                                                         | 1:5 / Al           | Darnstore          | Danfoss standard                                    | 0-C4     |
|                                                                                                                                                                                                         |                    |                    |                                                     | 300      |
| Last revised by                                                                                                                                                                                         | Date               |                    | Designation                                         | - F(     |
| -                                                                                                                                                                                                       | 2008.10.16         | DANFOSS DRIVES A/S | ENCLOSURE - C4 - NEMA - KIT                         | FOSS     |
| Confidential: Property of Danfoss Drives A/S. Not to be handed over to,<br>copied or used by third party. Two- or three dimensional reproduction<br>of contents to be authorized by Danfoss Drives A/S. |                    |                    | Port no. Sh.<br>DANFOSS-FC300-C4-NEMAI-KIT-202   Of | el: DANF |
| PDM controlled drawing Hard copy not valid without frozen date in ID stamp.                                                                                                                             |                    |                    | Rev. 001                                            | Mod      |