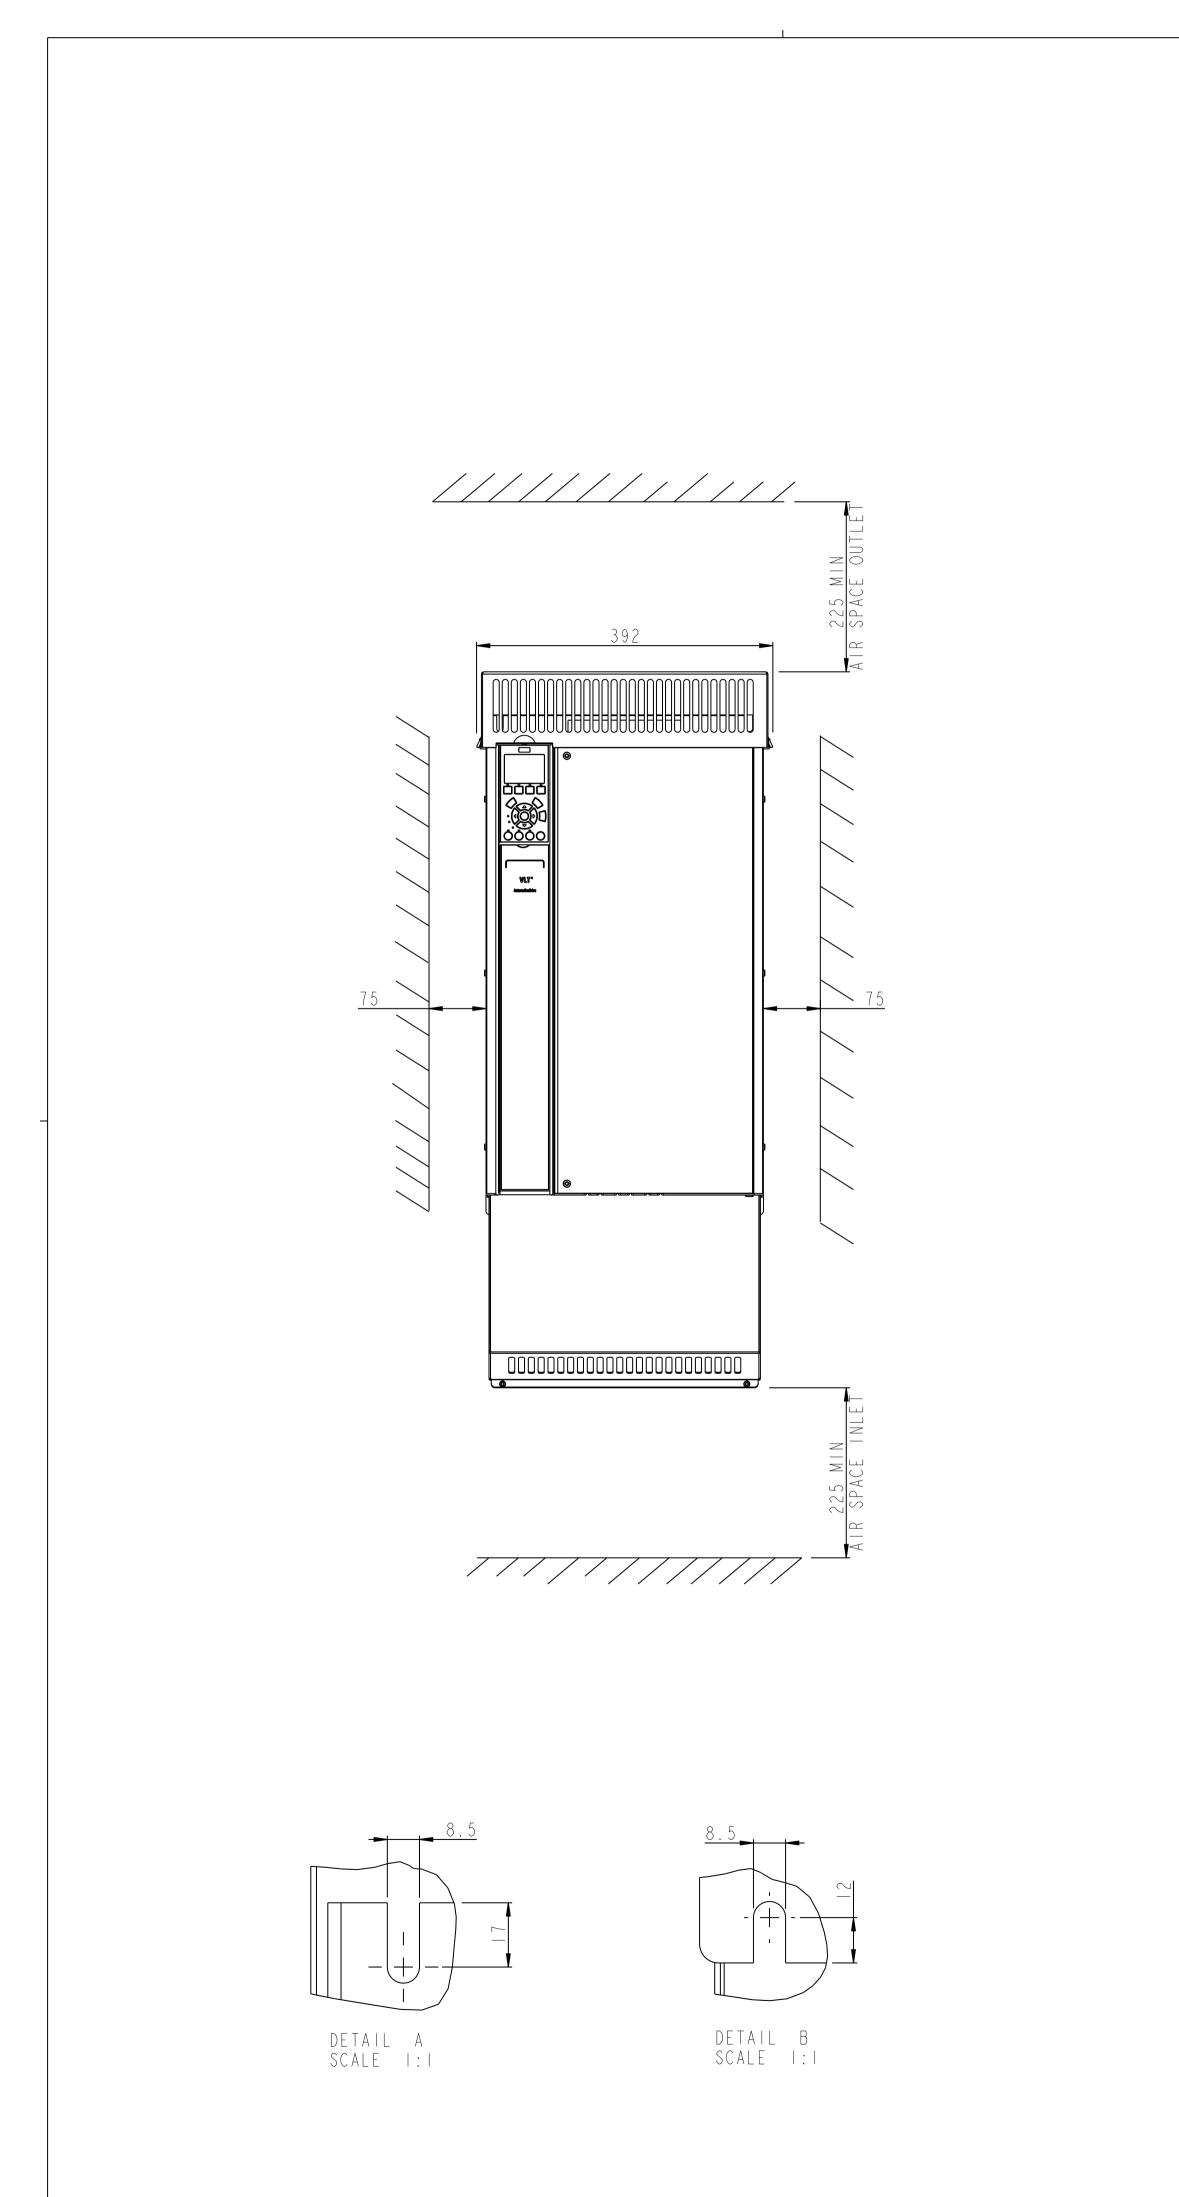

MOUNTING BASE

SCALE I:IO

| Projection                                                                                                                                                                                              | Scale / Paper size |                    | Matr./Spec.                                         | MA       |
|---------------------------------------------------------------------------------------------------------------------------------------------------------------------------------------------------------|--------------------|--------------------|-----------------------------------------------------|----------|
|                                                                                                                                                                                                         |                    |                    |                                                     | I - NE   |
|                                                                                                                                                                                                         | 1:5 / Al           | Darnstore          | Danfoss standard                                    | 0-C4     |
|                                                                                                                                                                                                         |                    |                    |                                                     | 300      |
| Last revised by                                                                                                                                                                                         | Date               |                    | Designation                                         | - F(     |
| -                                                                                                                                                                                                       | 2008.10.16         | DANFOSS DRIVES A/S | ENCLOSURE - C4 - NEMA - KIT                         | FOSS     |
| Confidential: Property of Danfoss Drives A/S. Not to be handed over to,<br>copied or used by third party. Two- or three dimensional reproduction<br>of contents to be authorized by Danfoss Drives A/S. |                    |                    | Port no. Sh.<br>DANFOSS-FC300-C4-NEMAI-KIT-202   Of | el: DANF |
| PDM controlled drawing Hard copy not valid without frozen date in ID stamp.                                                                                                                             |                    |                    | Rev. 001                                            | Mod      |