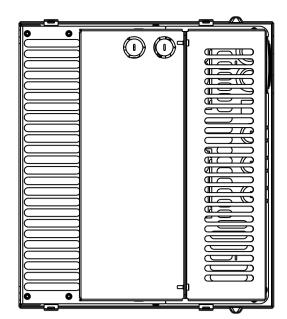

MOUNTING BASE

SCALE I:IO

| Projection                                                                                                                                                                                              | Scale / Paper size |                    | Matr./Spec.                                         | MA       |
|---------------------------------------------------------------------------------------------------------------------------------------------------------------------------------------------------------|--------------------|--------------------|-----------------------------------------------------|----------|
|                                                                                                                                                                                                         |                    |                    |                                                     | I - NE   |
|                                                                                                                                                                                                         | 1:5 / Al           | Darnstore          | Danfoss standard                                    | 0-C4     |
|                                                                                                                                                                                                         |                    |                    |                                                     | 300      |
| Last revised by                                                                                                                                                                                         | Date               |                    | Designation                                         | - F(     |
| -                                                                                                                                                                                                       | 2008.10.16         | DANFOSS DRIVES A/S | ENCLOSURE - C4 - NEMA - KIT                         | FOSS     |
| Confidential: Property of Danfoss Drives A/S. Not to be handed over to,<br>copied or used by third party. Two- or three dimensional reproduction<br>of contents to be authorized by Danfoss Drives A/S. |                    |                    | Port no. Sh.<br>DANFOSS-FC300-C4-NEMAI-KIT-202   Of | el: DANF |
| PDM controlled drawing Hard copy not valid without frozen date in ID stamp.                                                                                                                             |                    |                    | Rev. 001                                            | Mod      |