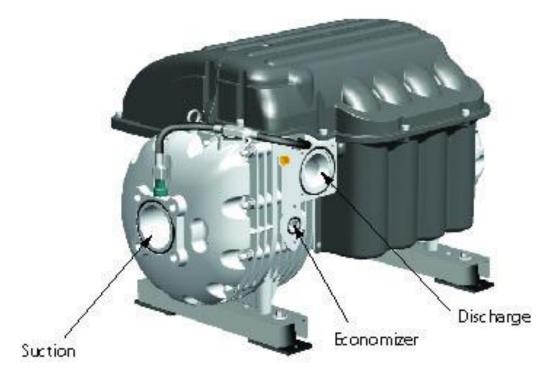

## ENGINEERING TOMORROW

- 1. Isolate compressor power.
- 2. Isolate the compressor and recover the refrigerant according to industry standards.
- 1. Remove the blind flange and align suction pipe and flange.
- 2. Complete the flange welding or brazing process.
- 3. Clean the O-ring groove and mating surface with a lint-free cloth.
- 4. Apply lube on the new O-ring.
- 5. Insert the new O-ring onto the O-ring groove on the main housing.
- 6. Assemble the four sets of new M16 x 45 hex head screws and lock washers.
- 7. Align the suction valve/flange with the compressor suction port (see Figure 1) and insert the four hex head screws. Finger-tighten the screws and then torque, in a diagonal pattern, to 30 Nm (22.1 ft.lb.).
- 8. Torque the screws a final time to 75 Nm (55 ft. lb.).
- 9. Leak test and evacuate compressor in accordance with standard industry practices.
- 10. Return the compressor to normal operation.