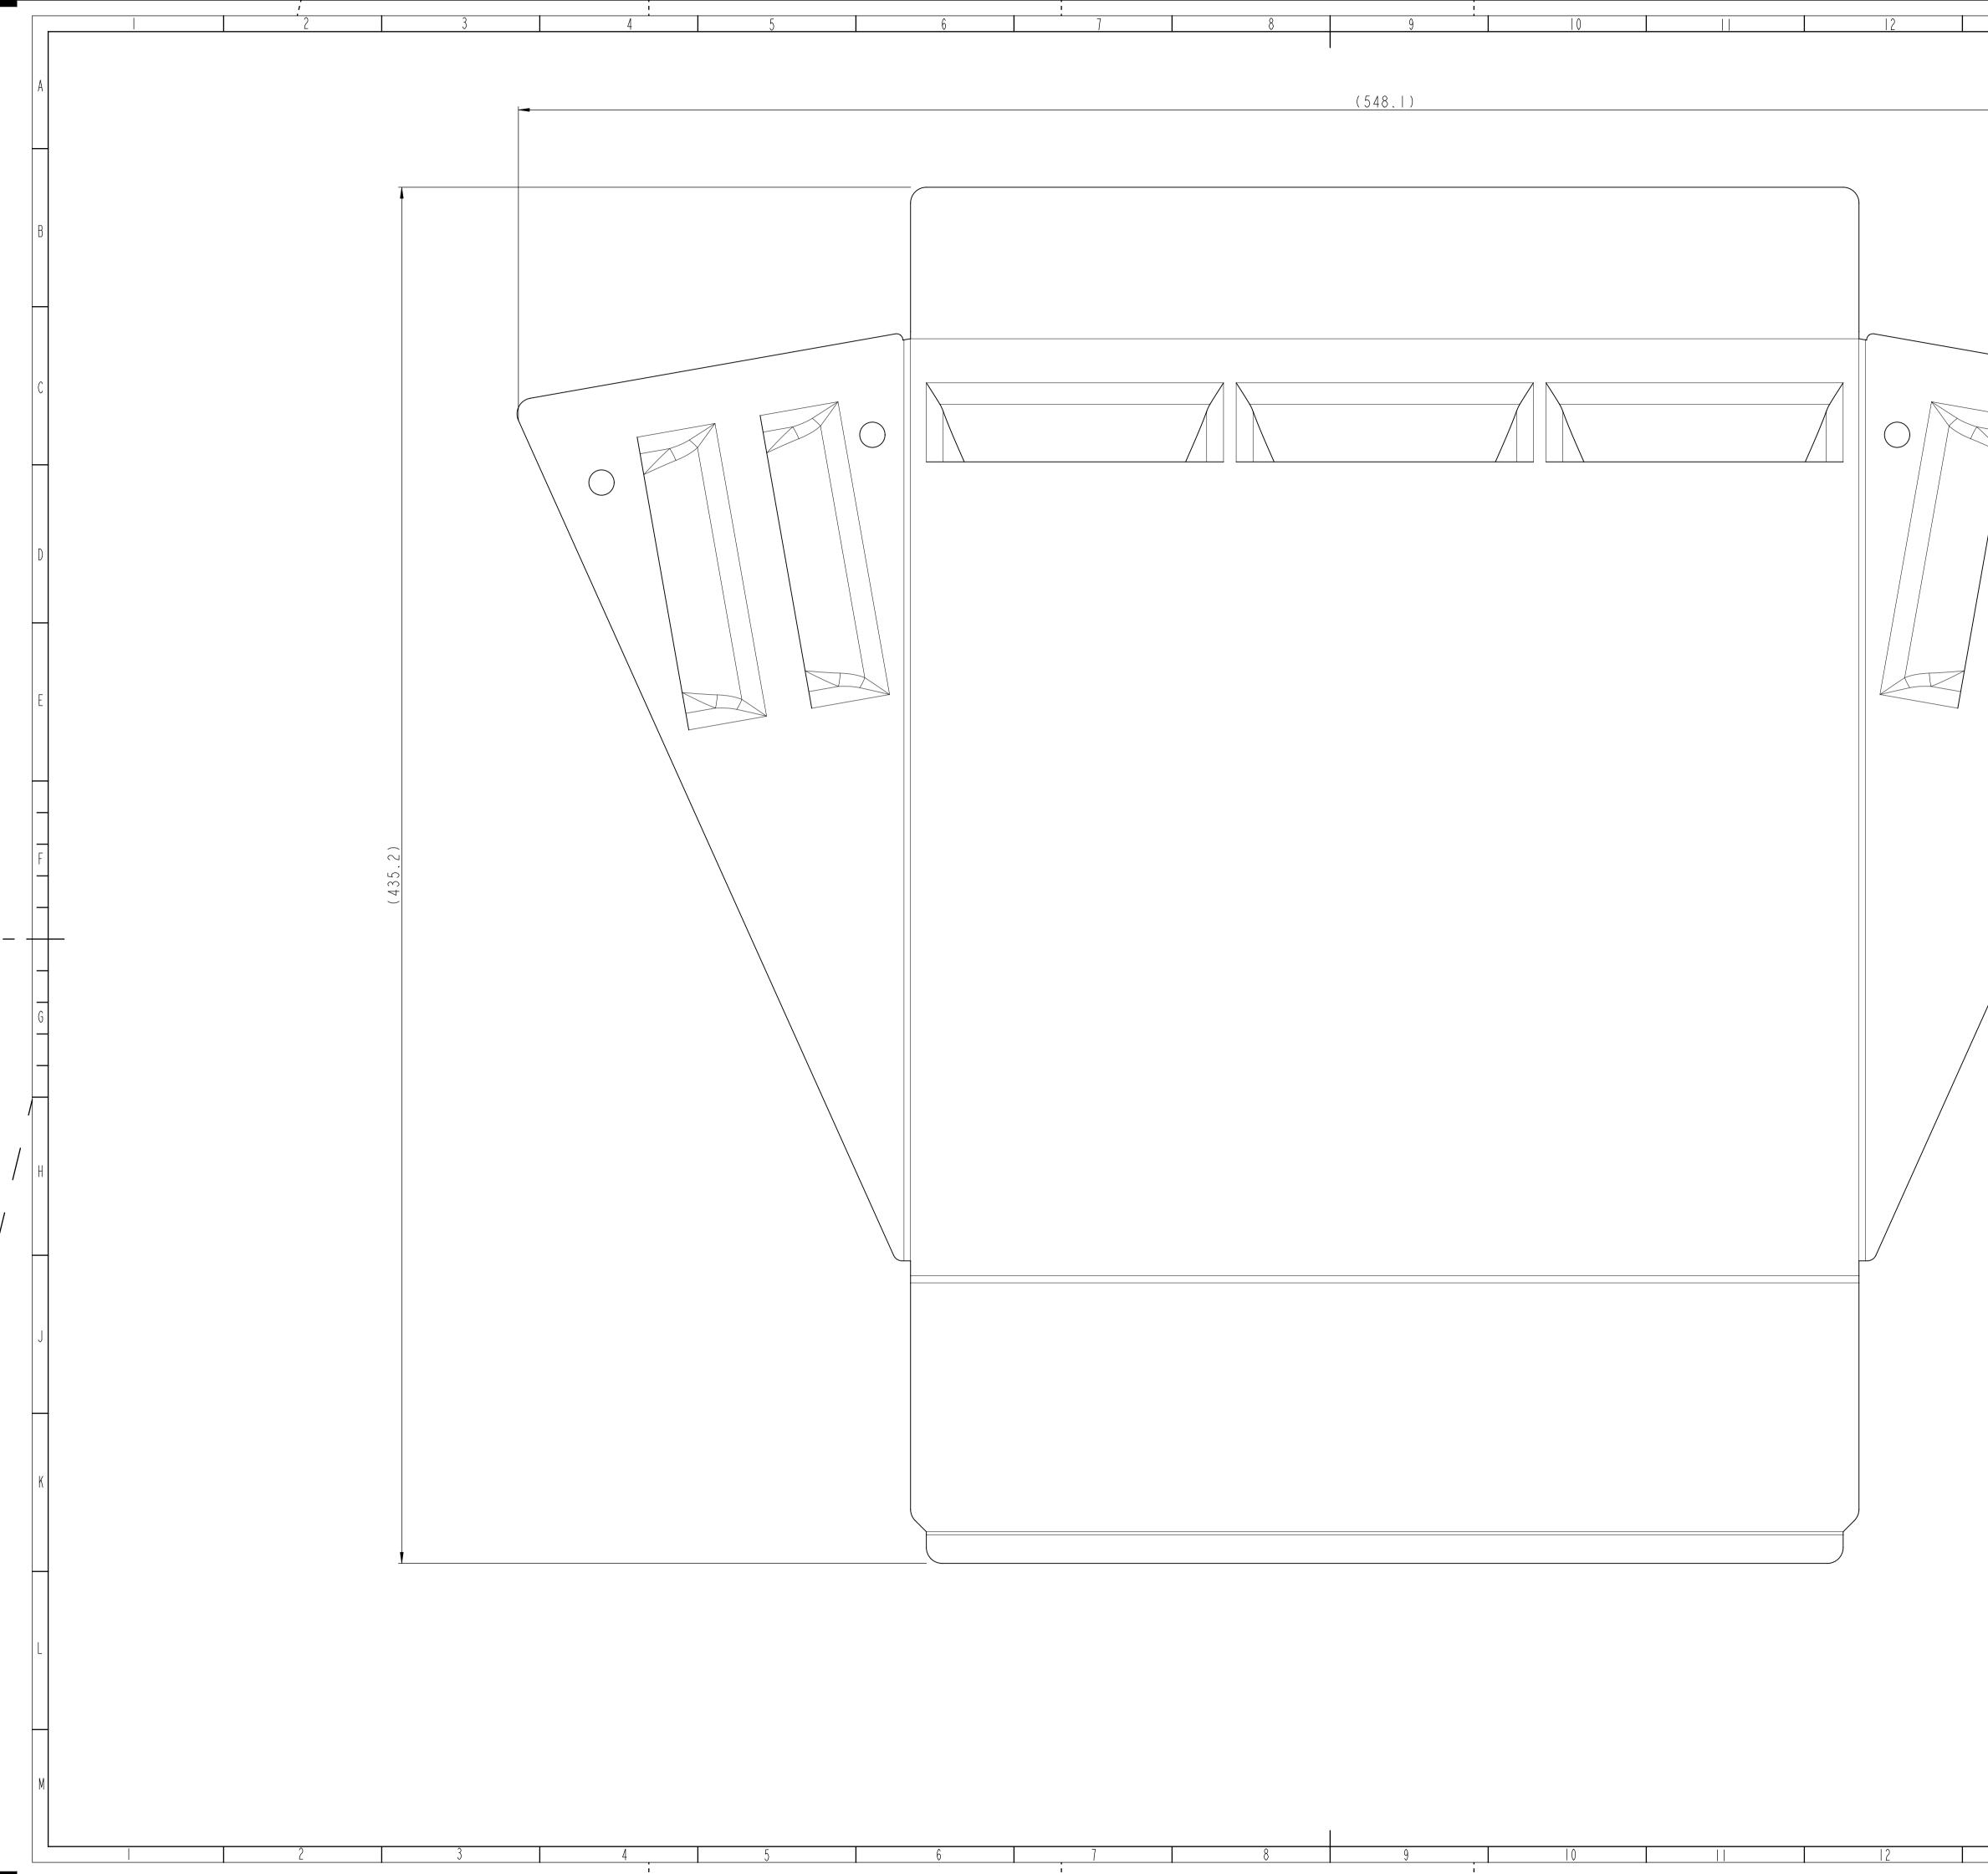

| 7 | 8 | 9 | 0 | 2 |
|---|---|---|---|---|
|   |   |   |   |   |
|   |   | 1 |   |   |

| 3                                                                                               | 4                                                                                     |                                                    | 5                                    |                  | 6                                         |               |   |
|-------------------------------------------------------------------------------------------------|---------------------------------------------------------------------------------------|----------------------------------------------------|--------------------------------------|------------------|-------------------------------------------|---------------|---|
|                                                                                                 |                                                                                       |                                                    |                                      |                  |                                           | A             |   |
|                                                                                                 |                                                                                       |                                                    |                                      |                  |                                           | В             |   |
|                                                                                                 |                                                                                       |                                                    |                                      |                  |                                           |               | 1 |
|                                                                                                 |                                                                                       |                                                    |                                      |                  |                                           | С             |   |
|                                                                                                 |                                                                                       |                                                    |                                      |                  |                                           | D             |   |
|                                                                                                 |                                                                                       |                                                    |                                      |                  |                                           | E             |   |
|                                                                                                 |                                                                                       |                                                    |                                      |                  |                                           | F             |   |
|                                                                                                 |                                                                                       |                                                    |                                      |                  |                                           | G             |   |
|                                                                                                 |                                                                                       |                                                    |                                      |                  |                                           | Н             | 1 |
|                                                                                                 |                                                                                       |                                                    |                                      |                  |                                           | J             |   |
|                                                                                                 |                                                                                       |                                                    |                                      |                  |                                           | K             |   |
|                                                                                                 |                                                                                       |                                                    |                                      |                  |                                           |               | 1 |
| PDM controlled a<br>Hard copy not val<br>frozen date in                                         | drawing.<br>d without<br>D Stamp                                                      | tion Scale<br>- +  :                               | Size<br>Al                           | Materia <u>l</u> |                                           | -             |   |
| Replace<br>Designer Suresh K.R                                                                  | 2016-06-29                                                                            | Danfosa                                            | £                                    |                  | of A4-B2                                  | 130B3775.PART | 1 |
| Confidential: Property of Dan<br>over to, copied or used by th<br>be authorized by Danfoss Powe | foss Power Electronics A/S<br>ird party. Two- or three d<br>r Electronics A/S.<br>  4 | , wrasten, Denmark. Not<br>imensional reproduction | to be handed<br>of contents to<br> 5 | No.              | 30  3775  Rev. 004<br> Sheet 2 of 2<br> 6 | Model:        |   |