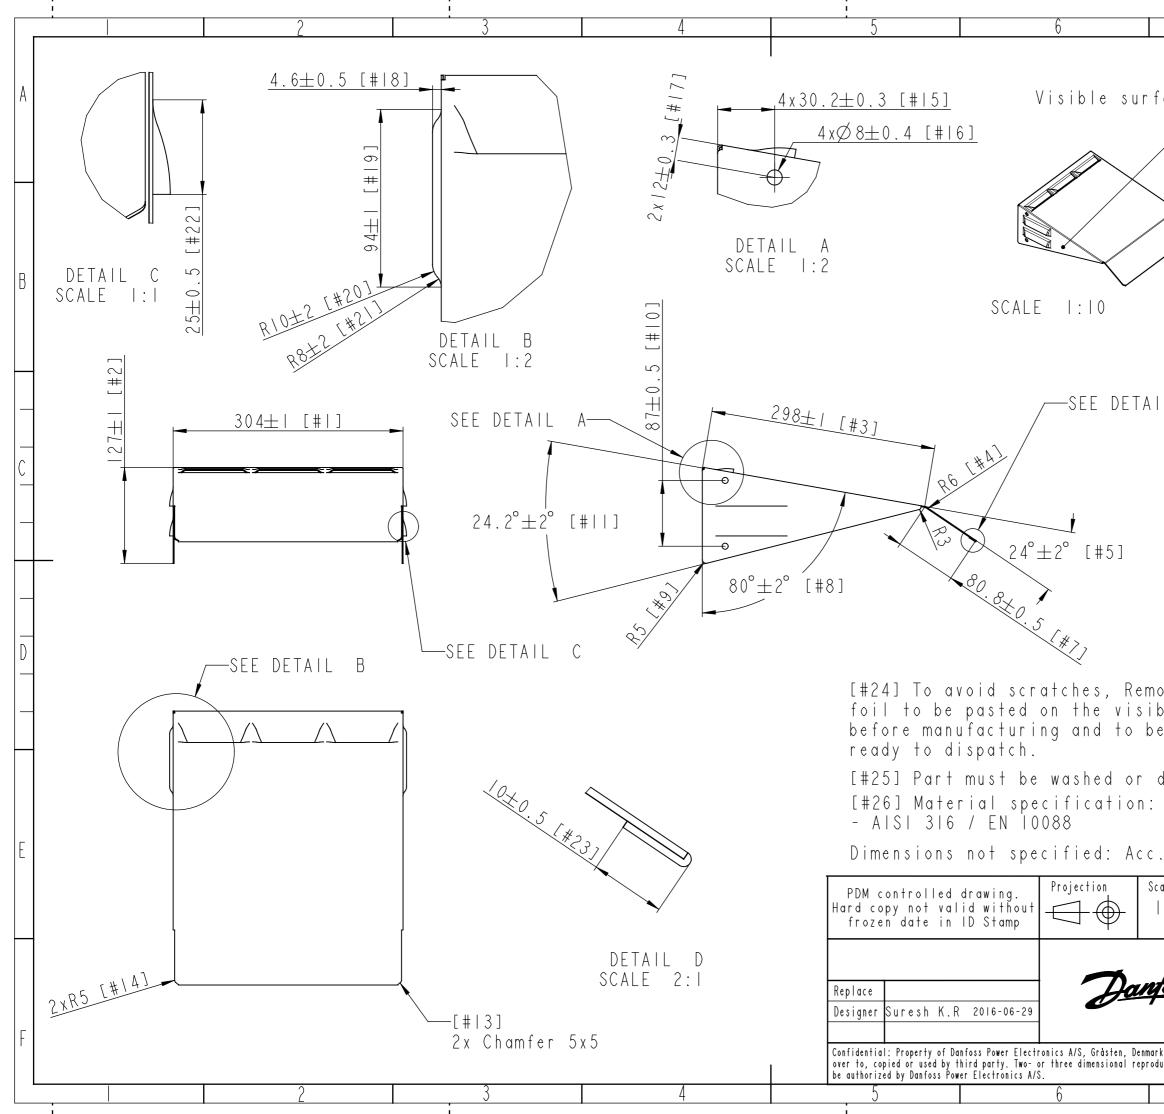

|                                                                  |               |            | ^                        |                      |
|------------------------------------------------------------------|---------------|------------|--------------------------|----------------------|
|                                                                  |               |            | 8                        |                      |
| face                                                             |               | ×          | <u>₩0</u> .3             | A                    |
|                                                                  |               |            |                          |                      |
| SCA                                                              | LE I:I        | 0          | 5 [#12]                  | В                    |
|                                                                  |               |            | 46.6±0.5                 | С                    |
| ovable-Self<br>ble surface<br>e peeled of                        | es of tl      | he sheetm  | etal                     | D                    |
| degreased<br>I.Omm Shee<br>. to CAD fi<br>cale Size Ma<br>I:5 A3 |               | tainless   | Steel<br>                | E                    |
| <u>foss</u>                                                      | signation / I | Roof A4-B2 |                          | Model: 130B3775.PART |
| rk. Not to be handed N<br>duction of contents to                 | 0.            | 130B3775   | Rev. 004<br>Sheet   of 2 | Model:               |
| 7                                                                |               |            | 8                        |                      |