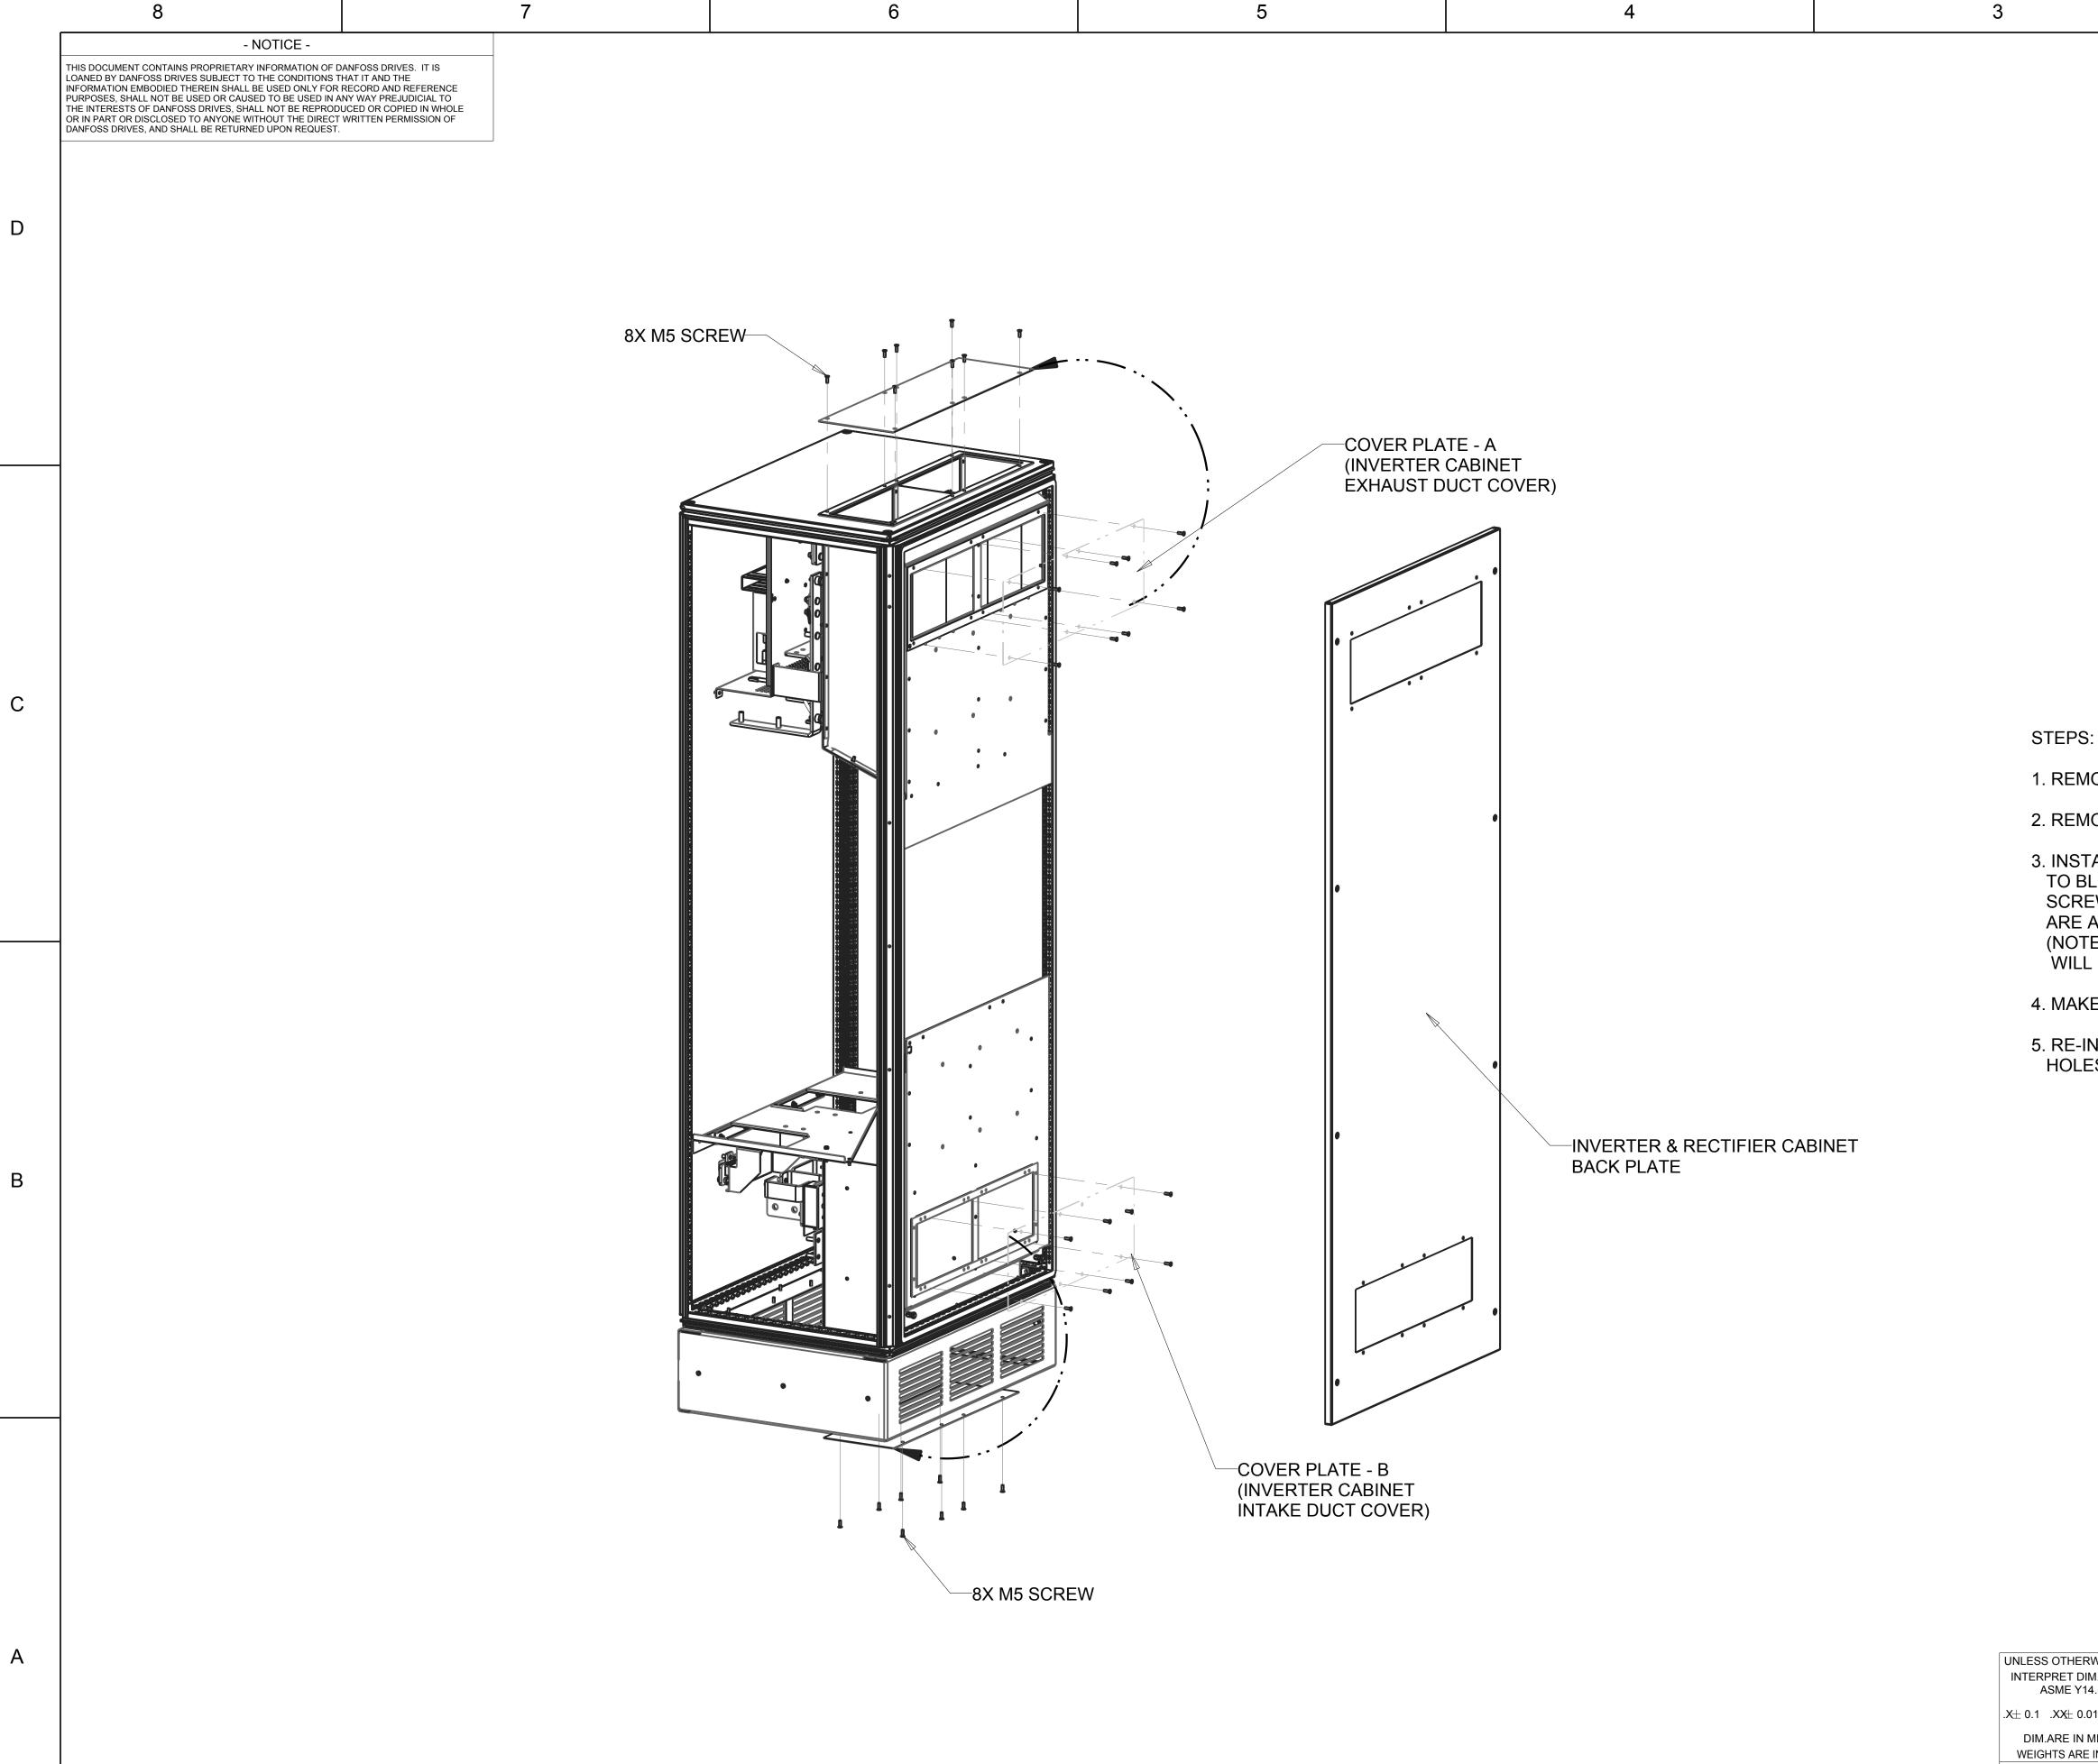

1. REMOVE CABINET BACK PLATE

2. REMOVE COVER PLATE A & B

3. INSTALL COVER PLATES REMOVED IN STEP 2 TO BLOCK TOP AND BOTTOM OPENING USING THE SCREWS REMOVED DURING STEP 2. REQUIRED GASKETS ARE ALREADY PROVIDED ON BOTH TOP AND BOTTOM. (NOTE: TO MOUNT RECTIFIER BOTTOM PLATE, 6X M5 NUTS WILL BE NEEDED)

2

4. MAKE CUTOUT ON CABINET BACKPLATE AS SHOWN ON SHEET 2.

5. RE-INSTALL BACK PLATE AND ATTACH DUCTS THROUGH HOLES CUT INTO BACKPLATE USING LONGER M5 SCREWS.

D

С

1

В

Α