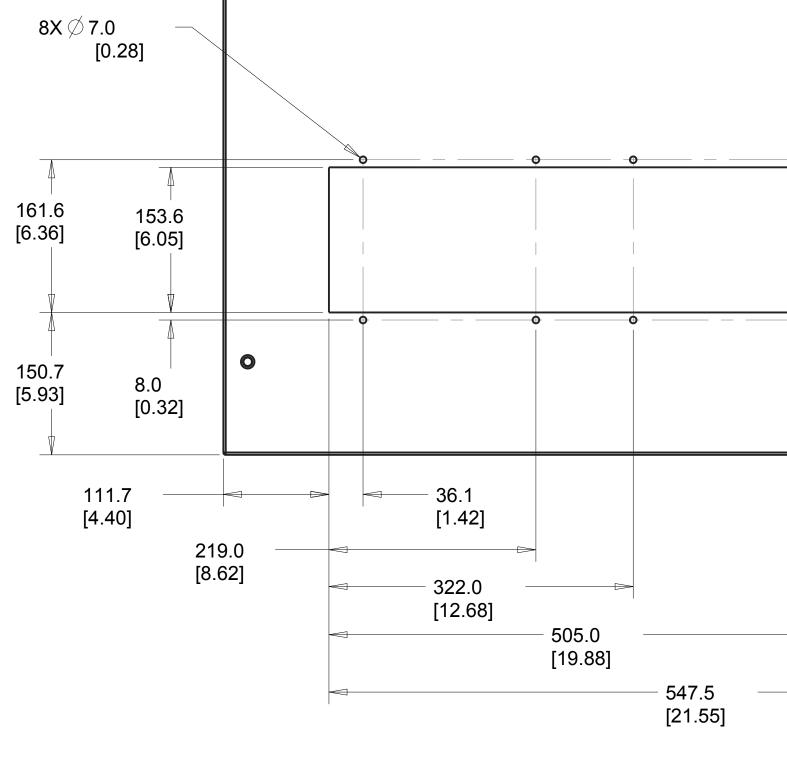

2

4. MAKE CUTOUT ON CABINET BACKPLATE AS SHOWN ON SHEET 2.

5. RE-INSTALL BACK PLATE AND ATTACH DUCTS THROUGH HOLES CUT INTO BACKPLATE USING LONGER M5 SCREWS.

D

С

1

В

Α

DETAIL B SCALE 0.250

| 2            |    | 1                           |                               |   |
|--------------|----|-----------------------------|-------------------------------|---|
|              |    |                             |                               | D |
|              |    |                             |                               | С |
|              |    |                             |                               | В |
| TITL<br>SIZE | DF | RW,REF,BACK CHNL COOLING,F8 | REV<br>002<br>SHEET<br>2 OF 2 | A |