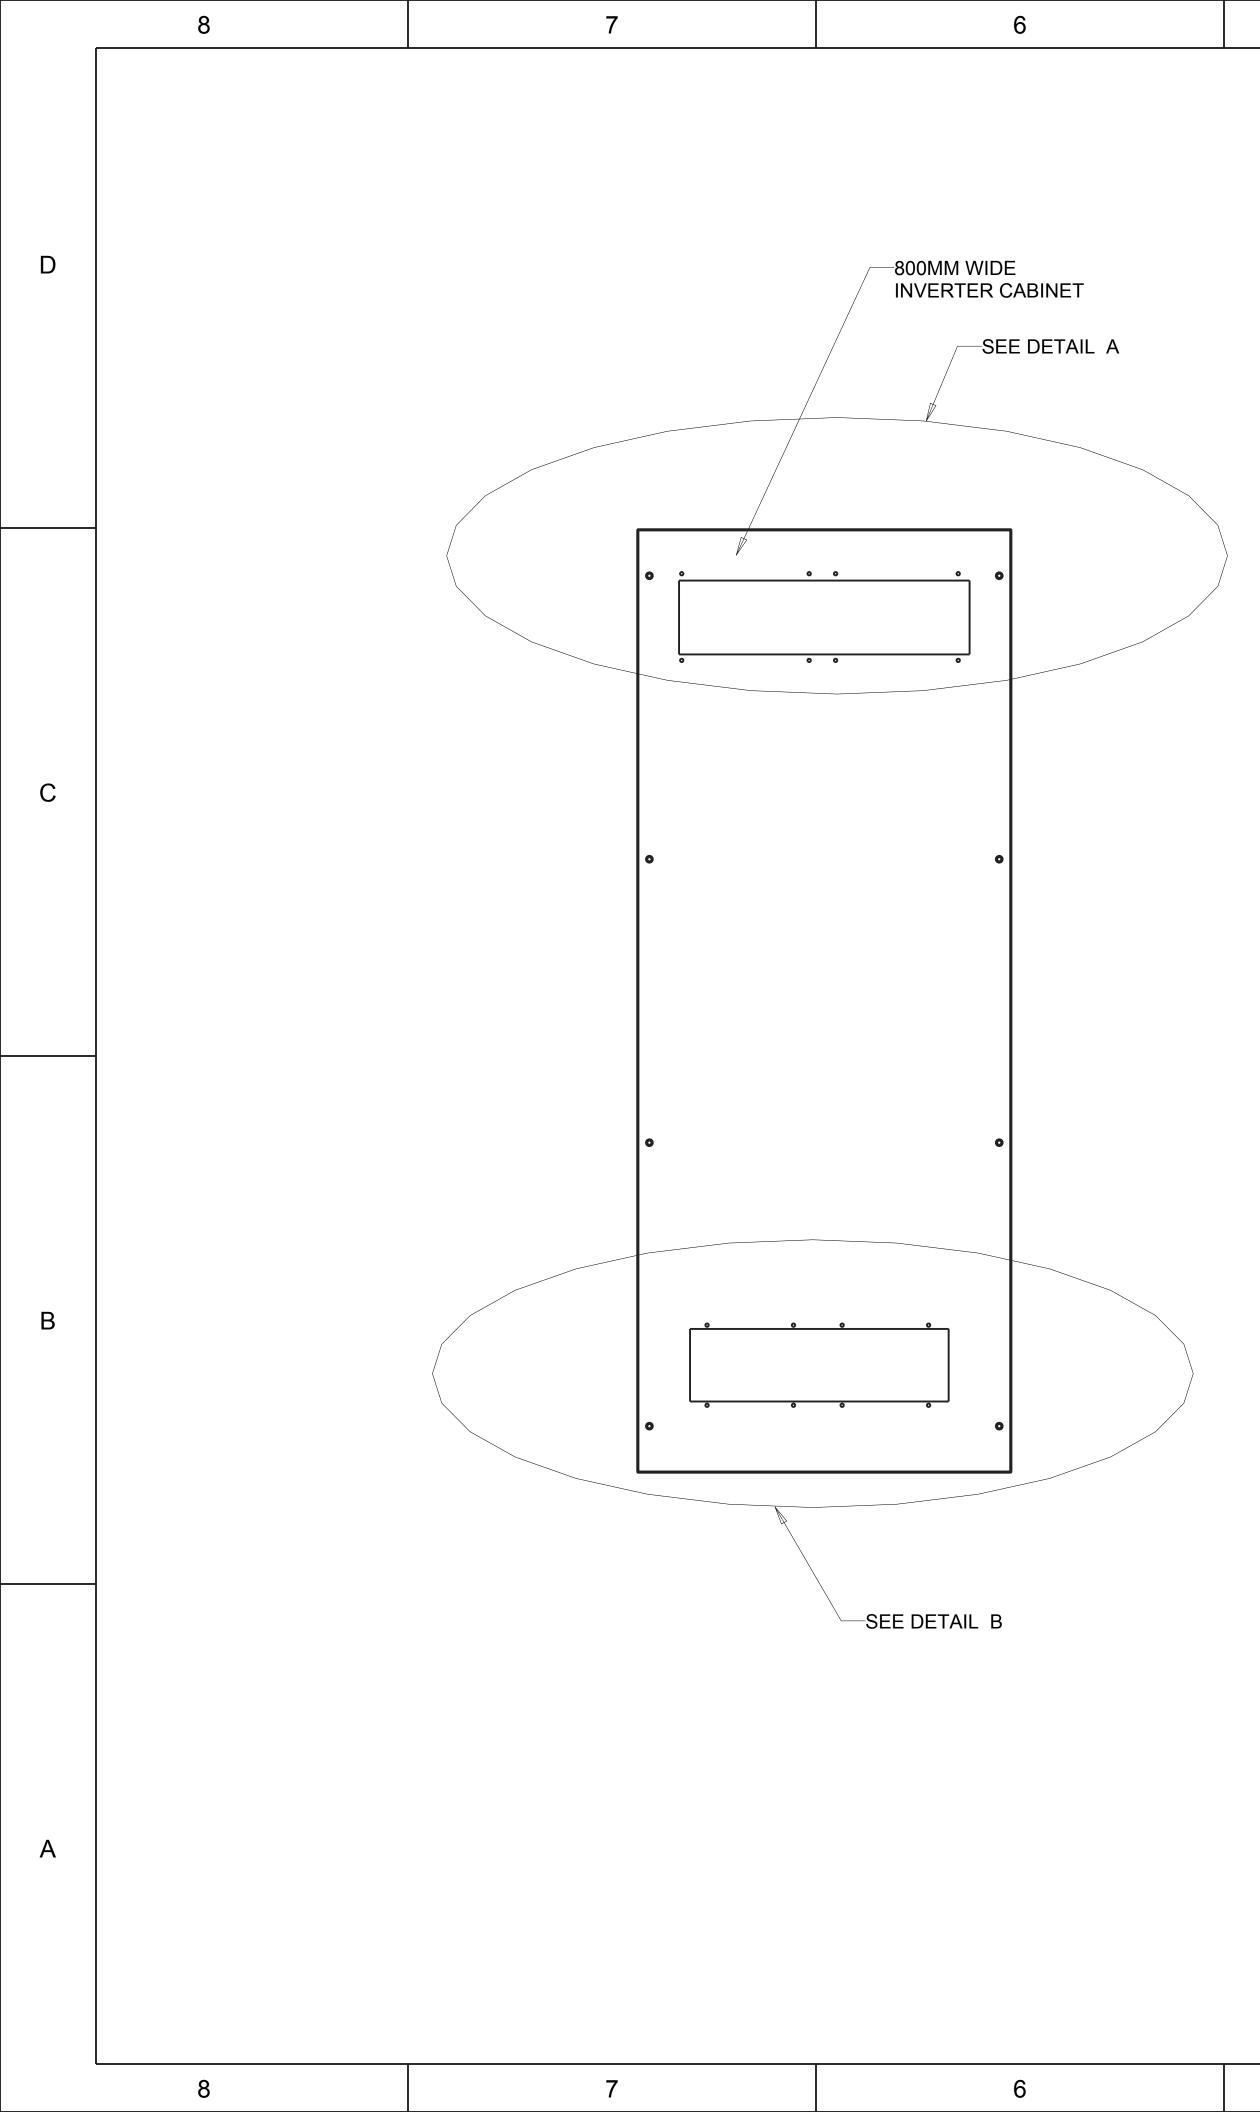

2

4. MAKE CUTOUT ON CABINET BACKPLATE AS SHOWN ON SHEET 2.

5. RE-INSTALL BACK PLATE AND ATTACH DUCTS THROUGH HOLES CUT INTO BACKPLATE USING LONGER M5 SCREWS.

D

С

1

В

Α

DETAIL B SCALE 0.250

| 2            |    | 1                           |                               |   |
|--------------|----|-----------------------------|-------------------------------|---|
|              |    |                             |                               | D |
|              |    |                             |                               | С |
|              |    |                             |                               | В |
| TITL<br>SIZE | DF | RW,REF,BACK CHNL COOLING,F8 | REV<br>002<br>SHEET<br>2 OF 2 | A |