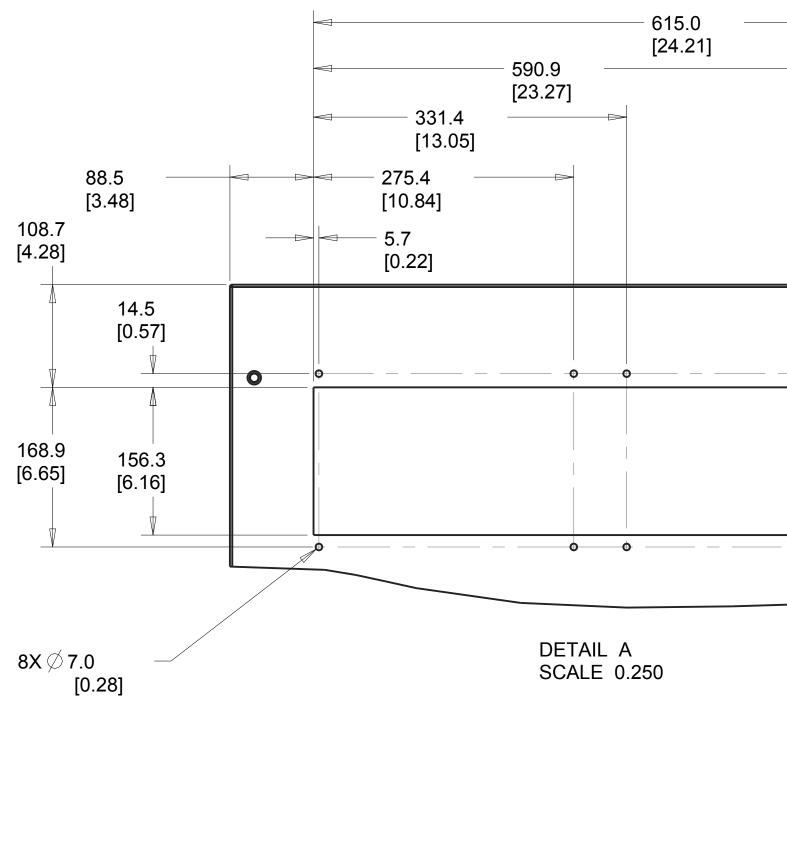

2

4. MAKE CUTOUT ON CABINET BACKPLATE AS SHOWN ON SHEET 2.

5. RE-INSTALL BACK PLATE AND ATTACH DUCTS THROUGH HOLES CUT INTO BACKPLATE USING LONGER M5 SCREWS.

D

С

1

В

Α

DETAIL B SCALE 0.250

| 2            |    | 1                           |                               |   |
|--------------|----|-----------------------------|-------------------------------|---|
|              |    |                             |                               | D |
|              |    |                             |                               | С |
|              |    |                             |                               | В |
| TITL<br>SIZE | DF | RW,REF,BACK CHNL COOLING,F8 | REV<br>002<br>SHEET<br>2 OF 2 | A |