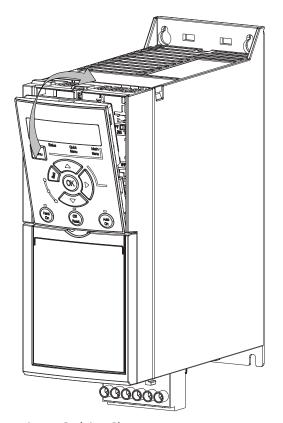

2. Push the VLT® Control Panel LCP 21 into place.

130BD387.10

Illustration 1.2 Push into Place

Illustration 1.3 Installation Completed

Danfoss can accept no responsibility for possible errors in catalogues, brochures and other printed material. Danfoss reserves the right to alter its products without notice. This also applies to products already on order provided that such alterations can be made without subsequential changes being necessary in specifications already agreed. All trademarks in this material are property of the respective companies. Danfoss and the Danfoss logotype are trademarks of Danfoss A/S. All rights reserved.