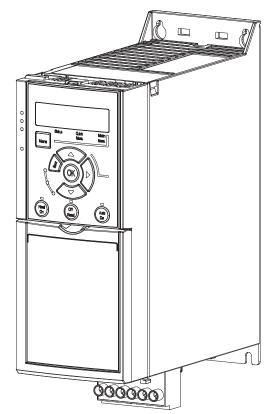

2. Push the VLT® Control Panel LCP 21 into place.

130BD387.10

Illustration 1.2 Push into Place

Illustration 1.3 Installation Completed

Danfoss can accept no responsibility for possible errors in catalogues, brochures and other printed material. Danfoss reserves the right to alter its products without notice. This also applies to products already on order provided that such alterations can be made without subsequential changes being necessary in specifications already agreed. All trademarks in this material are property of the respective companies. Danfoss and the Danfoss logotype are trademarks of Danfoss A/S. All rights reserved.