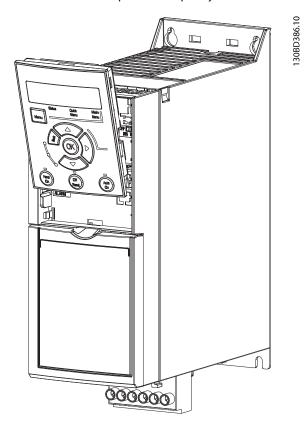

## Mounting

Ordering number for the VLT® Control Panel LCP 21: 132B0254

1. Slide the VLT® Control Panel LCP 21 into the display cradle on the top of the frequency converter.

Illustration 1.1 Mount the VLT® Control Panel LCP 21