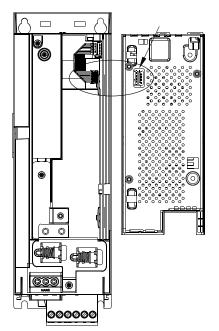

### Mounting

1. Connect the control card and the frequency converter bending the cable

Illustration 1.1

Illustration 1.2

3BD359.10

2. Place the control cassette on the frequency converter and slide it into place.