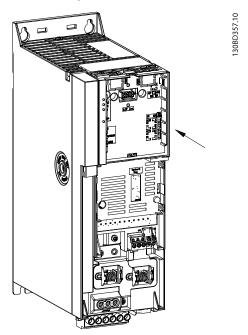

Illustration 1.3

3. Fasten the control cassette on the frequency converter using two screws (supplied). Tightening torque 0.7 ~ 1.0 Nm

Illustration 1.4

Danfoss can accept no responsibility for possible errors in catalogues, brochures and other printed material. Danfoss reserves the right to alter its products without notice. This also applies to products already on order provided that such alterations can be made without subsequential changes being necessary in specifications already agreed.