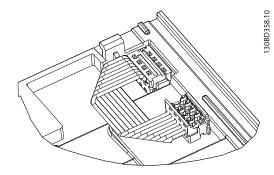

### Mounting

1. Connect the control card and the frequency converter bending the cable

Illustration 1.1

Illustration 1.2

3BD359.10

2. Place the control cassette on the frequency converter and slide it into place.