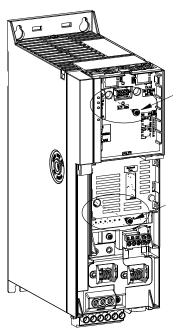

Illustration 1.3

3. Fasten the control cassette on the frequency converter using two screws (supplied). Tightening torque 0.7 ~ 1.0 Nm

Illustration 1.4

Danfoss can accept no responsibility for possible errors in catalogues, brochures and other printed material. Danfoss reserves the right to alter its products without notice. This also applies to products already on order provided that such alterations can be made without subsequential changes being necessary in specifications already agreed.