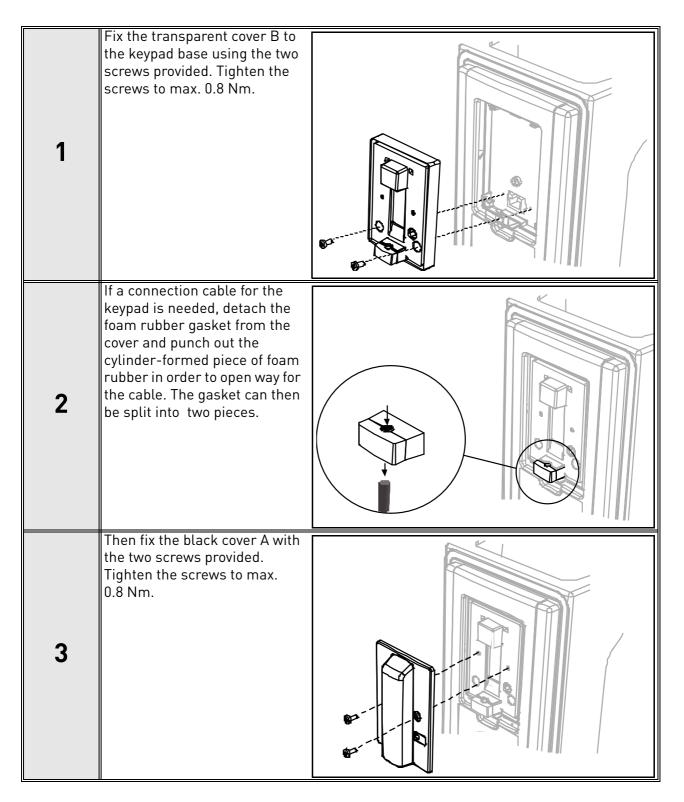

|
|--------------------|-----------------------|------------|-----------|---------|------------|-------------------|
|                    |                       | Ready      | Run       | Fault   | Alarm      | Software download |
| Vacon 100/<br>Flow | Panel adapter         | -          | -         | -       | -          | -                 |
|                    | Door installation kit | **         | * (green) | * (red) | * (orange) | ***               |
| HVAC               | Panel adapter         | **         | **        | **      | **         | ***               |
|                    | Door installation kit | -          | -         | -       | -          | -                 |

- OFF

\* 0N

\*\* Blinking slowly (1 sec ON - 1 sec OFF)

\*\*\* Blinking fast

1

## Mounting procedure





Document ID: DPD00344D