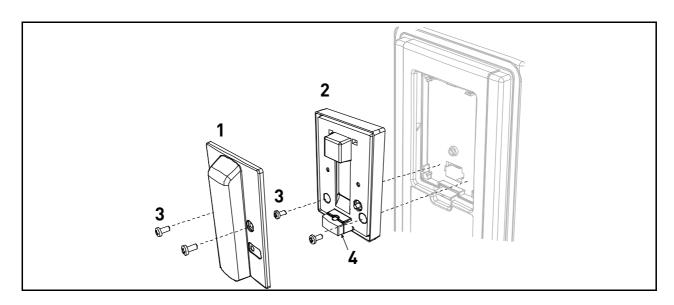

For the installation, you need the following parts included in the delivery. **Make sure that you have received all the necessary parts!** 

- 1. Cover A
- 2. Cover B
- 3. Screws PT3.5 x 8 (4 pcs)
- 4. Foam rubber gasket

## Mounting procedure

Document ID: DPD00344D