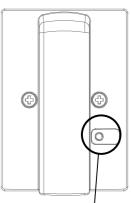

## Indication LED

The LED on the Panel adapter gives indications about the status of the drive. The status of the LED on the panel adapter and door installation kit depends on the drive type.

Note the location of the LED on the panel adapter in the picture to the right.