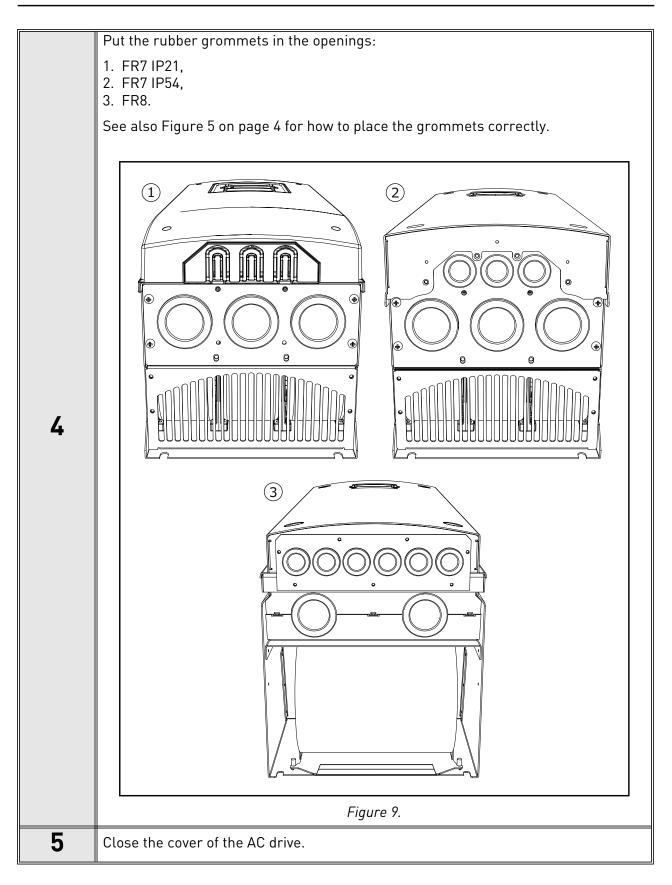

Attach again the cable cover. Attach the grounding clamps for control cable with 3 pieces of M4x16 screws. **NOTE!** The location of the grounding bar in FR6/MF6 is different from the picture. 4 Figure 4. Put the rubber grommets in the openings. 5 Figure 5. Attach the cable entry flange to the frame of the AC drive with 5 pieces of M4x10 screws. Close the cover of the AC drive. 6 Figure 6.