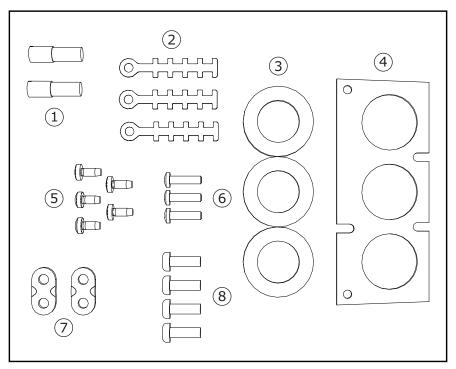

## 1.1 ACCESSORIES BAG CONTENTS

Figure 1. The cable accessories for FR4-FR6 and MF4-MF6

## Components:

- 1. The grounding terminals (FR4, FR5/MF4, MF5), 2 pieces
- 2. The grounding clamps for control cable, 3 pieces
- 3. The rubber grommets (sizes vary from class to class), 3 pieces
- 4. The cable entry flange
- 5. Screws, M4x10, 5 pieces
- 6. Screws, M4x16, 3 pieces
- 7. The grounding clamps for grounding conductor (FR6, MF6), 2 pieces
- 8. The grounding screws M5x16 (FR6, MF6), 4 pieces

**NOTE!** The cable accessories installation kit for AC drives of protection class IP54 includes all components except 4 and 5.