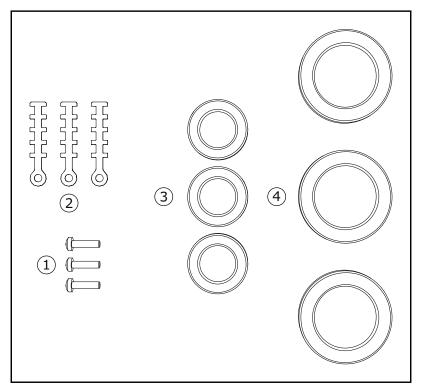

#### 2.1 ACCESSORIES BAG CONTENTS

Figure 7. The cable accessories for FR7 and FR8

## Components:

- 1. Screws, M4x16, 3 pieces
- 2. The grounding clamps for control cable, 3 pieces
- 3. The rubber grommets GD21 (FR7 IP54), 3 pieces / (FR8), 6 pieces
- 4. The rubber grommets GDM36 (FR7), 3 pieces