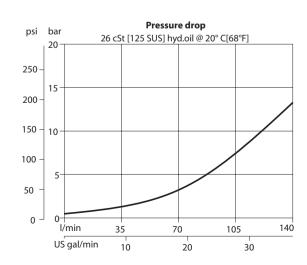

uch as wheel motor applications or for cylinders going over center. They are also suitable for use on the boom and dipper cylinder on an excavator.

# SPECIFICATIONS

| Rated pressure                     | 350 bar [5075 psi]*       |
|------------------------------------|---------------------------|
| Rated flow at<br>22 bar (319 psi ) | 140 l/min [37 US gal/min] |
| Leakage                            | 10 drops/min @ at 70% of  |
|                                    | crack pressure            |
| Weight                             | 2.54 kg [5.60 lb]         |
| Pilot ratio                        | 4.7:1, 5.9:1, 6.9:1       |
| Cavity                             | CIB                       |

\* 350 bar with steel housing

210 bar with aluminum housing

#### PERFORMANCE

## SCHEMATIC