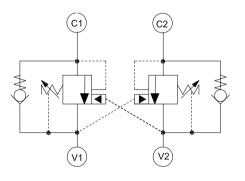

## SCHEMATIC

## **OPERATION**

The VCB12-EN-DL is a dual counterbalance HIC, 12-size metric, hydraulically vented, internally-piloted, low leakage, with a nose to nose design. This catalog HIC allows free flow from the V ports to the C ports and blocks flow in the reverse direction until the relief setting is reached, or until adequate pilot pressure has been applied to the opposite V port.