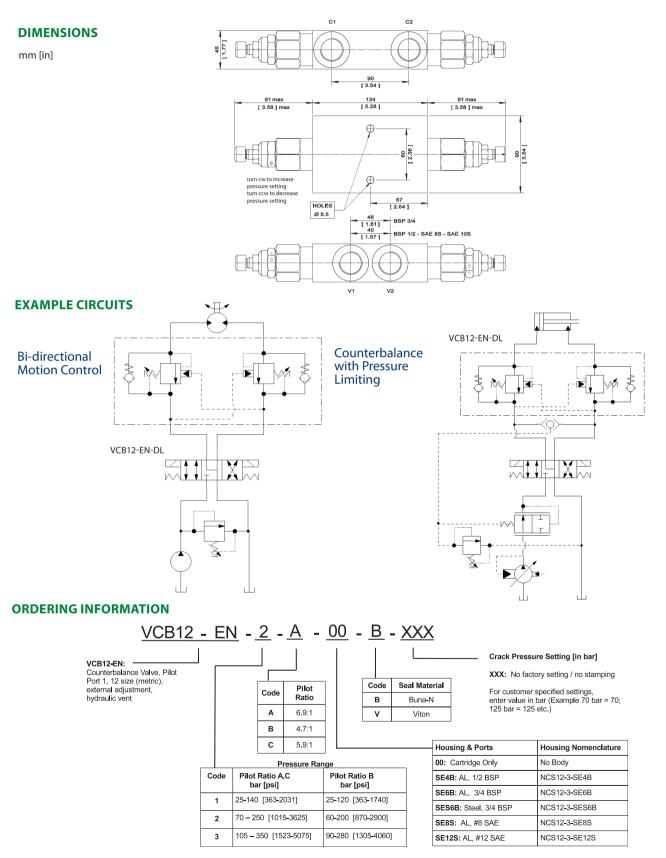

# **APPLICATIONS**

Use dual counterbalance HIC's for controlling loads in bidirectional motion such as wheel motor applications or for cylinders going over center. They are also suitable for use on the boom and dipper cylinder on an excavator.