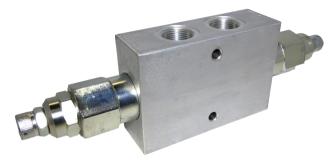

## **OPERATION**

The VCB12-EN-DL is a dual counterbalance HIC, 12-size metric, hydraulically vented, internally-piloted, low leakage, with a nose to nose design. This catalog HIC allows free flow from the V ports to the C ports and blocks flow in the reverse direction until the relief setting is reached, or until adequate pilot pressure has been applied to the opposite V port.