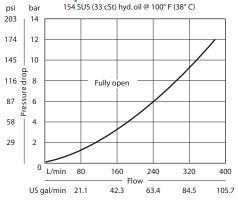

# **Directional Control Valves Catalog** 2-Position, 2-Way, Atmospheric Vent CP713-1

### **OPERATION**

This valve is a hydraulically operated spool with atmospheric vent.

### **Schematic**



# **SPECIFICATIONS**

# **Theoretical performance**



# **Specifications**

| Specifications .    |                    |
|---------------------|--------------------|
| Rated pressure      | 210 bar [3000 psi] |
| Rated flow at 7 bar | 265 l/min          |
| [100 psi]           | [70 US gal/min]    |
| Weight              | 1.26 kg [2.78 lb]  |
| Cavity              | SDC20-3            |

#### **DIMENSIONS**

mm [in]

### Cross-sectional view



# **ORDERING INFORMATION**



O = Normally open = Normally closed