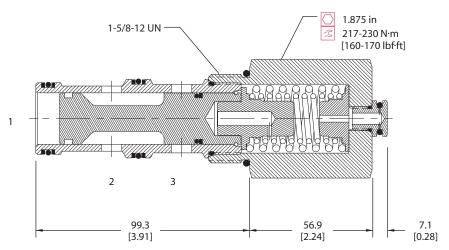

# **Directional Control Valves Catalog** 2-Position, 2-Way, Atmospheric Vent CP713-1

### **OPERATION**

This valve is a hydraulically operated spool with atmospheric vent.

### **Schematic**



# **SPECIFICATIONS**

# **Theoretical performance**



# **Specifications**

| Specifications .    |                    |
|---------------------|--------------------|
| Rated pressure      | 210 bar [3000 psi] |
| Rated flow at 7 bar | 265 l/min          |
| [100 psi]           | [70 US gal/min]    |
| Weight              | 1.26 kg [2.78 lb]  |
| Cavity              | SDC20-3            |

#### **DIMENSIONS**

mm [in]

### Cross-sectional view



# **ORDERING INFORMATION**



O = Normally open = Normally closed