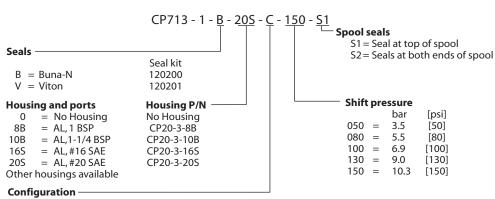

# **Directional Control Valves Catalog** 2-Position, 2-Way, Atmospheric Vent CP713-1

### **OPERATION**

This valve is a hydraulically operated spool with atmospheric vent.

### **Schematic**



# **SPECIFICATIONS**

# **Theoretical performance**



# **Specifications**

| Specifications .    |                    |
|---------------------|--------------------|
| Rated pressure      | 210 bar [3000 psi] |
| Rated flow at 7 bar | 265 l/min          |
| [100 psi]           | [70 US gal/min]    |
| Weight              | 1.26 kg [2.78 lb]  |
| Cavity              | SDC20-3            |

#### **DIMENSIONS**

mm [in]

### Cross-sectional view



# **ORDERING INFORMATION**



O = Normally open = Normally closed