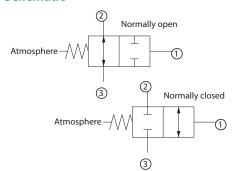

### **Schematic**

### **OPERATION**

This valve is a hydraulically operated spool with atmospheric vent.