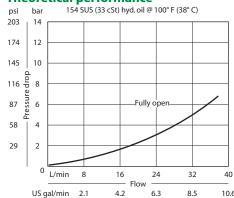

# Directional Control Valves Catalog 2-Position, 2-Way, Hydraulic Vent CP710-3

#### **OPERATION**

This valve is a 2-way hydraulically piloted spool.

## **SPECIFICATIONS**

### **Theoretical performance**



#### **Schematic**



#### **Specifications**

| specifications |                     |                    |
|----------------|---------------------|--------------------|
|                | Rated pressure      | 210 bar [3000 psi] |
|                | Rated flow at 7 bar | 40 l/min           |
|                | [100 psi]           | [11 US gal/min]    |
|                | Weight              | 0.13 kg [0.29 lb]  |
|                | Cavity              | SDC10-3            |

#### **DIMENSIONS**

mm [in]

#### Cross-sectional view



# ORDERING INFORMATION



O = Normally open

C = Normally closed