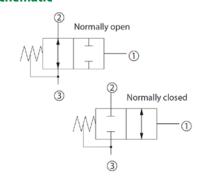

#### **Schematic**

# ORDERING INFORMATION

O = Normally open

C = Normally closed