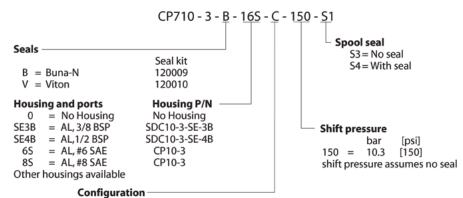

# Directional Control Valves Catalog 2-Position, 2-Way, Hydraulic Vent CP710-3

#### **OPERATION**

This valve is a 2-way hydraulically piloted spool.

## **SPECIFICATIONS**

### **Theoretical performance**



#### **Schematic**



#### **Specifications**

| specifications |                     |                    |
|----------------|---------------------|--------------------|
|                | Rated pressure      | 210 bar [3000 psi] |
|                | Rated flow at 7 bar | 40 l/min           |
|                | [100 psi]           | [11 US gal/min]    |
|                | Weight              | 0.13 kg [0.29 lb]  |
|                | Cavity              | SDC10-3            |

#### **DIMENSIONS**

mm [in]

#### Cross-sectional view



# ORDERING INFORMATION



O = Normally open

C = Normally closed