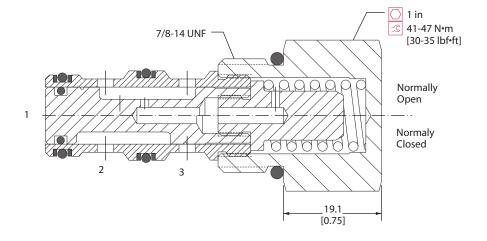

# Directional Control Valves Catalog 2-Position, 2-Way, Hydraulic Vent CP710-3

#### **OPERATION**

This valve is a 2-way hydraulically piloted spool.

## **SPECIFICATIONS**

### **Theoretical performance**



#### **Schematic**



#### **Specifications**

| specifications |                     |                    |
|----------------|---------------------|--------------------|
|                | Rated pressure      | 210 bar [3000 psi] |
|                | Rated flow at 7 bar | 40 l/min           |
|                | [100 psi]           | [11 US gal/min]    |
|                | Weight              | 0.13 kg [0.29 lb]  |
|                | Cavity              | SDC10-3            |

#### **DIMENSIONS**

mm [in]

#### Cross-sectional view



# ORDERING INFORMATION



O = Normally open

C = Normally closed