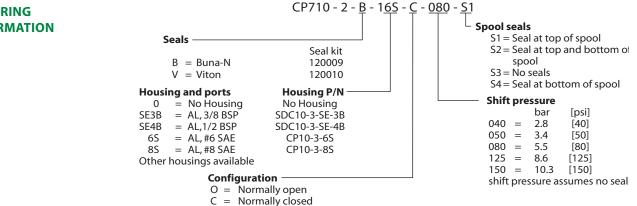

Index

# **Directional Control Valves Catalog** 2-Position, 2-Way, External Pilot

CP710-2

## **OPERATION**

RESPONSIVENESS IN MOTION Member of the Danfoss Group

> This valve is a 2-way double hydraulically piloted spool.

#### **Schematic**

**SPECIFICATIONS** 

## **Theoretical performance**





# **Specifications**

| Rated pressure      | 210 bar [3000 psi] |
|---------------------|--------------------|
| Rated flow at 7 bar | 40 l/min           |
| [100 psi]           | [11 US gal/min]    |
| Weight              | 0.13 kg [0.29 lb]  |
| Cavity              | SDC10-3            |

#### DIMENSIONS

mm [in]

## Cross-sectional view



# ORDERING **INFORMATION**



**DV - Directional Control Valves** 

**CP710-2**