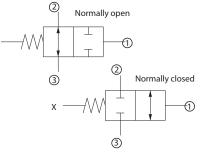

## **OPERATION**

RESPONSIVENESS IN MOTION Member of the Danfoss Group

> This valve is a 2-way double hydraulically piloted spool.

#### **Schematic**

**SPECIFICATIONS** 