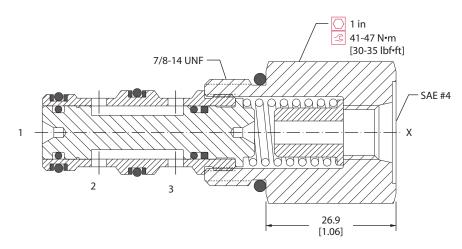

Index

# **Directional Control Valves Catalog** 2-Position, 2-Way, External Pilot

CP710-2

## **OPERATION**

RESPONSIVENESS IN MOTION Member of the Danfoss Group

> This valve is a 2-way double hydraulically piloted spool.

#### **Schematic**

**SPECIFICATIONS** 

## **Theoretical performance**





# **Specifications**

| Rated pressure      | 210 bar [3000 psi] |
|---------------------|--------------------|
| Rated flow at 7 bar | 40 l/min           |
| [100 psi]           | [11 US gal/min]    |
| Weight              | 0.13 kg [0.29 lb]  |
| Cavity              | SDC10-3            |

#### DIMENSIONS

mm [in]

## Cross-sectional view



# ORDERING **INFORMATION**



**DV - Directional Control Valves** 

**CP710-2**