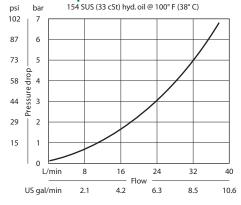

Index

# **Directional Control Valves Catalog** 2-Position, 2-Way, External Pilot

CP710-2

## **OPERATION**

RESPONSIVENESS IN MOTION Member of the Danfoss Group

> This valve is a 2-way double hydraulically piloted spool.

#### **Schematic**

**SPECIFICATIONS** 

## **Theoretical performance**





# **Specifications**

| Rated pressure      | 210 bar [3000 psi] |
|---------------------|--------------------|
| Rated flow at 7 bar | 40 l/min           |
| [100 psi]           | [11 US gal/min]    |
| Weight              | 0.13 kg [0.29 lb]  |
| Cavity              | SDC10-3            |

#### DIMENSIONS

mm [in]

## Cross-sectional view



# ORDERING **INFORMATION**



**DV - Directional Control Valves** 

**CP710-2**