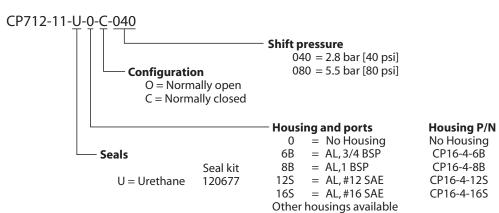

IONS**

### **Theoretical performance**



#### **Schematic**



### **Specifications**

| Rated pressure      | 450 bar [6500 psi]                                   |
|---------------------|------------------------------------------------------|
| Rated flow at 7 bar | 130 l/min                                            |
| [100 psi]           | [34 US gal/min]                                      |
| Leakage             | 328 cm <sup>3</sup> /min [20 in <sup>3</sup> /min] @ |
|                     | 210 bar [3000 psi]                                   |
| Weight              | 0.61 kg [1.34 lb]                                    |
| Cavity              | CP16-4                                               |

#### **DIMENSIONS**

mm [in]

Cross-sectional view



# ORDERING INFORMATION