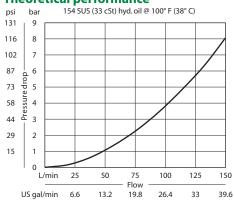

## **Directional Control Valves Catalog**

2-Position, 2-Way CP712-11

#### **OPERATION**

This valve is a 2-way double hydraulically piloted spool.

Note: Maximum pressure at port 4 is 207 bar [3000 psi].

#### **SPECIFICATIONS**

### **Theoretical performance**



#### **Schematic**



### **Specifications**

| Rated pressure      | 450 bar [6500 psi]                                   |
|---------------------|------------------------------------------------------|
| Rated flow at 7 bar | 130 l/min                                            |
| [100 psi]           | [34 US gal/min]                                      |
| Leakage             | 328 cm <sup>3</sup> /min [20 in <sup>3</sup> /min] @ |
|                     | 210 bar [3000 psi]                                   |
| Weight              | 0.61 kg [1.34 lb]                                    |
| Cavity              | CP16-4                                               |

#### **DIMENSIONS**

mm [in]

Cross-sectional view



# ORDERING INFORMATION