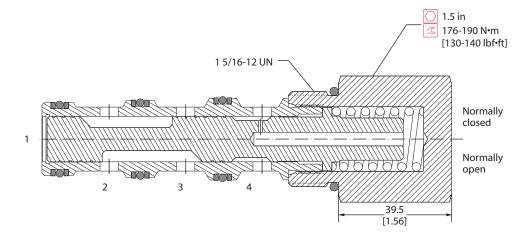

0 psi].

#### **SPECIFICATIONS**

### **Theoretical performance**



#### **Schematic**



### **Specifications**

| Rated pressure      | 450 bar [6500 psi]                                   |
|---------------------|------------------------------------------------------|
| Rated flow at 7 bar | 130 l/min                                            |
| [100 psi]           | [34 US gal/min]                                      |
| Leakage             | 328 cm <sup>3</sup> /min [20 in <sup>3</sup> /min] @ |
|                     | 210 bar [3000 psi]                                   |
| Weight              | 0.61 kg [1.34 lb]                                    |
| Cavity              | CP16-4                                               |

#### **DIMENSIONS**

mm [in]

Cross-sectional view



# ORDERING INFORMATION