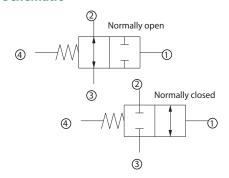

#### **OPERATION**

This valve is a 2-way double hydraulically piloted spool.

Note: Maximum pressure at port 4 is 207 bar [3000 psi].

#### **Schematic**