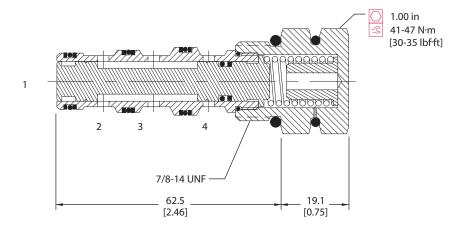

### Directional Control Valves Catalog 2-Position, 3-Way, Atmospheric Vent CP720-1

#### **OPERATION**

This valve is a 3-way hydraulically piloted spool with atmospheric vent.

#### **Schematic**

# SPECIFICATIONS Theoretical performance psi bar 154 SUS (33 cSt) hyd. oil @ 100° F (38° C)





#### **Specifications**

| specifications      |                    |
|---------------------|--------------------|
| Rated pressure      | 210 bar [3000 psi] |
| Rated flow at 7 bar | 30 l/min           |
| [100 psi]           | [8 US gal/min]     |
| Weight              | 0.15 kg [0.33 lb]  |
| Cavity              | SDC10-4            |

#### **DIMENSIONS**

mm [in]

#### Cross-sectional view



## ORDERING INFORMATION