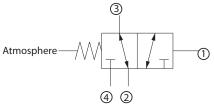

#### **OPERATION**

This valve is a 3-way hydraulically piloted spool with atmospheric vent.

#### **Schematic**