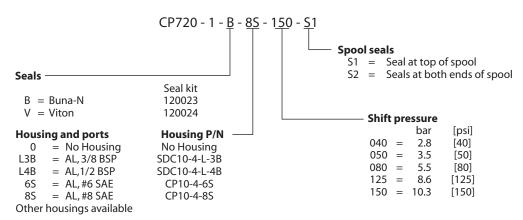

### Directional Control Valves Catalog 2-Position, 3-Way, Atmospheric Vent CP720-1

#### **OPERATION**

This valve is a 3-way hydraulically piloted spool with atmospheric vent.

#### **Schematic**

# SPECIFICATIONS Theoretical performance psi bar 154 SUS (33 cSt) hyd. oil @ 100° F (38° C)





#### **Specifications**

| specifications      |                    |
|---------------------|--------------------|
| Rated pressure      | 210 bar [3000 psi] |
| Rated flow at 7 bar | 30 l/min           |
| [100 psi]           | [8 US gal/min]     |
| Weight              | 0.15 kg [0.33 lb]  |
| Cavity              | SDC10-4            |

#### **DIMENSIONS**

mm [in]

#### Cross-sectional view



## ORDERING INFORMATION