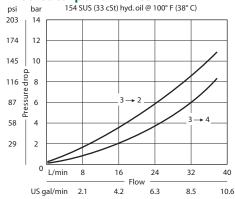

# SPECIFICATIONS Theoretical performance psi bar 154 SUS (33 cSt) hyd. oil @ 100° F (38° C)