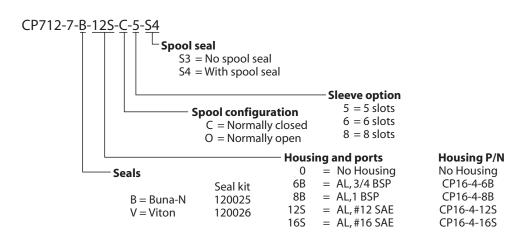

## Cross-sectional view

ORDERING **INFORMATION** 

**DV - Directional Control Valves** 

CP712-7