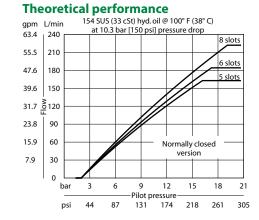

#### **SPECIFICATIONS**

| Specifications |                      |                    |
|----------------|----------------------|--------------------|
|                | Rated pressure       | 210 bar [3000 psi] |
|                | Rated flow at 10 bar | 220 l/min          |
|                | [150 psi]            | [58 US gal/min]    |
|                | Weight               | 0.61 kg [1.34 lb]  |