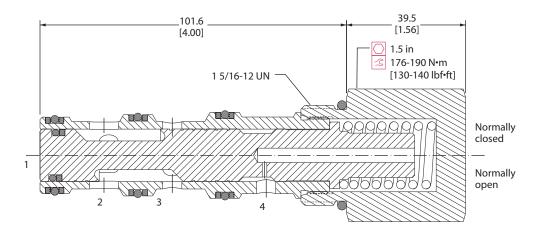

# **Directional Control Valves Catalog** Normally Closed/Open, Hydraulically Piloted, Proportional CP712-7

**OPERATION** 

This valve is a hydraulically piloted proportional flow control.

# **Schematic**

4

Cavity



CP16-4

#### **SPECIFICATIONS**



| Specifications |                      |                    |
|----------------|----------------------|--------------------|
|                | Rated pressure       | 210 bar [3000 psi] |
|                | Rated flow at 10 bar | 220 l/min          |
|                | [150 psi]            | [58 US gal/min]    |
|                | Weight               | 0.61 kg [1.34 lb]  |

### DIMENSIONS

mm [in]

## Cross-sectional view



ORDERING **INFORMATION** 



**DV - Directional Control Valves** 

CP712-7