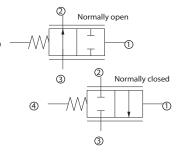

# **Directional Control Valves Catalog** Normally Closed/Open, Hydraulically Piloted, Proportional CP712-7

**OPERATION** 

This valve is a hydraulically piloted proportional flow control.

# **Schematic**

4

Cavity



CP16-4

#### **SPECIFICATIONS**



| Specifications |                      |                    |
|----------------|----------------------|--------------------|
|                | Rated pressure       | 210 bar [3000 psi] |
|                | Rated flow at 10 bar | 220 l/min          |
|                | [150 psi]            | [58 US gal/min]    |
|                | Weight               | 0.61 kg [1.34 lb]  |

### DIMENSIONS

mm [in]

## Cross-sectional view



ORDERING **INFORMATION** 



**DV - Directional Control Valves** 

CP712-7