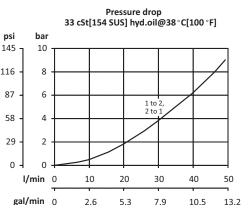

## **Theoretical performance**

Cross-sectional view

**Specifications** Rated pressure 207 bar [3000 psi] Rated flow at 7 bar 48 l/min [100 psi] [12.7 US gal/min] Leakage 6 drops/min @ Rated pressure Weight 0.12 kg [0.27 lb] Cavity SDC08-2