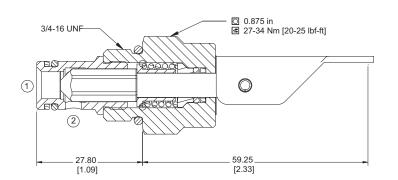

## **Directional Control Valves Catalog** Directional Mechanical, Poppet, Normally Open DMP08-NO

### **OPERATION**

This valve is a normally open, manually operated, poppet type valve with free reverse flow..

#### **Schematic**

## **SPECIFICATIONS**

## **Theoretical performance**

Cross-sectional view



**Specifications** Rated pressure 207 bar [3000 psi] Rated flow at 7 bar 48 l/min [100 psi] [12.7 US gal/min] Leakage 6 drops/min @ Rated pressure Weight 0.12 kg [0.27 lb] Cavity SDC08-2

2

(1)

# DIMENSIONS

## mm [in]



### ORDERING **INFORMATION**

| DMP08-NO-18-LD-B-00                                                      |                                                                                                                                                                                                 |  |
|--------------------------------------------------------------------------|-------------------------------------------------------------------------------------------------------------------------------------------------------------------------------------------------|--|
| Shift Force<br>18 = 18 N [4 lbf]<br>Handle Option<br>LD = Detented Lever | - Housing and ports Housing Part #   00 = No Housing No Housing   DG-2B = AI, 1/4 BSP SDC08-2-DG-2B   DG-3B = AI, 3/8 BSP SDC08-2-DG-3B   4S =