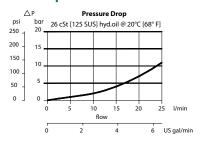

# Directional Control Valves Catalog Directional Mechanical, Poppet, Push to Open CE 06

#### **OPERATION**

This is a normally-closed, manually-operated, bi-directional poppet valve.

#### **Schematic**

### **SPECIFICATIONS**



## **Specifications**

| Rated pressure      | 315 bar [4500 psi] |
|---------------------|--------------------|
| Rated flow at 7 bar | 20 l/min           |
| [100 psi]           | [5 US gal/min]     |
| Weight              | 0.20 kg [0.44 lb]  |
| Cavity              | NCS06/2            |

## **Theoretical performance**



## Force required to operate override



mm [in]

**DIMENSIONS** 



ORDERING INFORMATION

 00
 = No Housing
 No Housing

 DG3/8
 = AL,3/8 BSP
 NCS06/2-DG-3/8

 DG1/2
 = AL,1/2 BSP
 NCS06/2-DG-1/2

 DG6S
 = AL,#6 SAE
 NCS06/2-DG-6S

 DG8S
 = AL,#8 SAE
 NCS06/2-DG-8S

Other housings available