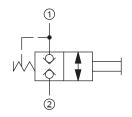

#### **OPERATION**

This is a normally-closed, manually-operated, bi-directional poppet valve.

#### **Schematic**