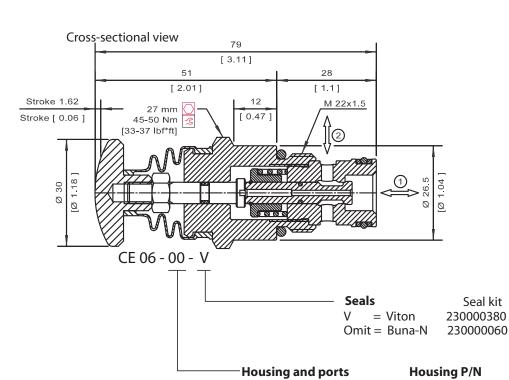

### **SPECIFICATIONS**

## **Specifications**

| Rated pressure      | 315 bar [4500 psi] |
|---------------------|--------------------|
| Rated flow at 7 bar | 20 l/min           |
| [100 psi]           | [5 US gal/min]     |
| Weight              | 0.20 kg [0.44 lb]  |
| Cavity              | NCS06/2            |