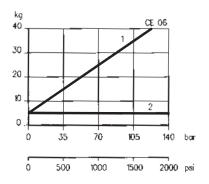

## Force required to operate override

mm [in]

**DIMENSIONS** 

ORDERING INFORMATION

 00
 = No Housing
 No Housing

 DG3/8
 = AL,3/8 BSP
 NCS06/2-DG-3/8

 DG1/2
 = AL,1/2 BSP
 NCS06/2-DG-1/2

 DG6S
 = AL,#6 SAE
 NCS06/2-DG-6S