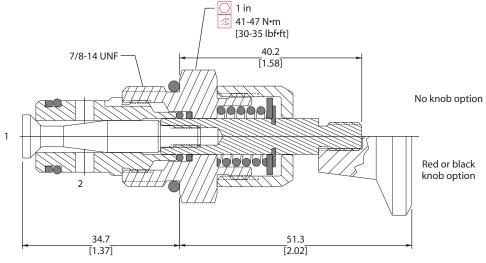

# Directional Control Valves Catalog Directional Mechanical, Poppet, Push to Open CP600-2

## **OPERATION**

This valve is a normally closed, manually operated, bi-directional push-to-open valve.

## **Schematic**



# **SPECIFICATIONS**

# **Theoretical performance**



# **Specifications**

| specifications      |                    |
|---------------------|--------------------|
| Rated pressure      | 207 bar [3000 psi] |
| Rated flow at 7 bar | 50 l/min           |
| [100 psi]           | [13 US gal/min]    |
| Leakage             | 6 drops/min @      |
|                     | Rated pressure     |
| Weight              | 0.11 kg [0.25 lb]  |
| Cavity              | SDC10-2            |

#### **DIMENSIONS**

mm [in]

## Cross-sectional view



# ORDERING INFORMATION