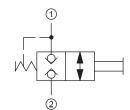

## **OPERATION**

This valve is a normally closed, manually operated, bi-directional push-to-open valve.

## **Schematic**