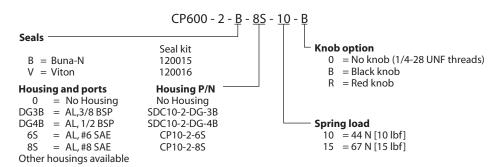

# Directional Control Valves Catalog Directional Mechanical, Poppet, Push to Open CP600-2

## **OPERATION**

This valve is a normally closed, manually operated, bi-directional push-to-open valve.

## **Schematic**



# **SPECIFICATIONS**

# **Theoretical performance**



# **Specifications**

| specifications      |                    |
|---------------------|--------------------|
| Rated pressure      | 207 bar [3000 psi] |
| Rated flow at 7 bar | 50 l/min           |
| [100 psi]           | [13 US gal/min]    |
| Leakage             | 6 drops/min @      |
|                     | Rated pressure     |
| Weight              | 0.11 kg [0.25 lb]  |
| Cavity              | SDC10-2            |

#### **DIMENSIONS**

mm [in]

## Cross-sectional view



# ORDERING INFORMATION