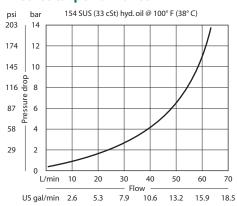

# Directional Control Valves Catalog Directional Mechanical, Poppet, Push to Open CP600-2

## **OPERATION**

This valve is a normally closed, manually operated, bi-directional push-to-open valve.

## **Schematic**



# **SPECIFICATIONS**

# **Theoretical performance**



# **Specifications**

| specifications      |                    |
|---------------------|--------------------|
| Rated pressure      | 207 bar [3000 psi] |
| Rated flow at 7 bar | 50 l/min           |
| [100 psi]           | [13 US gal/min]    |
| Leakage             | 6 drops/min @      |
|                     | Rated pressure     |
| Weight              | 0.11 kg [0.25 lb]  |
| Cavity              | SDC10-2            |

#### **DIMENSIONS**

mm [in]

## Cross-sectional view



# ORDERING INFORMATION