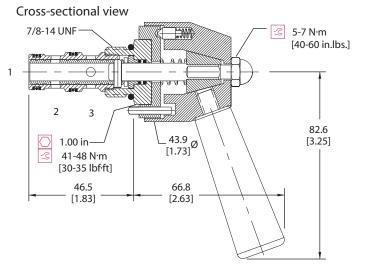

## DIMENSIONS

mm [in]

#### **Specifications**

| Rated pressure      | 210 bar [3000 psi]                                 |
|---------------------|----------------------------------------------------|
| Rated flow at 7 bar | 30 l/min                                           |
| [100 psi]           | [8 US gal/min]                                     |
| Leakage             | 82 cm <sup>3</sup> /min [5 in <sup>3</sup> /min] @ |
|                     | Rated pressure                                     |
| Weight              | 0.32 kg [0.71 lb]                                  |
| Cavity              | SDC10-3                                            |