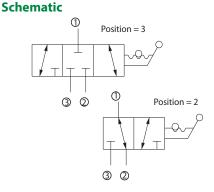

#### **OPERATION**

This valve is a 2 position 3 way manual directional control.

Refer to application notes for installation details.

#### CP630 - 1 - B - 8S - 3 - D Detent D = Detent with handle K = Knob (not shown)Seals knob is not detented Seal kit 120009 B = Buna-NV = Viton120010 Housing and ports Housing P/N Position = No Housing No Housing 2 = 2 Position detent 0 SE3B = AL, 3/8 BSP SDC10-3-SE-3B 3 = 3 Position detent SE4B = AL,1/2 BSP SDC10-3-SE-4B 6S = AL, #6 SAE CP10-3-6S = AL, #8 SAE 8S CP10-3-8S Other housings available