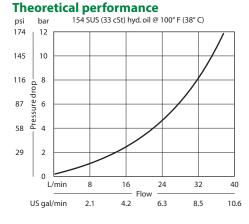

#### **Specifications**

| Rated pressure      | 210 bar [3000 psi]                                 |
|---------------------|----------------------------------------------------|
| Rated flow at 7 bar | 30 l/min                                           |
| [100 psi]           | [8 US gal/min]                                     |
| Leakage             | 82 cm <sup>3</sup> /min [5 in <sup>3</sup> /min] @ |
|                     | Rated pressure                                     |
| Weight              | 0.32 kg [0.71 lb]                                  |
| Cavity              | SDC10-3                                            |