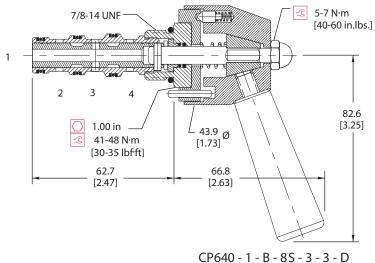

application notes for installation details.

### **Theoretical performance**



#### **Schematic**



#### **Specifications**

| Rated pressure      | 210 bar [3000 psi]                                 |
|---------------------|----------------------------------------------------|
| Rated flow at 7 bar | 10 l/min                                           |
| [100 psi]           | [3 US gal/min]                                     |
| Leakage             | 82 cm <sup>3</sup> /min [5 in <sup>3</sup> /min] @ |
|                     | Rated pressure                                     |
| Weight              | 0.35 kg [0.77 lb]                                  |
| Cavity              | SDC10-4                                            |

## **DIMENSIONS**

mm [in]

#### Cross-sectional view



# ORDERING INFORMATION