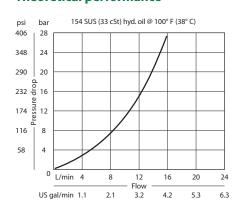

# Directional Control Valves Catalog Directional Manual, Rotary, 2-Position, 4-Way CP640-1

#### **OPERATION**

This valve is a 3 position 4 way manual directional control. Handle rotated full counterclockwise, flows 1<->4 & 2<->3. Handle rotated full clockwise, flows 1<->2 & 3<->4.

### **SPECIFICATIONS**

Refer to application notes for installation details.

### **Theoretical performance**



#### **Schematic**



#### **Specifications**

| Rated pressure      | 210 bar [3000 psi]                                 |
|---------------------|----------------------------------------------------|
| Rated flow at 7 bar | 10 l/min                                           |
| [100 psi]           | [3 US gal/min]                                     |
| Leakage             | 82 cm <sup>3</sup> /min [5 in <sup>3</sup> /min] @ |
|                     | Rated pressure                                     |
| Weight              | 0.35 kg [0.77 lb]                                  |
| Cavity              | SDC10-4                                            |

## **DIMENSIONS**

mm [in]

#### Cross-sectional view



# ORDERING INFORMATION