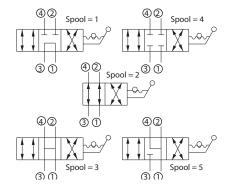

#### **OPERATION**

This valve is a 3 position 4 way manual directional control. Handle rotated full counterclockwise, flows 1<->4 & 2<->3. Handle rotated full clockwise, flows 1<->2 & 3<->4.

#### **Schematic**