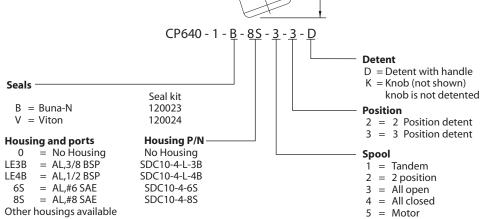

tallation details.

### **Theoretical performance**



#### **Schematic**



#### **Specifications**

| Rated pressure      | 210 bar [3000 psi]                                 |
|---------------------|----------------------------------------------------|
| Rated flow at 7 bar | 10 l/min                                           |
| [100 psi]           | [3 US gal/min]                                     |
| Leakage             | 82 cm <sup>3</sup> /min [5 in <sup>3</sup> /min] @ |
|                     | Rated pressure                                     |
| Weight              | 0.35 kg [0.77 lb]                                  |
| Cavity              | SDC10-4                                            |

## **DIMENSIONS**

mm [in]

#### Cross-sectional view



# ORDERING INFORMATION