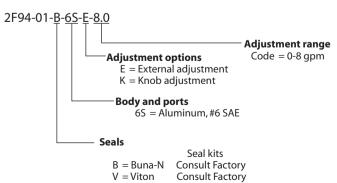

low control valve.

### Schematic



#### **SPECIFICATIONS**

## Theoretical performance



# Specifications

| 5   5   5   5   5   5   5   5   5   5 |                    |                        |
|---------------------------------------|--------------------|------------------------|
| R                                     | ated pressure      | 210 bar 3000 psi       |
| Ν                                     | Nax regulated flow | 30 l/min 8 US gal/min  |
| Ν                                     | Nax inlet flow     | 60 l/min 16 US gal/min |
| ٧                                     | Veight             | 1.00 kg 2.20 lb        |
| C                                     | avity              | none                   |

#### **DIMENSIONS**

### Cross-sectional view



# ORDERING INFORMATION