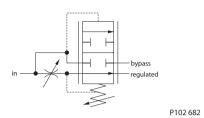

### Schematic

#### **OPERATION**

This valve is an adjustable, priority-type, pressure compensated flow control valve.