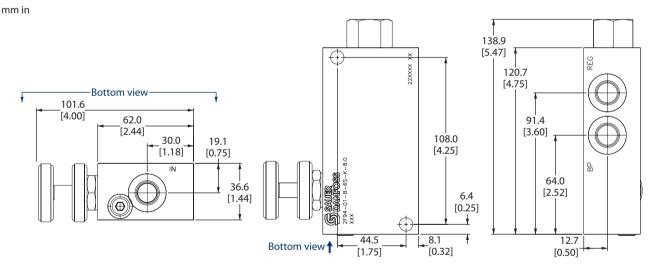

pe, pressure compensated flow control valve.

### Schematic



#### **SPECIFICATIONS**

## Theoretical performance



# Specifications

| 5   5   5   5   5   5   5   5   5   5 |                    |                        |
|---------------------------------------|--------------------|------------------------|
| R                                     | ated pressure      | 210 bar 3000 psi       |
| Ν                                     | Nax regulated flow | 30 l/min 8 US gal/min  |
| Ν                                     | Nax inlet flow     | 60 l/min 16 US gal/min |
| ٧                                     | Veight             | 1.00 kg 2.20 lb        |
| C                                     | avity              | none                   |

#### **DIMENSIONS**

### Cross-sectional view



# ORDERING INFORMATION