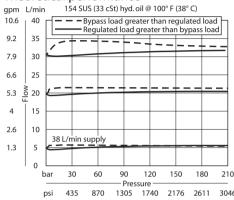

# **Flow Control Valves Catalog**

Catalog HIC 2F94-01

#### **OPERATION**

This valve is an adjustable, priority-type, pressure compensated flow control valve.

### Schematic



#### **SPECIFICATIONS**

## Theoretical performance



# Specifications

| 5   5   5   5   5   5   5   5   5   5 |                    |                        |
|---------------------------------------|--------------------|------------------------|
| R                                     | ated pressure      | 210 bar 3000 psi       |
| Ν                                     | Nax regulated flow | 30 l/min 8 US gal/min  |
| Ν                                     | Nax inlet flow     | 60 l/min 16 US gal/min |
| ٧                                     | Veight             | 1.00 kg 2.20 lb        |
| C                                     | avity              | none                   |

#### **DIMENSIONS**

### Cross-sectional view



# ORDERING INFORMATION