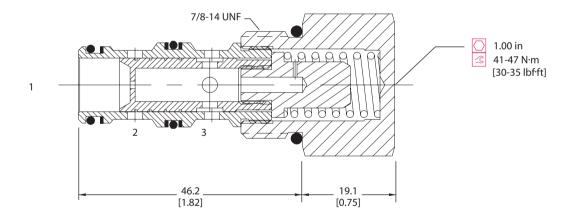

# Schematic ① ③

(2)

#### **SPECIFICATIONS**

### **Theoretical performance**



## **Specifications**

| Rated pressure     | 210 bar [3000 psi]   |
|--------------------|----------------------|
| Max regulated flow | 23 l/min             |
|                    | [6 US gal/min]       |
| Max inlet flow     | 38 l/min             |
|                    | [10 US gal/min]      |
| Weight             | 0.13 kg [0.29 lb]    |
| Accuracy ± 20%     | 0.4-2.2 l/min        |
|                    | [0.1-0.6 US gal/min] |
| ± 15%              | 2.3-6.8 l/min        |
|                    | [0.6-1.8 US gal/min] |
| ± 10%              | 6.9-22.7 l/min       |
|                    | [1.8-6 US gal/min]   |
| Cavity             | SDC10-3              |

#### **DIMENSIONS**

mm in

Cross-sectional view



# ORDERING INFORMATION