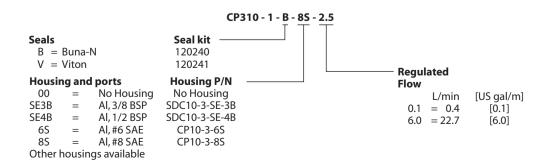

**SPECIFICATIONS**

### **Theoretical performance**



## **Specifications**

| Rated pressure     | 210 bar [3000 psi]   |
|--------------------|----------------------|
| Max regulated flow | 23 l/min             |
|                    | [6 US gal/min]       |
| Max inlet flow     | 38 l/min             |
|                    | [10 US gal/min]      |
| Weight             | 0.13 kg [0.29 lb]    |
| Accuracy ± 20%     | 0.4-2.2 l/min        |
|                    | [0.1-0.6 US gal/min] |
| ± 15%              | 2.3-6.8 l/min        |
|                    | [0.6-1.8 US gal/min] |
| ± 10%              | 6.9-22.7 l/min       |
|                    | [1.8-6 US gal/min]   |
| Cavity             | SDC10-3              |

#### **DIMENSIONS**

mm in

Cross-sectional view



# ORDERING INFORMATION