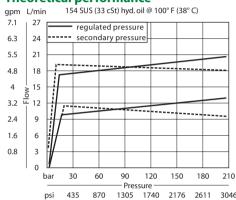

# **Flow Control Valves Catalog**

Fixed Setting, Priority Type CP310-1

#### **OPERATION**

This valve is a fixed, pressure compensated priority-type flow control valve.

# Schematic ① ③

(2)

#### **SPECIFICATIONS**

### **Theoretical performance**



## **Specifications**

| Rated pressure     | 210 bar [3000 psi]   |
|--------------------|----------------------|
| Max regulated flow | 23 l/min             |
|                    | [6 US gal/min]       |
| Max inlet flow     | 38 l/min             |
|                    | [10 US gal/min]      |
| Weight             | 0.13 kg [0.29 lb]    |
| Accuracy ± 20%     | 0.4-2.2 l/min        |
|                    | [0.1-0.6 US gal/min] |
| ± 15%              | 2.3-6.8 l/min        |
|                    | [0.6-1.8 US gal/min] |
| ± 10%              | 6.9-22.7 l/min       |
|                    | [1.8-6 US gal/min]   |
| Cavity             | SDC10-3              |

#### **DIMENSIONS**

mm in

Cross-sectional view



# ORDERING INFORMATION