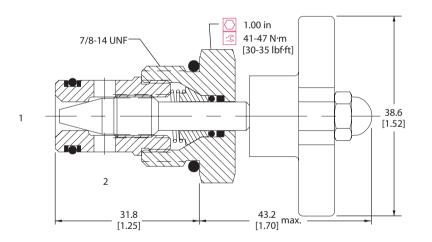

## **Flow Control Valves Catalog**

Needle Valve, Bi-Directional CP610-1

#### **OPERATION**

This valve is a non-pressure compensated, adjustable flow control valve.

#### Schematic



#### **SPECIFICATIONS**

DIMENSIONS



# Specifications

| Rated pressure      | 210 bar [3000 psi] |  |  |
|---------------------|--------------------|--|--|
| Rated flow at 7 bar | 50 l/min           |  |  |
| [100 psi]           | [13 US gal/min]    |  |  |
| Leakage             | 6 drops/min @      |  |  |
|                     | Rated pressure     |  |  |
| Weight              | 0.10 kg [0.22 lb]  |  |  |
| Cavity              | SDC10-2            |  |  |

#### Cross-sectional view



### ORDERING INFORMATION

|                          | CP610         | ) - 1 - <u>В</u> - <u>8</u> S - <u>В</u> |             |
|--------------------------|---------------|------------------------------------------|-------------|
| Seals                    |               |                                          |             |
|                          | Seal kit      |                                          |             |
| B = Buna-N               | 120073        |                                          |             |
| V = Viton                | 120074        |                                          |             |
| Housing and ports        | Housing P/N — |                                          | Knob option |
| 0 = No Housing           | No Housing    |