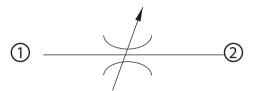

## **Flow Control Valves Catalog**

Needle Valve, Bi-Directional CP610-1

#### **OPERATION**

This valve is a non-pressure compensated, adjustable flow control valve.

#### Schematic



#### **SPECIFICATIONS**

DIMENSIONS



# Specifications

| Rated pressure      | 210 bar [3000 psi] |  |  |
|---------------------|--------------------|--|--|
| Rated flow at 7 bar | 50 l/min           |  |  |
| [100 psi]           | [13 US gal/min]    |  |  |
| Leakage             | 6 drops/min @      |  |  |
|                     | Rated pressure     |  |  |
| Weight              | 0.10 kg [0.22 lb]  |  |  |
| Cavity              | SDC10-2            |  |  |

#### Cross-sectional view



### ORDERING INFORMATION

|                          | CP610         | ) - 1 - <u>В</u> - <u>8</u> S - <u>В</u> |             |
|--------------------------|---------------|------------------------------------------|-------------|
| Seals                    |               |