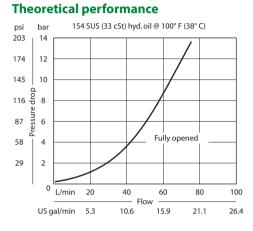

# Specifications

| Rated pressure      | 210 bar [3000 psi] |  |  |
|---------------------|--------------------|--|--|
| Rated flow at 7 bar | 50 l/min           |  |  |
| [100 psi]           | [13 US gal/min]    |  |  |
| Leakage             | 6 drops/min @      |  |  |
|                     | Rated pressure     |  |  |
| Weight              | 0.10 kg [0.22 lb]  |  |  |
| Cavity              | SDC10-2            |  |  |