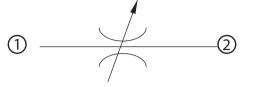

# **Flow Control Valves Catalog**

Needle Valve, Bi-Directional CP618-1

### **OPERATION**

This valve is a non-pressure compensated, adjustable flow control valve.

### **Schematic**

#### **Theoretical performance SPECIFICATIONS**





# **Specifications**

| Rated pressure      | 210 bar [3000 psi] |  |  |  |
|---------------------|--------------------|--|--|--|
| Rated flow at 7 bar | 25 l/min           |  |  |  |
| [100 psi]           | [7 US gal/min]     |  |  |  |
| Leakage             | 6 drops/min @      |  |  |  |
|                     | Rated pressure     |  |  |  |
| Weight              | 0.07 kg [0.15 lb]  |  |  |  |
| Cavity              | SDC08-2            |  |  |  |

# Cross-sectional view



# ORDERING **INFORMATION**

|                          | CP618         | 3 - 1 - <u>B</u> - <u>69</u> | 5 - <u>B</u> |          |       |       |
|--------------------------|---------------|------------------------------|--------------|----------|-------|-------|
| Seals —                  |               |