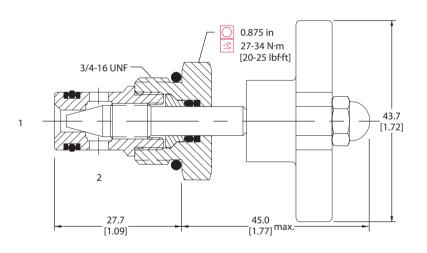

# **Flow Control Valves Catalog**

Needle Valve, Bi-Directional CP618-1

### **OPERATION**

This valve is a non-pressure compensated, adjustable flow control valve.

### **Schematic**

#### **Theoretical performance SPECIFICATIONS**





# **Specifications**

| Rated pressure      | 210 bar [3000 psi] |  |  |  |
|---------------------|--------------------|--|--|--|
| Rated flow at 7 bar | 25 l/min           |  |  |  |
| [100 psi]           | [7 US gal/min]     |  |  |  |
| Leakage             | 6 drops/min @      |  |  |  |
|                     | Rated pressure     |  |  |  |
| Weight              | 0.07 kg [0.15 lb]  |  |  |  |
| Cavity              | SDC08-2            |  |  |  |

# Cross-sectional view



# ORDERING **INFORMATION**

|                          | CP618         | 3 - 1 - <u>B</u> - <u>69</u> | 5 - <u>B</u> |          |       |       |
|--------------------------|---------------|------------------------------|--------------|----------|-------|-------|
| Seals —                  |               |                              |              |          |       |       |
|                          | Seal kit      |                              |              |          |       |       |
| B = Buna-N               | 120227        |                              |              |          |       |       |
| V = Viton                | 120228        |                              |              |          |       |       |
|                          |               |