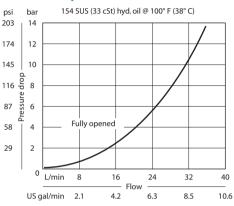

# **Flow Control Valves Catalog**

Needle Valve, Bi-Directional CP618-1

### **OPERATION**

This valve is a non-pressure compensated, adjustable flow control valve.

### **Schematic**

#### **Theoretical performance SPECIFICATIONS**





# **Specifications**

| Rated pressure      | 210 bar [3000 psi] |  |  |  |
|---------------------|--------------------|--|--|--|
| Rated flow at 7 bar | 25 l/min           |  |  |  |
| [100 psi]           | [7 US gal/min]     |  |  |  |
| Leakage             | 6 drops/min @      |  |  |  |
|                     | Rated pressure     |  |  |  |
| Weight              | 0.07 kg [0.15 lb]  |  |  |  |
| Cavity              | SDC08-2            |  |  |  |

# Cross-sectional view



# ORDERING **INFORMATION**

|                          | CP618         | 3 - 1 - <u>B</u> - <u>69</u> | 5 - <u>B</u> |          |       |       |
|--------------------------|---------------|------------------------------|--------------|----------|-------|-------|
| Seals —                  |               |