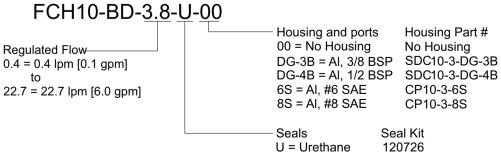

setting, pressure compensated, bi-directional flow control valve. NOTE: Port 1 must be blocked for proper operation.

### Schematic



#### **SPECIFICATIONS**

# **Theoretical performance**

Performance

33 cSt [154 SUS] hyd.oil @ 38°C [100° F]



# **Specifications**

| Rated pressure     | 350 bar [5075 psi]   |
|--------------------|----------------------|
| Max regulated flow | 23 l/min             |
|                    | [6 US gal/min]       |
| Weight             | 0.14 kg [0.34 lb]    |
| Accuracy ± 20%     | 0.4-2.2 l/min        |
|                    | [0.1-0.6 US gal/min] |
| ± 15%              | 2.3-22.7 l/min       |
|                    | [0.6-6.0 US gal/min] |
| Cavity             | SDC10-3              |

#### **DIMENSIONS**

Cross-sectional view



# ORDERING INFORMATION