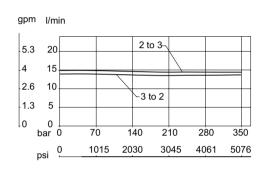

# **Theoretical performance**

Performance

33 cSt [154 SUS] hyd.oil @ 38°C [100° F]