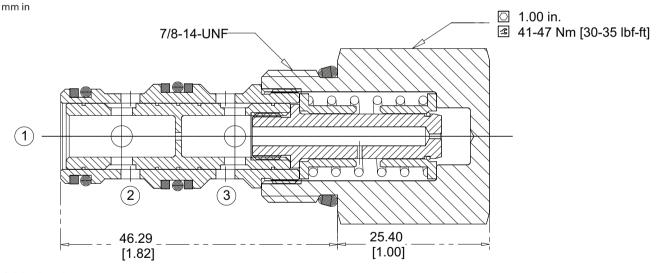

**

This valve is a fixed setting, pressure compensated, bi-directional flow control valve. NOTE: Port 1 must be blocked for proper operation.

### Schematic



#### **SPECIFICATIONS**

# **Theoretical performance**

Performance

33 cSt [154 SUS] hyd.oil @ 38°C [100° F]



# **Specifications**

| Rated pressure     | 350 bar [5075 psi]   |
|--------------------|----------------------|
| Max regulated flow | 23 l/min             |
|                    | [6 US gal/min]       |
| Weight             | 0.14 kg [0.34 lb]    |
| Accuracy ± 20%     | 0.4-2.2 l/min        |
|                    | [0.1-0.6 US gal/min] |
| ± 15%              | 2.3-22.7 l/min       |
|                    | [0.6-6.0 US gal/min] |
| Cavity             | SDC10-3              |

#### **DIMENSIONS**

Cross-sectional view



# ORDERING INFORMATION