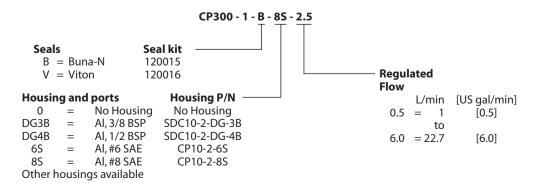

TION**

This valve is a fixed pressure compensated flow control valve.

#### Schematic



#### **SPECIFICATIONS**

# **Theoretical performance**



# **Specifications**

| Rated pressure     | 210 bar [3000 psi]   |
|--------------------|----------------------|
| Max regulated flow | 23 l/min             |
|                    | [6 US gal/min]       |
| Weight             | 0.12 kg [0.26 lb]    |
| Accuracy ± 20%     | 0.4-2.2 l/min        |
|                    | [0.1-0.6 US gal/min] |
| ± 15%              | 2.3-6.8 l/min        |
|                    | [0.6-1.8 US gal/min] |
| ± 10%              | 6.9-22.7 l/min       |
|                    | [1.8-6 US gal/min]   |
| Cavity             | SDC10-2              |

## DIMENSIONS

mm in

### Cross-sectional view



# ORDERING INFORMATION

1