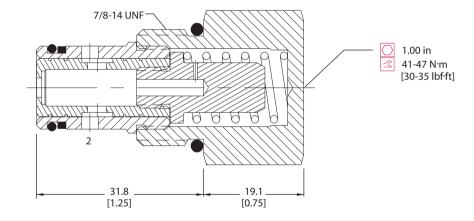

ve Type CP300-1

#### **OPERATION**

This valve is a fixed pressure compensated flow control valve.

#### Schematic



#### **SPECIFICATIONS**

# **Theoretical performance**



# **Specifications**

| Rated pressure     | 210 bar [3000 psi]   |
|--------------------|----------------------|
| Max regulated flow | 23 l/min             |
|                    | [6 US gal/min]       |
| Weight             | 0.12 kg [0.26 lb]    |
| Accuracy ± 20%     | 0.4-2.2 l/min        |
|                    | [0.1-0.6 US gal/min] |
| ± 15%              | 2.3-6.8 l/min        |
|                    | [0.6-1.8 US gal/min] |
| ± 10%              | 6.9-22.7 l/min       |
|                    | [1.8-6 US gal/min]   |
| Cavity             | SDC10-2              |

## DIMENSIONS

mm in

### Cross-sectional view



# ORDERING INFORMATION

1