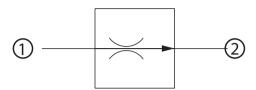

#### Schematic

#### **OPERATION**

This valve is a fixed pressure compensated flow control valve.