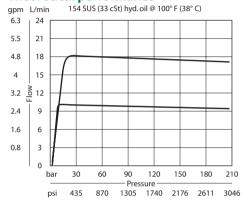

# **Flow Control Valves Catalog**

Fixed Setting, Restrictive Type CP300-1

#### **OPERATION**

This valve is a fixed pressure compensated flow control valve.

#### Schematic



#### **SPECIFICATIONS**

# **Theoretical performance**



# **Specifications**

| Rated pressure     | 210 bar [3000 psi]   |
|--------------------|----------------------|
| Max regulated flow | 23 l/min             |
|                    | [6 US gal/min]       |
| Weight             | 0.12 kg [0.26 lb]    |
| Accuracy ± 20%     | 0.4-2.2 l/min        |
|                    | [0.1-0.6 US gal/min] |
| ± 15%              | 2.3-6.8 l/min        |
|                    | [0.6-1.8 US gal/min] |
| ± 10%              | 6.9-22.7 l/min       |
|                    | [1.8-6 US gal/min]   |
| Cavity             | SDC10-2              |

## DIMENSIONS

mm in

### Cross-sectional view



# ORDERING INFORMATION

1