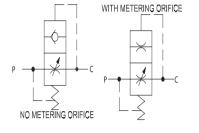

### **OPERATION**

**SPECIFICATIONS** 

This is an in-line flow limiter that closes and then provides non-compensated restricted flow when the specified flow setting is exceeded. The valve provides free reverse flow when operated in the opposite direction. Schematic