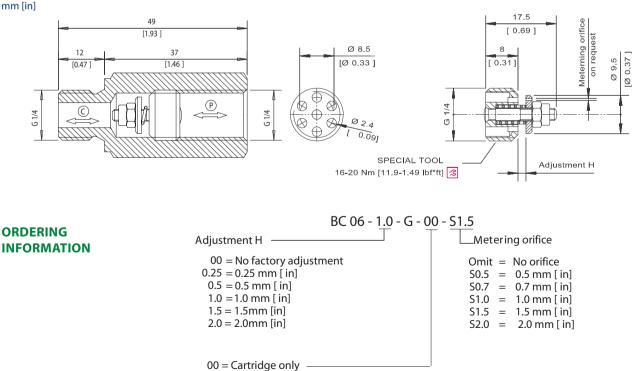

Velocity Fuse BC 06

### **OPERATION**

**SPECIFICATIONS** 

This is an in-line flow limiter that closes and then provides non-compensated restricted flow when the specified flow setting is exceeded. The valve provides free reverse flow when operated in the opposite direction. Schematic

#### Theoretical performance

H=0.25

7.5

5

psi

Bar

10 140 105 7.5 5 70-35-2.5

0

0

Pressure drop from P ⇒C according to Adjustment H 26 cSt [121 SUS] hyd.oil at 50°C [122 °F]

H=0.5

H=1

30 I/min

⊓ 8 US gal/min



#### **Specifications**

| Pressure rating  | 210 bar 3000 psi      |
|------------------|-----------------------|
| Rated Free Flow  | 30 l/min 8 US gal/min |
| at 7 bar 100 psi |                       |
| Cavity           | Consult factory       |



15

4

22.5

6



## DIMENSIONS



L = 1/4 BSP