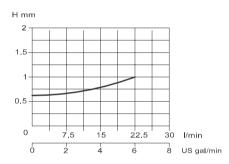

#### Theoretical performance

H=0.25

7.5

5

psi

Bar

10 140 105 7.5 5 70-35-2.5

0

0

Pressure drop from P ⇒C according to Adjustment H 26 cSt [121 SUS] hyd.oil at 50°C [122 °F]

H=0.5

H=1

30 I/min

⊓ 8 US gal/min

15

4

22.5

6