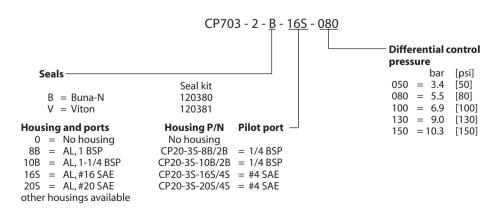

| CP20-3S                   |

## **DIMENSIONS**

mm [in]

### Cross-sectional view



# ORDERING INFORMATION