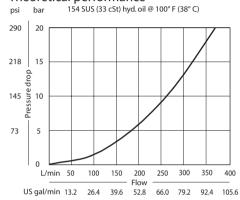

# Logic Elements Catalog Spool Type CP703-2

#### **OPERATION**

**SPECIFICATIONS** 

This is a spool-type logic element with multi-function potential when used with other pressure, flow, or direction control devices.

# Theoretical performance



#### Schematic



# Specifications

| o per a mediane median |                           |
|----------------------------------------------------------------------------------------------------------------------------------------------------------------------------------------------------------------------------------------------------------------------------------------------------------------------------------------------------------------------------------------------------------------------------------------------------------------------------------------------------------------------------------------------------------------------------------------------------------------------------------------------------------------------------------------------------------------------------------