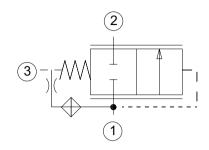

# Logic Elements Catalog Spool Type CP703-2

#### **OPERATION**

**SPECIFICATIONS** 

This is a spool-type logic element with multi-function potential when used with other pressure, flow, or direction control devices.

# Theoretical performance



#### Schematic



# Specifications

| o per a mediane median |                           |
|----------------------------------------------------------------------------------------------------------------------------------------------------------------------------------------------------------------------------------------------------------------------------------------------------------------------------------------------------------------------------------------------------------------------------------------------------------------------------------------------------------------------------------------------------------------------------------------------------------------------------------------------------------------------------------------------------------------------------------------------------