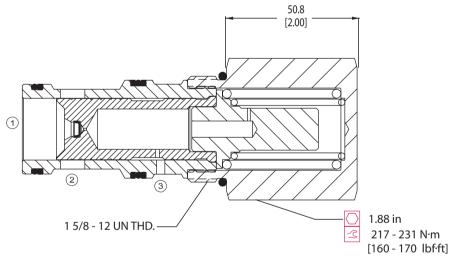

| CP20-3S                   |

## **DIMENSIONS**

mm [in]

### Cross-sectional view



# ORDERING INFORMATION