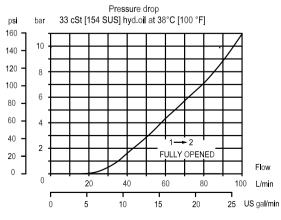

# **PERFORMANCE CURVE**

\* INCLUDES SDC10-3S CAVITY WITH SAE #8 PORTS

Logic Elements Catalog Spool Type HLE10-CVO