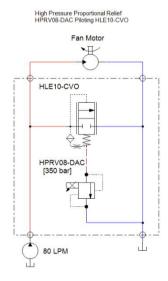

#### SCHEMATIC

# **EXAMPLE CIRCUITS**

Pump unloading

To system

Selector valve

To circuit A

ORDERING INFORMATION

**HLE10:** High flow, high pressure, \_ logic element, 10-size

**CVO:** Normally closed, vent to open