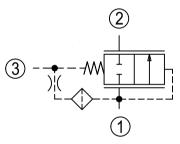

# **OPERATION**

The HLE10-CVO is a 10-size, high pressure, normally closed, vent-to-open, spring-biased differential-sensing logic element. It will modulate flow from 1 to 2 based on the spring control pressure, inlet pressure at port 1, and outlet pressure at port 3.

#### SCHEMATIC