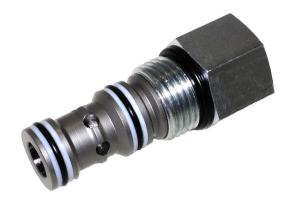

# **OPERATION**

The HLE10-CVO is a 10-size, high pressure, normally closed, vent-to-open, spring-biased differential-sensing logic element. It will modulate flow from 1 to 2 based on the spring control pressure, inlet pressure at port 1, and outlet pressure at port 3.

# SPECIFICATION

LE - Logic Elements

**HLE10-CVO** 

| Rated Pressure*     | 350 bar [5075 psi] |
|---------------------|--------------------|
| Rated Flow at 7 bar | 80 l/min           |
| [100 psi]           | [21.1 US gal/min]  |
| Weight              | 0.14 kg [0.31 lbs] |
| Cavity              | SDC10-3S           |