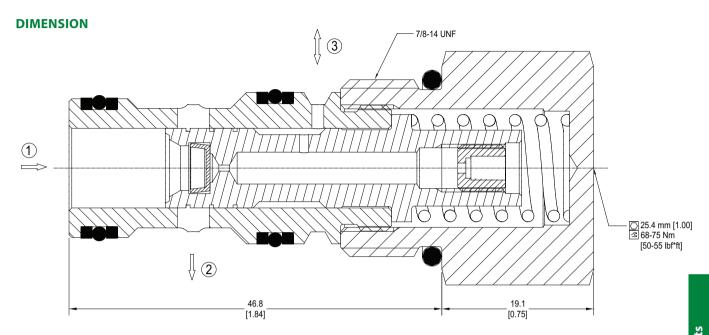

# SPECIFICATION

LE - Logic Elements

**HLE10-CVO** 

| Rated Pressure*     | 350 bar [5075 psi] |
|---------------------|--------------------|
| Rated Flow at 7 bar | 80 l/min           |
| [100 psi]           | [21.1 US gal/min]  |
| Weight              | 0.14 kg [0.31 lbs] |
| Cavity              | SDC10-3S           |