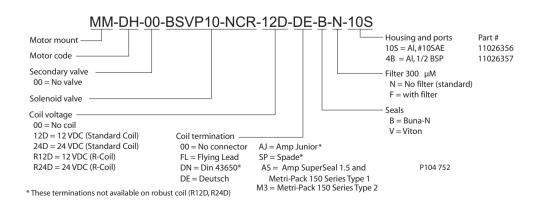

lο 20 30 40 50 60 70 2.6 5.3 7.9 10.6 13.2 15.9 18.5 US gal/min P103 626E

#### **Specifications**

| specifications.     |                          |
|---------------------|--------------------------|
| Rated pressure      | 210 bar [3045 psi]       |
| Rated flow at 7 bar | 80 l/min [21 US gal/min] |
| [102 psi]           |                          |
| Leakage             | 6 drops/min @ at rated   |
|                     | pressure                 |
| Weight              | 1.36 kg [3.00 lb]        |
| Cartridge           | SVP10-NCR                |
| Shuttle/drain port  | #4 SAE (1/4 BSP)         |
| Service mount kit   | 11023864                 |
| Motor               | DH                       |

#### **DIMENSIONS**

#### Cross-sectional view

### mm [in]



# ORDERING INFORMATION