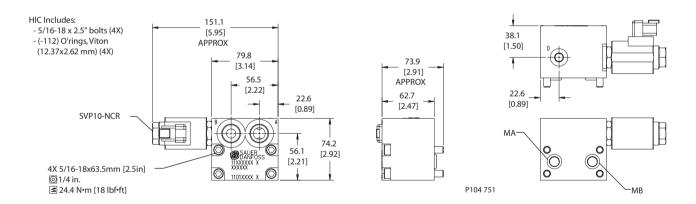

#### **Specifications**

| specifications.     |                          |
|---------------------|--------------------------|
| Rated pressure      | 210 bar [3045 psi]       |
| Rated flow at 7 bar | 80 l/min [21 US gal/min] |
| [102 psi]           |                          |
| Leakage             | 6 drops/min @ at rated   |
|                     | pressure                 |
| Weight              | 1.36 kg [3.00 lb]        |
| Cartridge           | SVP10-NCR                |
| Shuttle/drain port  | #4 SAE (1/4 BSP)         |
| Service mount kit   | 11023864                 |
| Motor               | DH                       |

#### **DIMENSIONS**

### mm [in]