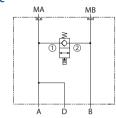

#### **OPERATION**

This is a bypass solenoid HIC with drain that mounts to DH motors with manifold mount porting. When energized, the valve connects ports A and B. Drain connects to port A.

#### Schematic

P104 750