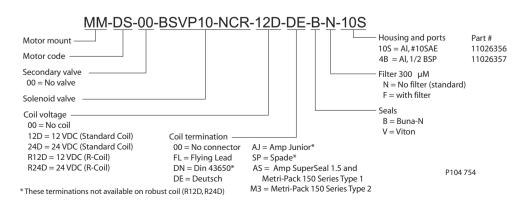

n connects to port A.

#### **Schematic**



P104 750

#### **SPECIFICATIONS**

## Theoretical performance

Pressure drop



#### **Specifications**

| Rated pressure      | 210 bar [3045 psi]       |
|---------------------|--------------------------|
| Rated flow at 7 bar | 80 l/min [21 US gal/min] |
| [102 psi]           |                          |
| Leakage             | 6 drops/min @ at rated   |
|                     | pressure                 |
| Weight              | 1.47 kg [3.24 lb]        |
| Cartridge           | SVP10-NCR                |
| Shuttle/drain port  | #4 SAE (1/4 BSP)         |
| Service mount kit   | 11023865                 |
| Motor               | DS                       |

#### **DIMENSIONS**

#### Cross-sectional view

#### mm [in]



# ORDERING INFORMATION