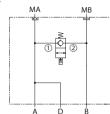

## **OPERATION**

This is a bypass solenoid HIC with drain that mounts to DH motors with manifold mount porting. When energized, the valve connects ports A and B. Drain connects to port A.

#### **Schematic**

P104 750