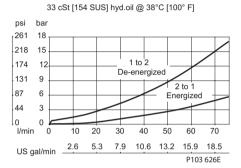

## Theoretical performance

Pressure drop

#### **Specifications**

| Rated pressure      | 210 bar [3045 psi]       |
|---------------------|--------------------------|
| Rated flow at 7 bar | 80 l/min [21 US gal/min] |
| [102 psi]           |                          |
| Leakage             | 6 drops/min @ at rated   |
|                     | pressure                 |
| Weight              | 1.47 kg [3.24 lb]        |
| Cartridge           | SVP10-NCR                |
| Shuttle/drain port  | #4 SAE (1/4 BSP)         |
| Service mount kit   | 11023865                 |
| Motor               | DS                       |