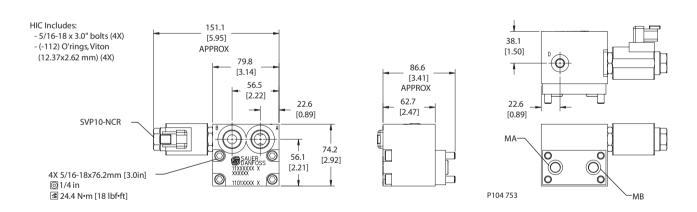

#### **Specifications**

| Rated pressure      | 210 bar [3045 psi]       |
|---------------------|--------------------------|
| Rated flow at 7 bar | 80 l/min [21 US gal/min] |
| [102 psi]           |                          |
| Leakage             | 6 drops/min @ at rated   |
|                     | pressure                 |
| Weight              | 1.47 kg [3.24 lb]        |
| Cartridge           | SVP10-NCR                |
| Shuttle/drain port  | #4 SAE (1/4 BSP)         |
| Service mount kit   | 11023865                 |
| Motor               | DS                       |

#### **DIMENSIONS**

#### mm [in]