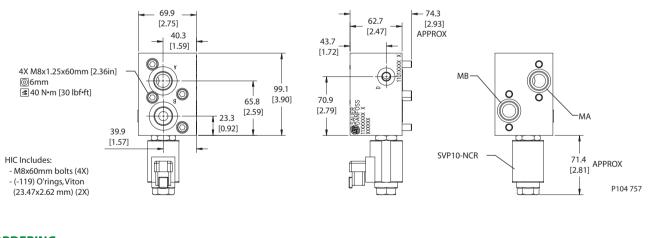

## **SPECIFICATIONS**

#### Theoretical performance Pressure drop

33 cSt [154 SUS] hyd.oil @ 38°C [100° F]



#### **Specifications**

| Rated pressure      | 210 bar [3045 psi]       |
|---------------------|--------------------------|
| Rated flow at 7 bar | 80 l/min [21 US gal/min] |
| [102 psi]           |                          |
| Leakage             | 6 drops/min @ at rated   |
|                     | pressure                 |
| Weight              | 1.51 kg [3.33 lb]        |
| Cartridge           | SVP10-NCR                |
| Shuttle/drain port  | #4 SAE (1/4 BSP)         |
| Service mount kit   | 11023869                 |
| Motor               | ОМН                      |
|                     |                          |

DIMENSIONS

#### Cross-sectional view

mm [in]



### ORDERING **INFORMATION**

#### MM-OMH-00-BSVP10-NCR-12D-DE-B-N-10S



\* These terminations not available on robust coil (R12D, R24D)

P104 750