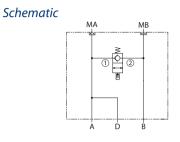

### **OPERATION**

This is a bypass solenoid HIC with drain that mounts to DH motors with manifold mount porting. When energized, the valve connects ports A and B. Drain connects to port A.