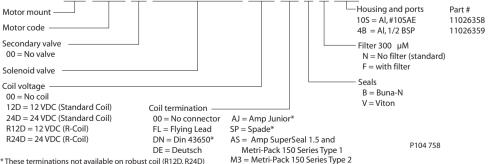

### ORDERING **INFORMATION**

#### MM-OMH-00-BSVP10-NCR-12D-DE-B-N-10S

\* These terminations not available on robust coil (R12D, R24D)

P104 750