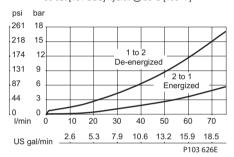

#### Theoretical performance Pressure drop

33 cSt [154 SUS] hyd.oil @ 38°C [100° F]

#### **Specifications**

| Rated pressure      | 210 bar [3045 psi]       |
|---------------------|--------------------------|
| Rated flow at 7 bar | 80 l/min [21 US gal/min] |
| [102 psi]           |                          |
| Leakage             | 6 drops/min @ at rated   |
|                     | pressure                 |
| Weight              | 1.51 kg [3.33 lb]        |
| Cartridge           | SVP10-NCR                |
| Shuttle/drain port  | #4 SAE (1/4 BSP)         |
| Service mount kit   | 11023869                 |
| Motor               | ОМН                      |
|                     |                          |