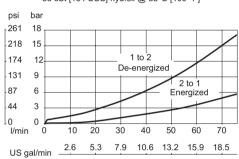

# **Theoretical performance**

Pressure drop 33 cSt [154 SUS] hyd.oil @ 38°C [100° F]

# Specifications

| specifications      |                    |
|---------------------|--------------------|
| Rated pressure      | 210 bar [3045 psi] |
| Rated flow at 7 bar | 80 l/min           |
| [102 psi]           | [21 US gal/min]    |
| Leakage             | 6 drops/min @      |
|                     | rated pressure     |
| Weight              | 1.51 kg [3.33 lb]  |
| Cartridge           | SVP10-NCR          |
| Shuttle/drain port  | #4 SAE (1/4 BSP)   |
| Service mount kit   | 11023869           |
| Motor               | OMH                |