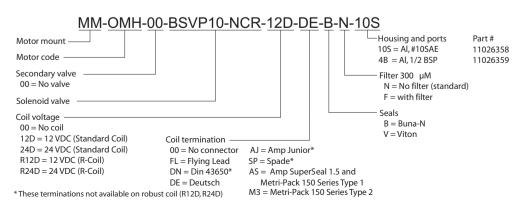

B. Drain connects to port A.

#### **Schematic**



### **SPECIFICATIONS**

# **Theoretical performance**

Pressure drop 33 cSt [154 SUS] hyd.oil @ 38°C [100° F]



# Specifications

| specifications      |                    |
|---------------------|--------------------|
| Rated pressure      | 210 bar [3045 psi] |
| Rated flow at 7 bar | 80 l/min           |
| [102 psi]           | [21 US gal/min]    |
| Leakage             | 6 drops/min @      |
|                     | rated pressure     |
| Weight              | 1.51 kg [3.33 lb]  |
| Cartridge           | SVP10-NCR          |
| Shuttle/drain port  | #4 SAE (1/4 BSP)   |
| Service mount kit   | 11023869           |
| Motor               | OMH                |

## **DIMENSIONS**

Cross-sectional view

mm [in]



# ORDERING INFORMATION