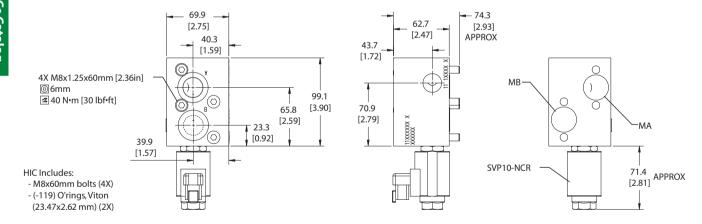

## **DIMENSIONS**

Cross-sectional view

mm [in]

# Specifications

| specifications      |                    |
|---------------------|--------------------|
| Rated pressure      | 210 bar [3045 psi] |
| Rated flow at 7 bar | 80 l/min           |
| [102 psi]           | [21 US gal/min]    |
| Leakage             | 6 drops/min @      |
|                     | rated pressure     |
| Weight              | 1.51 kg [3.33 lb]  |
| Cartridge           | SVP10-NCR          |
| Shuttle/drain port  | #4 SAE (1/4 BSP)   |
| Service mount kit   | 11023869           |
| Motor               | OMH                |