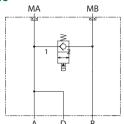

#### **OPERATION**

This is a bypass solenoid HIC with drain that mounts to DH motors with manifold mount porting. When energized, the valve connects ports A and B. Drain connects to port A.

#### **Schematic**