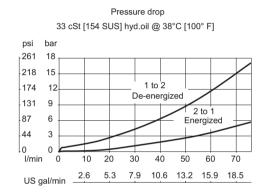

#### **Theoretical performance**

| Specifications      |                    |
|---------------------|--------------------|
| Rated pressure      | 210 bar [3045 psi] |
| Rated flow at 7 bar | 80 l/min           |
| [102 psi]           | [21 US gal/min]    |
| Leakage             | 6 drops/min @      |
|                     | rated pressure     |
| Weight              | 1.51 kg [3.33 lb]  |
| Cartridge           | SVP10-NCR          |
| Shuttle/drain port  | #4 SAE (1/4 BSP)   |
| Service mount kit   | 11023869           |
| Motor               | OMP/OMR            |