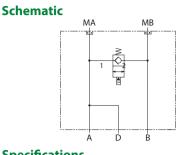

## **OPERATION**

This is a bypass solenoid HIC with drain that mounts to DH motors with manifold mount porting. When energized, the valve connects ports A and B. Drain connects to port A.