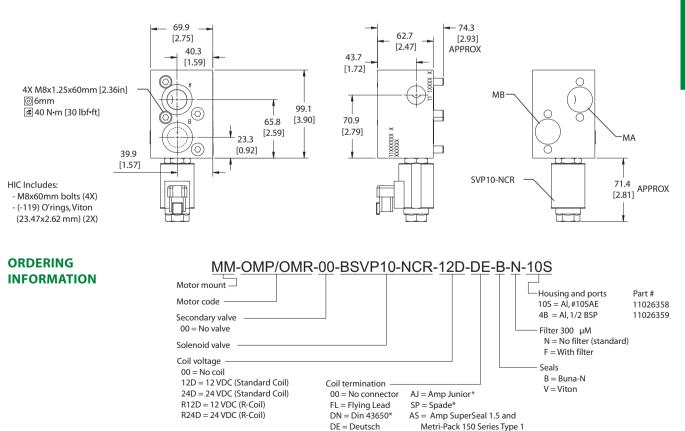

### DIMENSIONS

Cross-sectional view

mm [in]

\* These terminations not available on robust coil (R12D, R24D)

M3 = Metri-Pack 150 Series Type 2