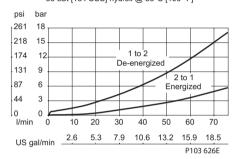

#### Theoretical performance

Pressure drop 33 cSt [154 SUS] hyd.oil @ 38°C [100° F]