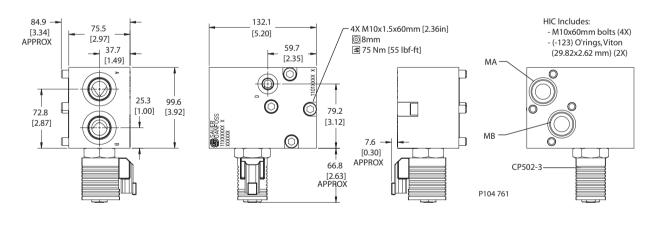

DIMENSIONS

Cross-sectional view

mm [in]

#### Specifications

| Rated pressure      | 210 bar [3045 psi]       |
|---------------------|--------------------------|
| Rated flow at 7 bar | 80 l/min [21 US gal/min] |
| [102 psi]           |                          |
| Leakage             | 6 drops/min @ at rated   |
|                     | pressure                 |
| Weight              | 2.18 kg [4.81 lb]        |
| Cartridge           | CP502-3                  |
| Shuttle/drain port  | #4 SAE (1/4 BSP)         |
| Service mount kit   | 11023871                 |
| Motor               | OMS                      |
|                     | •                        |