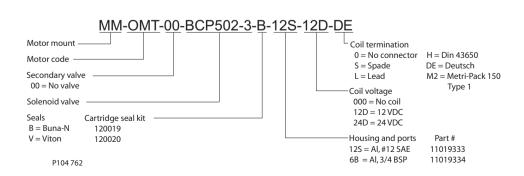

IONS**

#### Theoretical performance

Pressure drop 33 cSt [154 SUS] hyd.oil @ 38°C [100° F]



#### Specifications

| Rated pressure      | 210 bar [3045 psi]       |
|---------------------|--------------------------|
| Rated flow at 7 bar | 80 l/min [21 US gal/min] |
| [102 psi]           |                          |
| Leakage             | 6 drops/min @ at rated   |
|                     | pressure                 |
| Weight              | 2.18 kg [4.81 lb]        |
| Cartridge           | CP502-3                  |
| Shuttle/drain port  | #4 SAE (1/4 BSP)         |
| Service mount kit   | 11023871                 |
| Motor               | OMS                      |
|                     | •                        |

DIMENSIONS

Cross-sectional view

mm [in]



## ORDERING INFORMATION



Motor mount HICs MM-OMT-00-CP502-3

P104 750