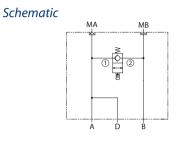

### **OPERATION**

This is a bypass solenoid HIC with drain that mounts to DH motors with manifold mount porting. When energized, the valve connects ports A and B. Drain connects to port A.