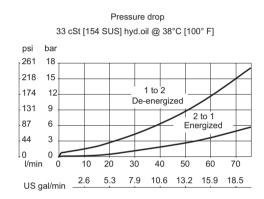

## **Theoretical performance**

| Specifications      |                    |
|---------------------|--------------------|
| Rated pressure      | 210 bar [3045 psi] |
| Rated flow at 7 bar | 80 l/min           |
| [102 psi]           | [21 US gal/min]    |
| Leakage             | 6 drops/min @      |
|                     | rated pressure     |
| Weight              | 2.18 kg [4.81 lb]  |
| Cartridge           | CP502-3            |
| Shuttle/drain port  | #4 SAE (1/4 BSP)   |
| Service mount kit   | 11023871           |
| Motor               | OMS                |