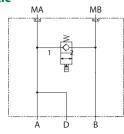

## **Schematic**

Motor Mount HICs Catalog MM-OMT-00-CP502-3

**OPERATION** 

This is a bypass solenoid HIC with drain that mounts to DH motors with manifold mount porting. When energized, the valve connects ports A and B. Drain connects to port A.