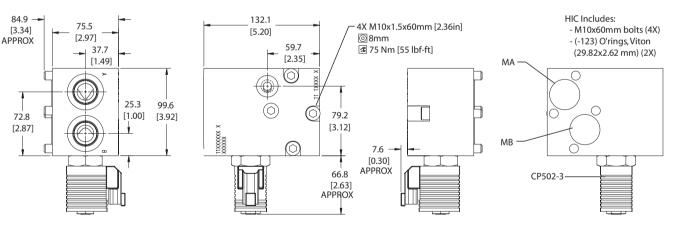

bypass solenoid HIC with drain that mounts to DH motors with manifold mount porting. When energized, the valve connects ports A and B. Drain connects to port A.

## **Schematic**



## SPECIFICATIONS

## **Theoretical performance**



| Specifications      |                    |
|---------------------|--------------------|
| Rated pressure      | 210 bar [3045 psi] |
| Rated flow at 7 bar | 80 l/min           |
| [102 psi]           | [21 US gal/min]    |
| Leakage             | 6 drops/min @      |
|                     | rated pressure     |
| Weight              | 2.18 kg [4.81 lb]  |
| Cartridge           | CP502-3            |
| Shuttle/drain port  | #4 SAE (1/4 BSP)   |
| Service mount kit   | 11023871           |
| Motor               | OMS                |

DIMENSIONS



mm [in]



## ORDERING INFORMATION