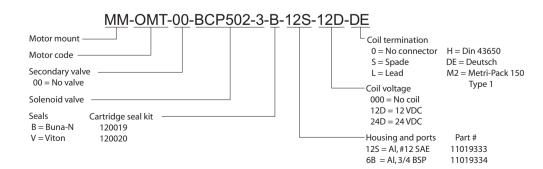

rain that mounts to DH motors with manifold mount porting. When energized, the valve connects ports A and B. Drain connects to port A.

## **Schematic**



## SPECIFICATIONS

## **Theoretical performance**



| Specifications      |                    |
|---------------------|--------------------|
| Rated pressure      | 210 bar [3045 psi] |
| Rated flow at 7 bar | 80 l/min           |
| [102 psi]           | [21 US gal/min]    |
| Leakage             | 6 drops/min @      |
|                     | rated pressure     |
| Weight              | 2.18 kg [4.81 lb]  |
| Cartridge           | CP502-3            |
| Shuttle/drain port  | #4 SAE (1/4 BSP)   |
| Service mount kit   | 11023871           |
| Motor               | OMS                |

DIMENSIONS



mm [in]



## ORDERING INFORMATION