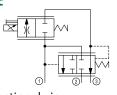

### OPERATION

This is a pressure-compensated, priority-type, normally-closed, spool-type, proportional flowcontrol. Controlled flow is from port 1 to 3, port 2 is bypass.

## Schematic