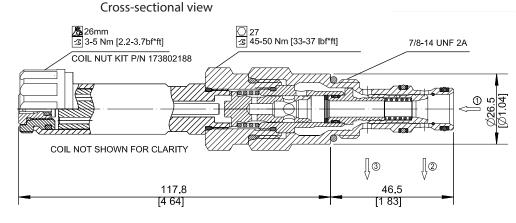

|
| Weight including  | 0.62 kg [1.37 lb]                                      |
| coil              |                                                        |
| Hysteresis        | 8% maximum                                             |
| Threshold current | 0.36 A (12 VDC coil)                                   |
|                   | 0.18 A (24 VDC coil)                                   |
| Maximum control   | 1.8 A (12 VDC coil)                                    |
| current           | 0.9 A (24 VDC coil)                                    |
| Cavity            | SDC10-3                                                |
| Standard Coil     | M19P 22 Watt                                           |

#### **Theoretical performance**





## Schematic



# DIMENSIONS

mm [in]



#### ORDERING INFORMATION



**Proportional Valves** 

PFC10-PC