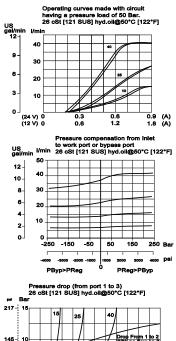

ed pressure                                         |
| Weight including  | 0.62 kg [1.37 lb]                                      |
| coil              |                                                        |
| Hysteresis        | 8% maximum                                             |
| Threshold current | 0.36 A (12 VDC coil)                                   |
|                   | 0.18 A (24 VDC coil)                                   |
| Maximum control   | 1.8 A (12 VDC coil)                                    |
| current           | 0.9 A (24 VDC coil)                                    |
| Cavity            | SDC10-3                                                |
| Standard Coil     | M19P 22 Watt                                           |

#### **Theoretical performance**





## Schematic



# DIMENSIONS

mm [in]



#### ORDERING INFORMATION



**Proportional Valves** 

PFC10-PC