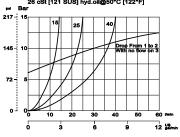

pressure                                         |
| Weight including  | 0.62 kg [1.37 lb]                                      |
| coil              |                                                        |
| Hysteresis        | 8% maximum                                             |
| Threshold current | 0.36 A (12 VDC coil)                                   |
|                   | 0.18 A (24 VDC coil)                                   |
| Maximum control   | 1.8 A (12 VDC coil)                                    |
| current           | 0.9 A (24 VDC coil)                                    |
| Cavity            | SDC10-3                                                |
| Standard Coil     | M19P 22 Watt                                           |

#### **Theoretical performance**





## Schematic



# DIMENSIONS

mm [in]



#### ORDERING INFORMATION



**Proportional Valves** 

PFC10-PC