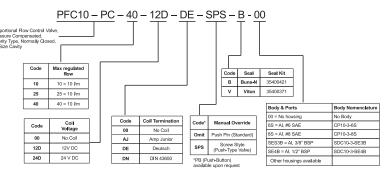

| 0.62 kg [1.37 lb]                                      |
| coil              |                                                        |
| Hysteresis        | 8% maximum                                             |
| Threshold current | 0.36 A (12 VDC coil)                                   |
|                   | 0.18 A (24 VDC coil)                                   |
| Maximum control   | 1.8 A (12 VDC coil)                                    |
| current           | 0.9 A (24 VDC coil)                                    |
| Cavity            | SDC10-3                                                |
| Standard Coil     | M19P 22 Watt                                           |

#### **Theoretical performance**





## Schematic



# DIMENSIONS

mm [in]



#### ORDERING INFORMATION



**Proportional Valves** 

PFC10-PC