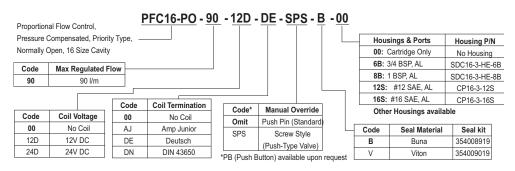

ght                | 0.97 kg [2.14 lb]                                      |
| Hysteresis            | 8% maximum                                             |
| Threshold current     | 0.1 A (12 VDC coil)                                    |
|                       | 0.05 A (24 VDC coil)                                   |
| Maximum control       | 1.8 A (12 VDC coil)                                    |
| current               | 0.9 A (24 VDC coil)                                    |
| Cavity                | SDC16-3                                                |
| Standard Coil         | D14E(35W) 35 Watt                                      |

#### **Theoretical performance**



#### **Schematic**





### **DIMENSIONS**

mm [in]

## Cross-sectional view



# ORDERING INFORMATION