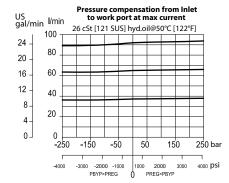

| rated pressure                                         |
| Weight                | 0.97 kg [2.14 lb]                                      |
| Hysteresis            | 8% maximum                                             |
| Threshold current     | 0.1 A (12 VDC coil)                                    |
|                       | 0.05 A (24 VDC coil)                                   |
| Maximum control       | 1.8 A (12 VDC coil)                                    |
| current               | 0.9 A (24 VDC coil)                                    |
| Cavity                | SDC16-3                                                |
| Standard Coil         | D14E(35W) 35 Watt                                      |

#### **Theoretical performance**



#### **Schematic**





### **DIMENSIONS**

mm [in]

## Cross-sectional view



# ORDERING INFORMATION