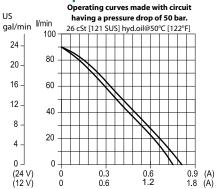

3</sup> /min] @ |
|                       | rated pressure                                         |
| Weight                | 0.97 kg [2.14 lb]                                      |
| Hysteresis            | 8% maximum                                             |
| Threshold current     | 0.1 A (12 VDC coil)                                    |
|                       | 0.05 A (24 VDC coil)                                   |
| Maximum control       | 1.8 A (12 VDC coil)                                    |
| current               | 0.9 A (24 VDC coil)                                    |
| Cavity                | SDC16-3                                                |
| Standard Coil         | D14E(35W) 35 Watt                                      |

#### **Theoretical performance**



#### **Schematic**





### **DIMENSIONS**

mm [in]

## Cross-sectional view



# ORDERING INFORMATION