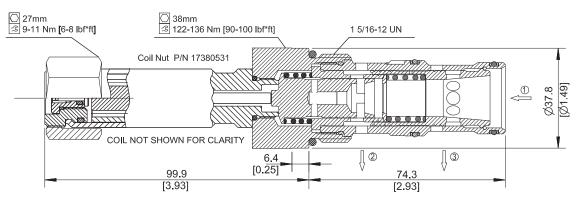

|
| Weight                | 0.97 kg [2.14 lb]                                      |
| Hysteresis            | 8% maximum                                             |
| Threshold current     | 0.1 A (12 VDC coil)                                    |
|                       | 0.05 A (24 VDC coil)                                   |
| Maximum control       | 1.8 A (12 VDC coil)                                    |
| current               | 0.9 A (24 VDC coil)                                    |
| Cavity                | SDC16-3                                                |
| Standard Coil         | D14E(35W) 35 Watt                                      |

#### **Theoretical performance**



#### **Schematic**





### **DIMENSIONS**

mm [in]

## Cross-sectional view



# ORDERING INFORMATION