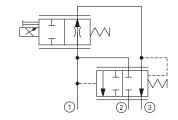

#### **OPERATION**

This is a pressure-compensated, priority-type, normally-open, spool-type, proportional flow-control. Controlled flow is from port 1 to 3, port 2 is bypass.

#### **Schematic**