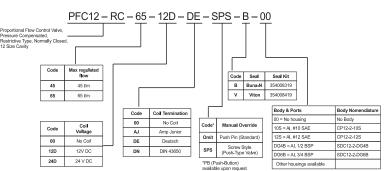

## PFC12-RC

This is a pressure-compensated, restrictive-type, normally-closed, spool-type, proportional flowcontrol. Controlled flow is from port 1 to 2.

## **SPECIFICATIONS**

**OPERATION** 

| Rated pressure    | 260 bar [3770 psi]                                     |
|-------------------|--------------------------------------------------------|
| Maximum Flow at   | PFC12-RC-45: 45 I/min                                  |
| rated pressure    | [11.9 US gal/min]                                      |
|                   | PFC12-RC-65: 65 I/min                                  |
|                   | [17.17 US gal/min]                                     |
| Leakage           | 420 cm <sup>3</sup> /min [25.6 in <sup>3</sup> /min] @ |
|                   | rated pressure                                         |
| Weight            | 0.77 kg [1.70 lb]                                      |
| Hysteresis        | 8% maximum                                             |
| Threshold current | 0.3 A (12 VDC coil)                                    |
|                   | 0.15 A (14 VDC coil)                                   |
| Maximum control   | 1.8 A (12 VDC coil)                                    |
| current           | 0.9 A (14 VDC coil)                                    |
| Cavity            | SDC12-2                                                |
| Standard Coil     | D14E(35W) 35 Watt                                      |