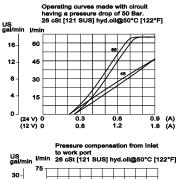

### **Theoretical performance**

(Dif

Psi 290

217 145 72

0

ressure drop 3 cSt [121 SUS] hyd.oil@50°C [122°F]

15

20 US GeVin