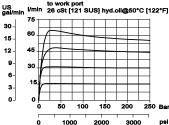

### **Theoretical performance**

(Dif

Psi 290

217 145 72

0

ressure drop 3 cSt [121 SUS] hyd.oil@50°C [122°F]

15

20 US GeVin