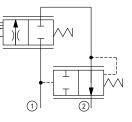

## PFC12-RC

This is a pressure-compensated, restrictive-type, normally-closed, spool-type, proportional flowcontrol. Controlled flow is from port 1 to 2.

#### **Schematic**