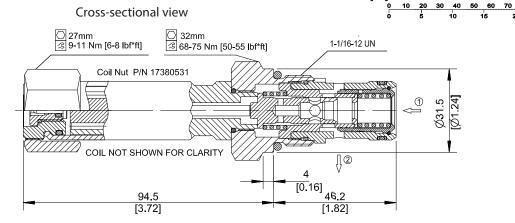

| 0.77 kg [1.70 lb]                                      |
| Hysteresis        | 8% maximum                                             |
| Threshold current | 0.3 A (12 VDC coil)                                    |
|                   | 0.15 A (14 VDC coil)                                   |
| Maximum control   | 1.8 A (12 VDC coil)                                    |
| current           | 0.9 A (14 VDC coil)                                    |
| Cavity            | SDC12-2                                                |
| Standard Coil     | D14E(35W) 35 Watt                                      |

### **Theoretical performance**





(Dif

Psi 290

217 145 72

0

ressure drop 3 cSt [121 SUS] hyd.oil@50°C [122°F]

15

20 US GeVin

#### **Schematic**





#### DIMENSIONS

mm [in]