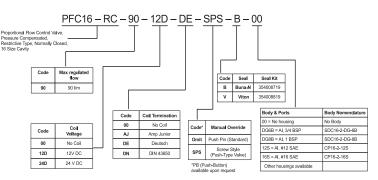

| 0.91 kg [2.01 lb]                                      |
| Hysteresis            | 8% maximum                                             |
| Threshold current     | 0.4 A (12 VDC coil)                                    |
|                       | 0.2 A (24 VDC coil)                                    |
| Maximum control       | 1.8 A (12 VDC coil)                                    |
| current               | 0.9 A (24 VDC coil)                                    |
| Cavity                | SDC16-2                                                |
| Standard Coil         | D14E(35W) 35 Watt                                      |

#### **Theoretical performance**



#### **Schematic**





#### **DIMENSIONS**

mm [in]

#### Cross-sectional view



# ORDERING INFORMATION