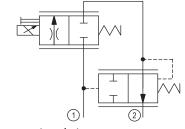

| rated pressure                                         |
| Weight                | 0.91 kg [2.01 lb]                                      |
| Hysteresis            | 8% maximum                                             |
| Threshold current     | 0.4 A (12 VDC coil)                                    |
|                       | 0.2 A (24 VDC coil)                                    |
| Maximum control       | 1.8 A (12 VDC coil)                                    |
| current               | 0.9 A (24 VDC coil)                                    |
| Cavity                | SDC16-2                                                |
| Standard Coil         | D14E(35W) 35 Watt                                      |

#### **Theoretical performance**



#### **Schematic**





#### **DIMENSIONS**

mm [in]

#### Cross-sectional view



# ORDERING INFORMATION