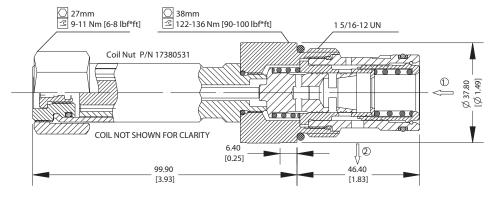

|
| Weight                | 0.91 kg [2.01 lb]                                      |
| Hysteresis            | 8% maximum                                             |
| Threshold current     | 0.4 A (12 VDC coil)                                    |
|                       | 0.2 A (24 VDC coil)                                    |
| Maximum control       | 1.8 A (12 VDC coil)                                    |
| current               | 0.9 A (24 VDC coil)                                    |
| Cavity                | SDC16-2                                                |
| Standard Coil         | D14E(35W) 35 Watt                                      |

#### **Theoretical performance**



#### **Schematic**





#### **DIMENSIONS**

mm [in]

#### Cross-sectional view



# ORDERING INFORMATION