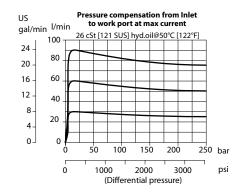

| rated pressure                                         |
| Weight                | 0.91 kg [2.01 lb]                                      |
| Hysteresis            | 8% maximum                                             |
| Threshold current     | 0.4 A (12 VDC coil)                                    |
|                       | 0.2 A (24 VDC coil)                                    |
| Maximum control       | 1.8 A (12 VDC coil)                                    |
| current               | 0.9 A (24 VDC coil)                                    |
| Cavity                | SDC16-2                                                |
| Standard Coil         | D14E(35W) 35 Watt                                      |

#### **Theoretical performance**



#### **Schematic**





#### **DIMENSIONS**

mm [in]

#### Cross-sectional view



# ORDERING INFORMATION