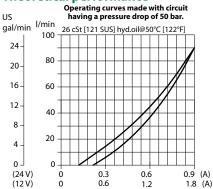

3</sup> /min] @ |
|                       | rated pressure                                         |
| Weight                | 0.91 kg [2.01 lb]                                      |
| Hysteresis            | 8% maximum                                             |
| Threshold current     | 0.4 A (12 VDC coil)                                    |
|                       | 0.2 A (24 VDC coil)                                    |
| Maximum control       | 1.8 A (12 VDC coil)                                    |
| current               | 0.9 A (24 VDC coil)                                    |
| Cavity                | SDC16-2                                                |
| Standard Coil         | D14E(35W) 35 Watt                                      |

#### **Theoretical performance**



#### **Schematic**





#### **DIMENSIONS**

mm [in]

#### Cross-sectional view



# ORDERING INFORMATION