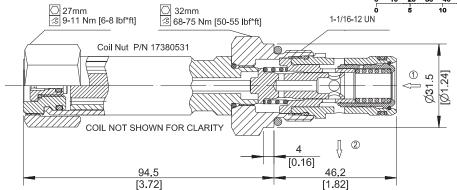

| PFC12-RO-60: 60 l/min        |
|                        | [15.9 US gal/min]            |
| Leakage                | 420 cm³/min [25.6 in³/min] @ |
|                        | Rated pressure               |
| Weight                 | 0.77 kg [1.70 lb]            |
| Hysteresis             | 8% maximum                   |
| Threshold current      | 0.42 A (12 VDC coil)         |
|                        | 0.21 A (24 VDC coil)         |
| Maximum control        | 1.8 A (12 VDC coil)          |
| current                | 0.9 A (24 VDC coil)          |
| Cavity                 | SDC12-2                      |
| Standard Coil          | D14E(35W) 35 Watt            |

control. Controlled flow is from port 1 to 2.



## Schematic





217 15 60 60 70 80 mm



**DIMENSIONS** 

mm [in]



## ORDERING INFORMATION