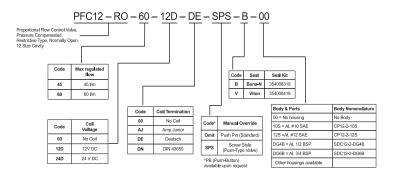

l/min        |
|                        | [15.9 US gal/min]            |
| Leakage                | 420 cm³/min [25.6 in³/min] @ |
|                        | Rated pressure               |
| Weight                 | 0.77 kg [1.70 lb]            |
| Hysteresis             | 8% maximum                   |
| Threshold current      | 0.42 A (12 VDC coil)         |
|                        | 0.21 A (24 VDC coil)         |
| Maximum control        | 1.8 A (12 VDC coil)          |
| current                | 0.9 A (24 VDC coil)          |
| Cavity                 | SDC12-2                      |
| Standard Coil          | D14E(35W) 35 Watt            |

control. Controlled flow is from port 1 to 2.



## Schematic





217 15 60 60 70 80 mm



**DIMENSIONS** 

mm [in]



## ORDERING INFORMATION