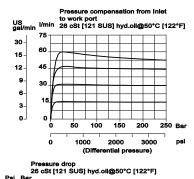

rated pressure         | [11.9 US gal/min]            |
|                        | PFC12-RO-60: 60 l/min        |
|                        | [15.9 US gal/min]            |
| Leakage                | 420 cm³/min [25.6 in³/min] @ |
|                        | Rated pressure               |
| Weight                 | 0.77 kg [1.70 lb]            |
| Hysteresis             | 8% maximum                   |
| Threshold current      | 0.42 A (12 VDC coil)         |
|                        | 0.21 A (24 VDC coil)         |
| Maximum control        | 1.8 A (12 VDC coil)          |
| current                | 0.9 A (24 VDC coil)          |
| Cavity                 | SDC12-2                      |
| Standard Coil          | D14E(35W) 35 Watt            |

control. Controlled flow is from port 1 to 2.



## Schematic





217 15 60 60 70 80 mm



**DIMENSIONS** 

mm [in]



## ORDERING INFORMATION