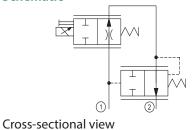

control. Controlled flow is from port 1 to 2.

## Schematic

217 15 60 60 70 80 mm

**DIMENSIONS** 

mm [in]