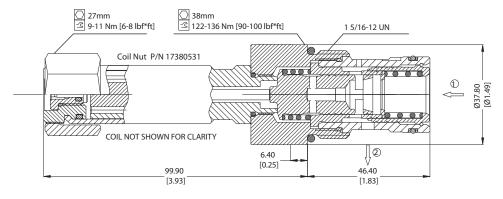

|
| Weight                | 0.91 kg [2.01 lb]                                      |
| Hysteresis            | 8% maximum                                             |
| Threshold current     | 0.2 A (12 VDC coil)                                    |
|                       | 0.1 A (24 VDC coil)                                    |
| Maximum control       | 1.8 A (12 VDC coil)                                    |
| current               | 0.9 A (24 VDC coil)                                    |
| Cavity                | SDC16-2                                                |
| Standard Coil         | D14E(35W) 35 Watt                                      |

#### **Theoretical performance**



#### **Schematic**





#### **DIMENSIONS**

mm [in]

Cross-sectional view



# ORDERING INFORMATION