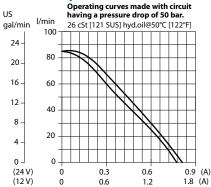

3</sup> /min] @ |
|                       | Rated pressure                                         |
| Weight                | 0.91 kg [2.01 lb]                                      |
| Hysteresis            | 8% maximum                                             |
| Threshold current     | 0.2 A (12 VDC coil)                                    |
|                       | 0.1 A (24 VDC coil)                                    |
| Maximum control       | 1.8 A (12 VDC coil)                                    |
| current               | 0.9 A (24 VDC coil)                                    |
| Cavity                | SDC16-2                                                |
| Standard Coil         | D14E(35W) 35 Watt                                      |

#### **Theoretical performance**



#### **Schematic**





#### **DIMENSIONS**

mm [in]

Cross-sectional view



# ORDERING INFORMATION