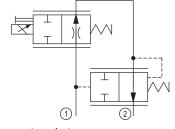

#### **OPERATION**

This is a pressure-compensated, restrictive-type, normally-open, spool-type, proportional flow-control. Controlled flow is from port 1 to 2.

#### **Schematic**