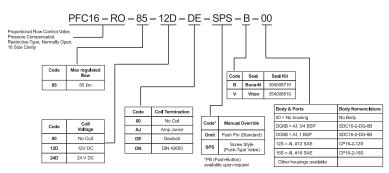

eight                | 0.91 kg [2.01 lb]                                      |
| Hysteresis            | 8% maximum                                             |
| Threshold current     | 0.2 A (12 VDC coil)                                    |
|                       | 0.1 A (24 VDC coil)                                    |
| Maximum control       | 1.8 A (12 VDC coil)                                    |
| current               | 0.9 A (24 VDC coil)                                    |
| Cavity                | SDC16-2                                                |
| Standard Coil         | D14E(35W) 35 Watt                                      |

#### **Theoretical performance**



#### **Schematic**





#### **DIMENSIONS**

mm [in]

Cross-sectional view



# ORDERING INFORMATION