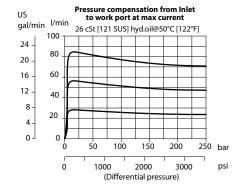

| Rated pressure                                         |
| Weight                | 0.91 kg [2.01 lb]                                      |
| Hysteresis            | 8% maximum                                             |
| Threshold current     | 0.2 A (12 VDC coil)                                    |
|                       | 0.1 A (24 VDC coil)                                    |
| Maximum control       | 1.8 A (12 VDC coil)                                    |
| current               | 0.9 A (24 VDC coil)                                    |
| Cavity                | SDC16-2                                                |
| Standard Coil         | D14E(35W) 35 Watt                                      |

#### **Theoretical performance**



#### **Schematic**





#### **DIMENSIONS**

mm [in]

Cross-sectional view



# ORDERING INFORMATION