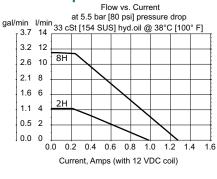

## **Theoretical performance**

## **SPECIFICATIONS**

| Rated pressure      | 210 bar [3000 psi]       |
|---------------------|--------------------------|
| Rated flow at 6 bar | 12 l/min                 |
| [80 psi]            | [3 US gal/min]           |
| Weight              | 0.36 kg [0.80 lb]        |
| Hysteresis          | 4% maximum               |
| Threshold current   | 0.2 A (12 VDC coil)      |
|                     | 0.1 A (24 VDC coil)      |
| Maximum control     | 1.2 A (12 VDC coil)      |
| current             | 0.6 A (24 VDC coil)      |
| Pressure            | 21 bar [300 psi] maximum |
| differential        |                          |
| Cavity              | SDC08-2                  |
| Standard Coil       | M19P 22 Watt             |
| Coil nut            | 173802114                |