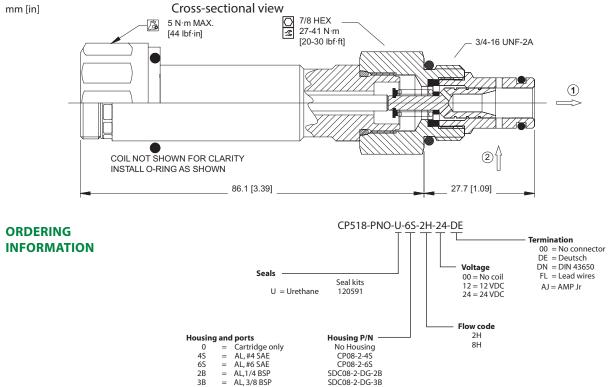

| 210 bar [3000 psi]       |
|---------------------|--------------------------|
| Rated flow at 6 bar | 12 l/min                 |
| [80 psi]            | [3 US gal/min]           |
| Weight              | 0.36 kg [0.80 lb]        |
| Hysteresis          | 4% maximum               |
| Threshold current   | 0.2 A (12 VDC coil)      |
|                     | 0.1 A (24 VDC coil)      |
| Maximum control     | 1.2 A (12 VDC coil)      |
| current             | 0.6 A (24 VDC coil)      |
| Pressure            | 21 bar [300 psi] maximum |
| differential        |                          |
| Cavity              | SDC08-2                  |
| Standard Coil       | M19P 22 Watt             |
| Coil nut            | 173802114                |

## **Theoretical performance**









## DIMENSIONS