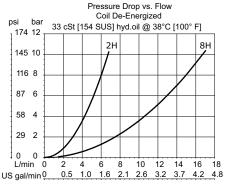

## **Theoretical performance**

## **SPECIFICATIONS**

| Rated pressure      | 210 bar [3000 psi]       |
|---------------------|--------------------------|
| Rated flow at 6 bar | 12 l/min                 |
| [80 psi]            | [3 US gal/min]           |
| Weight              | 0.36 kg [0.80 lb]        |
| Hysteresis          | 4% maximum               |
| Threshold current   | 0.2 A (12 VDC coil)      |
|                     | 0.1 A (24 VDC coil)      |
| Maximum control     | 1.2 A (12 VDC coil)      |
| current             | 0.6 A (24 VDC coil)      |
| Pressure            | 21 bar [300 psi] maximum |
| differential        |                          |
| Cavity              | SDC08-2                  |
| Standard Coil       | M19P 22 Watt             |
| Coil nut            | 173802114                |