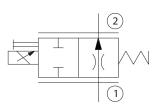

Proportional Valves Catalog Flow Control, Non-Compensated, Normally Open CP518-PNO

**OPERATION** 

This valve is a non-compensated, normally-open, proportional flow control.