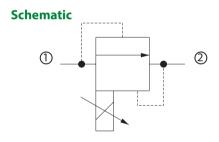

#### **OPERATION**

This is a direct-acting normally-open, proportional relief valve.