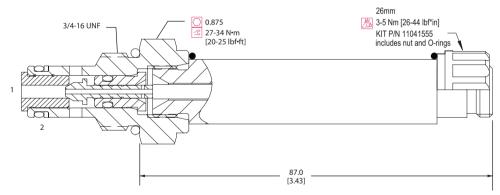

oportional Valves Catalog**





#### **OPERATION**

This is a direct-acting normally-open, proportional relief valve.

### **SPECIFICATIONS**

| Rated pressure    | 210 bar [3000 psi]  |
|-------------------|---------------------|
| Rated flow        | 8 l/min             |
|                   | [2 US gal/min]      |
| Weight            | 0.48 kg [1.06 lb]   |
| Hysteresis        | 10% maximum         |
| Threshold current | 0 A (12 VDC coil)   |
|                   | 0 A (24 VDC coil)   |
| Maximum control   | 1.2 A (12 VDC coil) |
| current           | 0.6 A (24 VDC coil) |
| Cavity            | SDC08-2             |
| Standard Coil     | D10 30 Watt         |
| Coil nut          | 321978              |

## **Theoretical performance**





## DIMENSIONS

mm in

## Cross-sectional view



# ORDERING INFORMATION