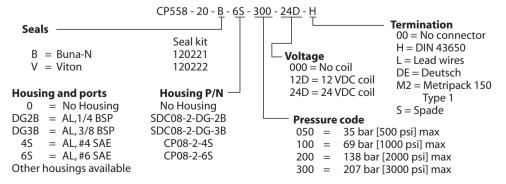

*





#### **OPERATION**

This is a direct-acting normally-open, proportional relief valve.

### **SPECIFICATIONS**

| Rated pressure    | 210 bar [3000 psi]  |
|-------------------|---------------------|
| Rated flow        | 8 l/min             |
|                   | [2 US gal/min]      |
| Weight            | 0.48 kg [1.06 lb]   |
| Hysteresis        | 10% maximum         |
| Threshold current | 0 A (12 VDC coil)   |
|                   | 0 A (24 VDC coil)   |
| Maximum control   | 1.2 A (12 VDC coil) |
| current           | 0.6 A (24 VDC coil) |
| Cavity            | SDC08-2             |
| Standard Coil     | D10 30 Watt         |
| Coil nut          | 321978              |

## **Theoretical performance**





## DIMENSIONS

mm in

## Cross-sectional view



# ORDERING INFORMATION