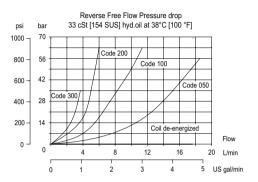

## **Proportional Valves Catalog**





#### **OPERATION**

This is a direct-acting normally-open, proportional relief valve.

### **SPECIFICATIONS**

| Rated pressure    | 210 bar [3000 psi]  |
|-------------------|---------------------|
| Rated flow        | 8 l/min             |
|                   | [2 US gal/min]      |
| Weight            | 0.48 kg [1.06 lb]   |
| Hysteresis        | 10% maximum         |
| Threshold current | 0 A (12 VDC coil)   |
|                   | 0 A (24 VDC coil)   |
| Maximum control   | 1.2 A (12 VDC coil) |
| current           | 0.6 A (24 VDC coil) |
| Cavity            | SDC08-2             |
| Standard Coil     | D10 30 Watt         |
| Coil nut          | 321978              |

## **Theoretical performance**





## DIMENSIONS

mm in

## Cross-sectional view



# ORDERING INFORMATION