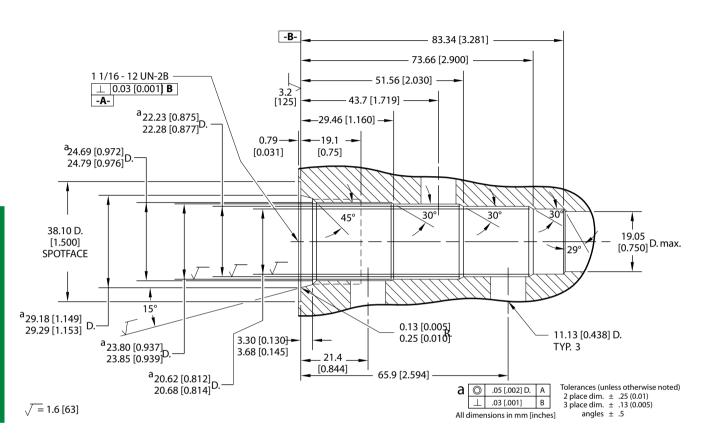

Dimensions mm [in]



## Form tools

|                | Model code | Material<br>number |
|----------------|------------|--------------------|
| Finishing tool | CP-12-4-FT | 11027090           |
| Roughing tool  | CP-12-4-RT | 11027091           |
|                |            |                    |

## Housings

| Order Code    | Description                        | Ports       | Page    |
|---------------|------------------------------------|-------------|---------|
| CP12-4-10S    | Aluminum Housing                   | SAE #10     | HS - 17 |
| CP12-4-10S/4S | Aluminum Housing, Pilot at Port #1 | SAE #10, #4 | HS - 17 |
| CP12-4-10S-X1 | Aluminum Housing, No Port #1       | SAE #10     | HS - 17 |
| CP12-4-3B     | Aluminum Housing                   | 3/8 BSP     | HS - 17 |
| CP12-4-3B-X1  | Aluminum Hou