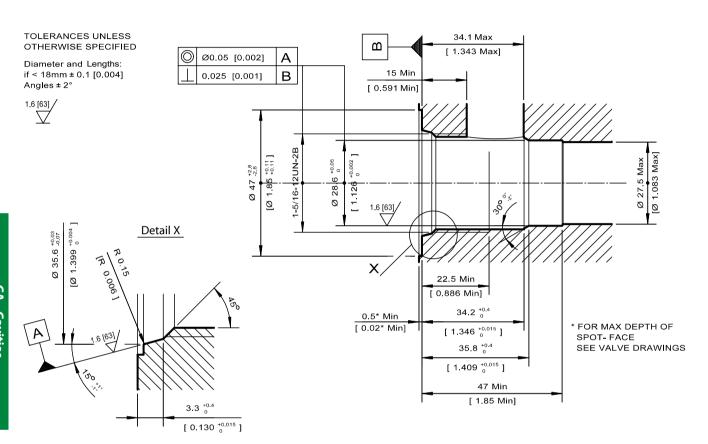

Dimensions mm [in]



## Form tools

|                | Model code  | Material<br>number |
|----------------|-------------|--------------------|
| Finishing tool | SDC-16-2-FT | 11027196           |
| Roughing tool  | SDC-16-2-RT | 11027197           |

Housings

| Order Code     | Description                    | Ports   | Page     |
|----------------|--------------------------------|---------|----------|
| CP16-2-12S     | Aluminum Housing               | SAE #12 | HS - 104 |
| CP16-2-16S     | Aluminum Housing               | SAE #16 | HS - 104 |
| CP16-2-S16S    | Steel Housing                  | SAE #16 | HS - 104 |
| SDC16-2-HG1-8B | Aluminum Housing, Two #2 Ports | 1 BSP   | HS - 105 |
| SDC16-2-HG2-8B | Aluminum Housing, Two #1 Ports | 1 BSP   | HS - 106 |
| SDC16-2-HG-6B  | Aluminum Housing