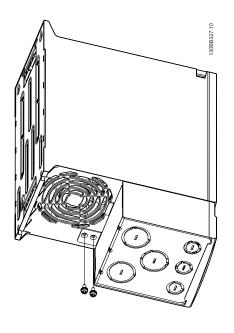

## Step 1

Mount metal plate on drive and tighten the screws. Tightening torque: 2 Nm.

Conduit sizes:

3 x ½" 3 x 1"

Step 2

Fit bottom cover on drive and tighten screw.

The instructions do not purport to cover all details or variations in equipment nor to provide for every possible contingency to be met in connection with installation, operation or maintenance. Should further information be desired or should particular problems arise which are not covered sufficiently for the purchaser's purposes, the matter should be referred to the GE company.