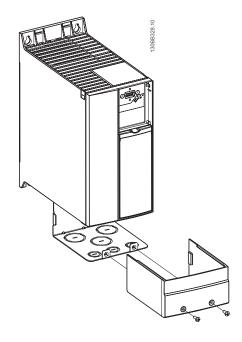

## Step 1

Mount metal plate on drive and tighten the screws. Tightening torque: 2 Nm.

Conduit sizes:

3 x ½" 3 x 1"

Step 2

Fit bottom cover on drive and tighten screw.

The instructions do not purport to cover all details or variations in equipment nor to provide for every possible contingency to be met in connection with installation, operation or maintenance. Should further information be desired or should particular problems arise which are not covered sufficiently for the purchaser's purposes, the matter should be referred to the GE company.